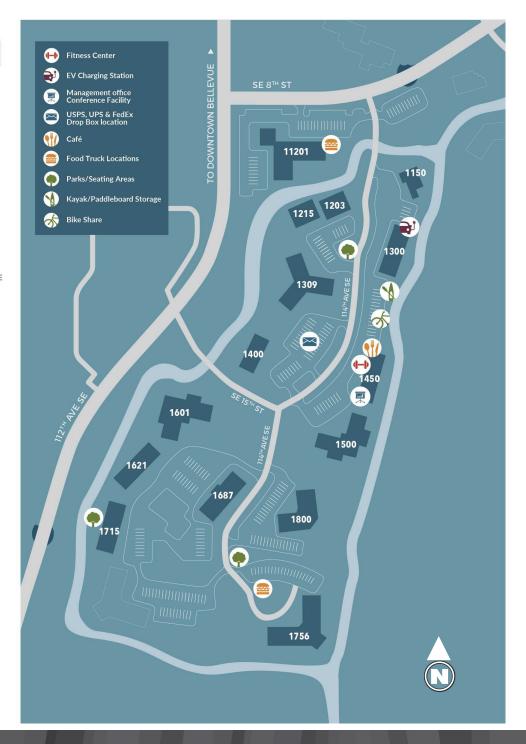

## CAMPUS MAP

**1601** ALDERWOOD BUILDING 1601 114th Avenue SE

**1621** ARBOR BUILDING 1621 114th Avenue SE

**1800** ASPENWOOD BUILDING 1800 114th Avenue SE

1150 CONFERENCE CENTER 1150 114th Avenue SE

**1400** CEDAR BUILDING 1400 112th Avenue SE

1450 CONIFER BUILDING
PROPERTY MANAGEMENT OFFICE
1450 114th Avenue SE

1309 COURTHOUSE BUILDING 1309 114th Avenue SE

1756 EDIFECS BUILDING 1756 114th Avenue SE

11201 GATEWAY 112 BUILDING 11201 SE 8th Street

**1500** GLU BUILDING 1500 114th Avenue SE

**1215** GOLDSMITH BUILDING 1215 114th Avenue SE

**1300** MADRONA BUILDING 1300 114th Avenue SE

**1687** MAPLEWOOD BUILDING 1687 114th Avenue SE

**1203** MASTEC BUILDING 1203 114th Avenue SE

**1715** WOODRIDGE BUILDING 1715 114th Avenue SE