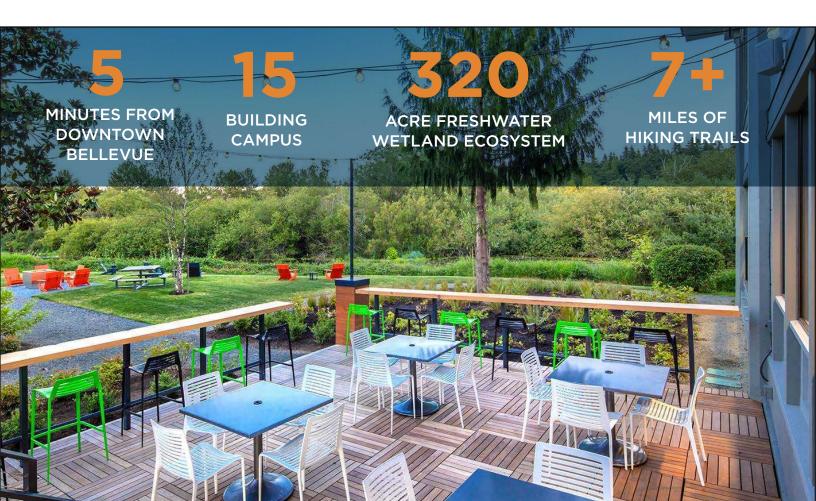

TALON

**CBRE** 

## BELLEFIELD FEATURES



Bicycle share program



Kayak & paddleboard rentals



Updated gym & locker room



Daily food trucks in two locations



Dilettante Mocha Café



Expanded outdoor deck, bocce ball court



Training & conference center facility



EV charging stations



On-site auto detail services



Dry cleaning services



Walking trails



Year-round tenant events & activities





## CAMPUS MAP

**1601** ALDERWOOD BUILDING 1601 114th Avenue SE

**1621** ARBOR BUILDING 1621 114th Avenue SE

**1800** ASPENWOOD BUILDING 1800 114th Avenue SE

1150 CONFERENCE CENTER 1150 114th Avenue SE

**1400** CEDAR BUILDING 1400 112th Avenue SE

1450 CONIFER BUILDING
PROPERTY MANAGEMENT OFFICE
1450 114th Avenue SE

1309 COURTHOUSE BUILDING 1309 114th Avenue SE

1756 EDIFECS BUILDING 1756 114th Avenue SE

11201 GATEWAY 112 BUILDING 11201 SE 8th Street

**1500** GLU BUILDING 1500 114th Avenue SE

**1215** GOLDSMITH BUILDING 1215 114th Avenue SE

**1300** MADRONA BUILDING 1300 114th Avenue SE

**1687** MAPLEWOOD BUILDING 1687 114th Avenue SE

**1203** MASTEC BUILDING 1203 114th Avenue SE

**1715** WOODRIDGE BUILDING 1715 114th Avenue SE





## FOR MORE INFORMATION PLEASE CONTACT: