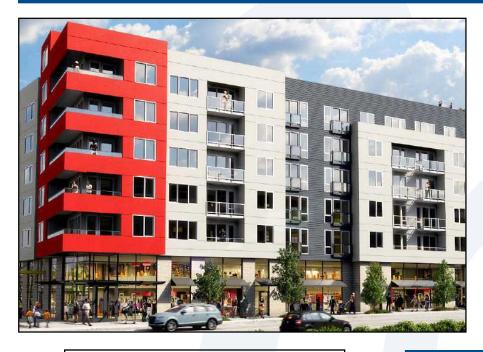

### 4200 S. Othello St., Seattle, WA

- A new 359 unit, mixed-use apartment/retail building just steps from the Othello light rail station.
- Less than 15 minutes to downtown on the Link light rail
- Unique open lobby/retail concept designed to create vibrancy and offer interaction between retailers and tenants of the building
- 20+ ft ceilings and glazing along entire storefront
- Type I hood shaft and restaurant infrastructure in place
- Common restrooms, easy access to trash room and parking.
- Dedicated outdoor dining patio
- Open lobby Restaurant and Café space = 4,180 sf. (divisible) Retail Space on 42nd Ave S: 1,500 sf.
- Rates: \$23.00-\$24.00/sf/yr + NNN

### **RENDERINGS**

For more information please contact:

Cameron Kent 206.838.7737 ckent@ewingandclark.com Tom Graf f 206.295.1445 tomgraff@ewingandclark.com