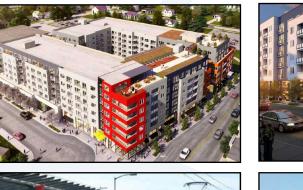

# **ASSE/ABLY(18**

#### **Retail/Restaurant Space Available**









# For more information please contact:

Cameron Kent 206.838.7737 ckent@ewingandclark.com

Tom Graf f 206.295.1445 tomgraff@ewingandclark.com



### 4200 S. Othello St., Seattle, WA

- A new 359 unit, mixed-use apartment/retail building just steps from the Othello light rail station.
- Less than 15 minutes to downtown on the Link light rail
- Unique open lobby/retail concept designed to create vibrancy and offer interaction between retailers and tenants of the building
- 20+ ft ceilings and glazing along entire storefront
- Type I hood shaft and restaurant infrastructure in place
- Common restrooms, easy access to trash room and parking.
- Dedicated outdoor dining patio
- Open lobby Restaurant and Café space = 4,180 sf. (divisible) Retail Space on 42nd Ave S: 1,500 sf.
- Rates: \$23.