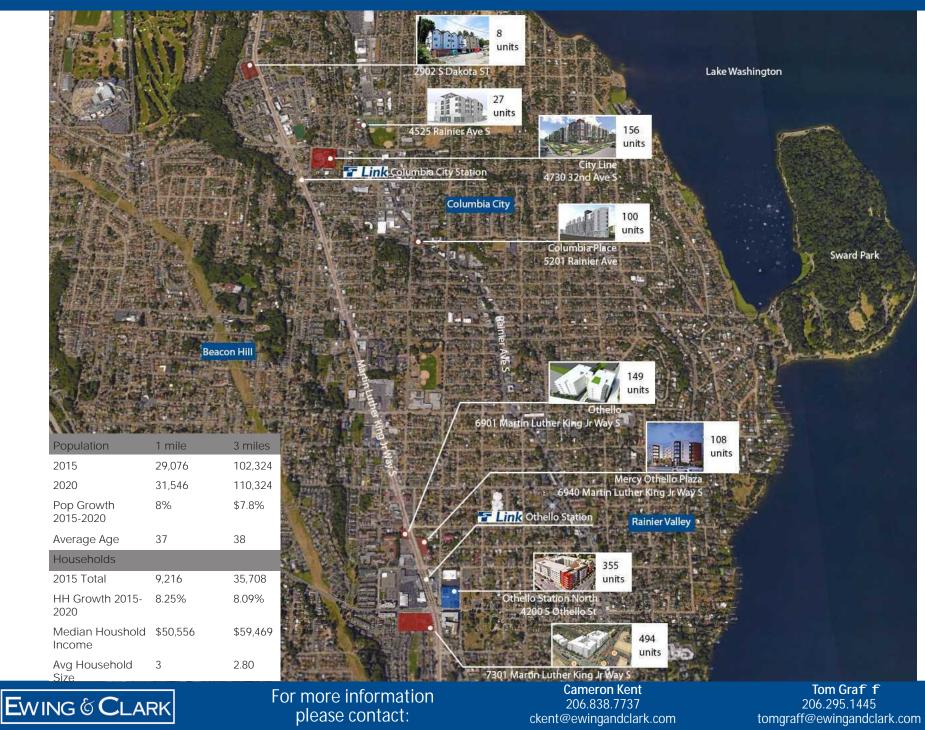

t designed to create vibrancy and offer interaction between retailers and tenants of the building
- 20+ ft ceilings and glazing along entire storefront
- Type I hood shaft and restaurant infrastructure in place
- Common restrooms, easy access to trash room and parking.
- Dedicated outdoor dining patio
- Open lobby Restaurant and Café space = 4,180 sf. (divisible) Retail Space on 42nd Ave S: 1,500 sf.
- Rates: \$23.00-\$24.00/sf/yr + NNN

## **RETAIL FLOOR PLAN**





For more information please contact:

Cameron Kent 206.838.7737 ckent@ewingandclark.com Tom Graf f 206.295.1445 tomgraff@ewingandclark.com

### **RENDERINGS**









For more information please contact:

Cameron Kent 206.838.7737 ckent@ewingandclark.com Tom Graf f 206.295.1445 tomgraff@ewingandclark.com

### **AERIAL MAP**