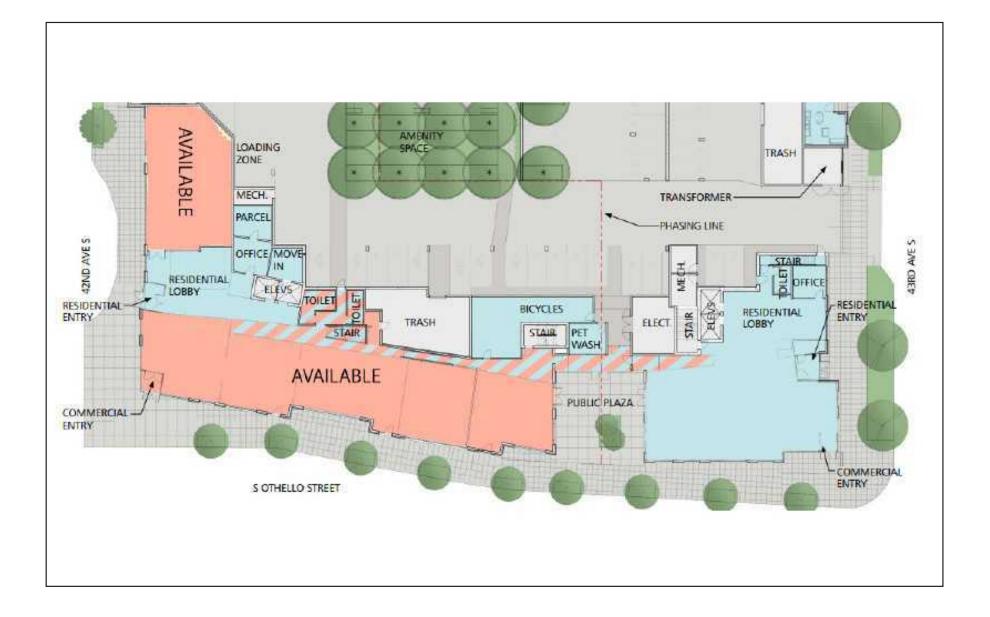

## **RETAIL FLOOR PLAN**

For more information please contact:

Cameron Kent 206.838.7737 ckent@ewingandclark.com Tom Graf f 206.295.1445 tomgraff@ewingandclark.com

### 4200 S. Othello St., Seattle, WA

- A new 359 unit, mixed-use apartment/retail building just steps from the Othello light rail station.
- Less than 15 minutes to downtown on the Link light rail
- Unique open lobby/retail concept designed to create vibrancy and offer interaction between retailers and tenants of the building
- 20+ ft ceilings and glazing along entire storefront
- Type I hood shaft and restaurant infrastructure in place
- Common restrooms, easy access to trash room and parking.
- Dedicated outdoor dining patio
- Open lobby Restaurant and Café space = 4,180 sf. (divisible) Retail Space on 42nd Ave S: 1,500 sf.
- Rates: \$23.00-\$24.00/sf/yr + NNN