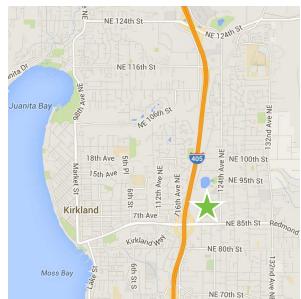

### **AVAILABLE SPACE**

**SUITE 210**: ±11,678 RSF

**RENTAL RATE**: \$23.00 RSF, Triple Net

**ESTIMATED OPEX:** \$8.95 RSF

- + Convenient access to I-405
- + Parking ratio 3.4/1,000 RSF
- + Close proximity to downtown Kirkland & nearby amenities
- + New lobby and finishes
- + Robust building infrastructure
- + High-image space offering