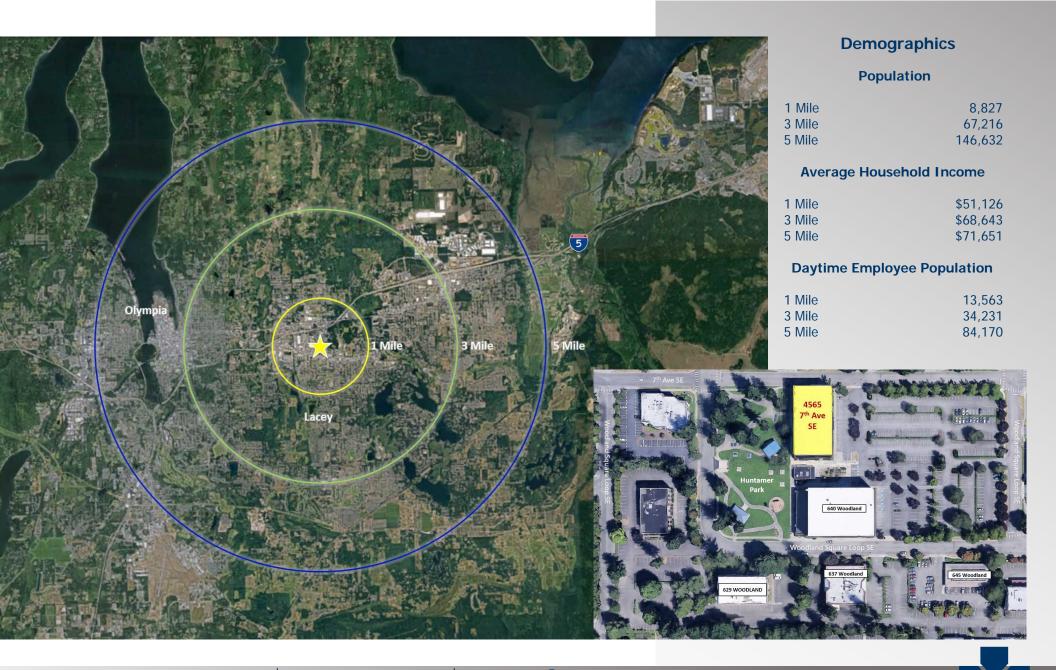

#### **Property Highlights**

- Located in Woodland Square Loop
- Parklike setting, adjacent to Huntamer Park
- Easy access to 1-5
- Abundant parking