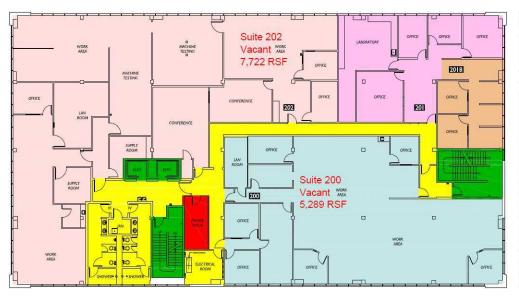

#### **Available Space**

- Second floor 5,289 RSF and 7,722 RSF
- Third floor 16,024 RSF
- Fourth floor 15,941 RSF
- · Call for rates!

4565 7TH AVE SE, LACEY, WA 98503

### 2ND FLOOR

## **Available Space**

- Second floor 5,289 RSF and 7,722 RSF
- Third floor 16,024 RSF
- Fourth floor 15,941 RSF

4565 7TH AVE SE, LACEY, WA 98503