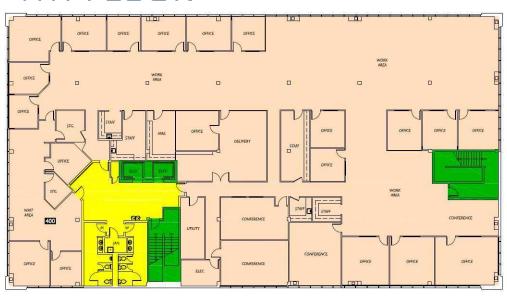

### 2ND FLOOR

#### 3RD FLOOR

#### 4TH FLOOR

#### **Available Space**

- Second floor 5,289 RSF and 7,722 RSF
- Third floor 16,024 RSF
- Fourth floor 15,941 RSF
- · Call for rates!

4565 7TH AVE SE, LACEY, WA 98503