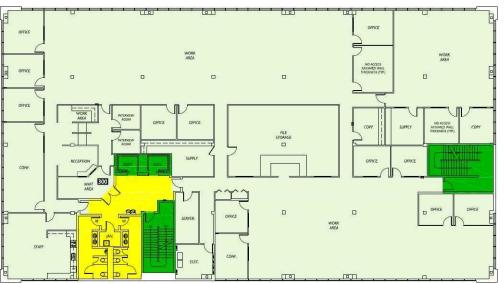

#### **Available Space**

- Second floor 5,289 RSF and 7,722 RSF
- Third floor 16,024 RSF
- Fourth floor 15,941 RSF
- · Call for rates!

4565 7TH AVE SE, LACEY, WA 98503

#### 3RD FLOOR

#### 4TH FLOOR

## **Available Space**

- Second floor 5,289 RSF and 7,722 RSF
- Third floor 16,024 RSF
- Fourth floor 15,941 RSF

4565 7TH AVE SE, LACEY, WA 98503