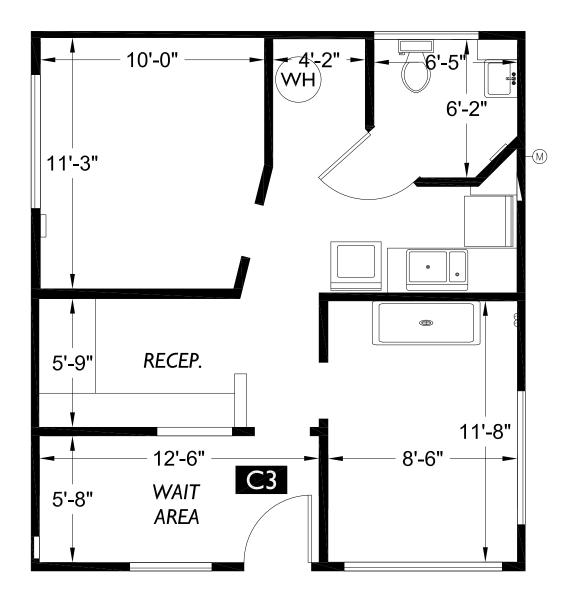

ERV Realty Inc. 206-999-5088

scott@ervrealty.com

South Exterior

| Eagle Rock Ventures, LLC<br>2621 2nd Avenue Suite 1005<br>Seattle, WA 98121-3216 | Building C3<br>17205 Vashon Highway SE<br>Vashon Island, WA 98070 | Floor Plan | 0 5   | 2DFLOOR<br>206-328-74 I<br>COOR PLANS 600 NW Gil<br>Issaquah, WA | man Blvd. Suite E |
|----------------------------------------------------------------------------------|-------------------------------------------------------------------|------------|-------|------------------------------------------------------------------|-------------------|
| Client                                                                           | Subject                                                           | Building   | Scale | Measured: June 2016                                              | Project: Cl6-513  |