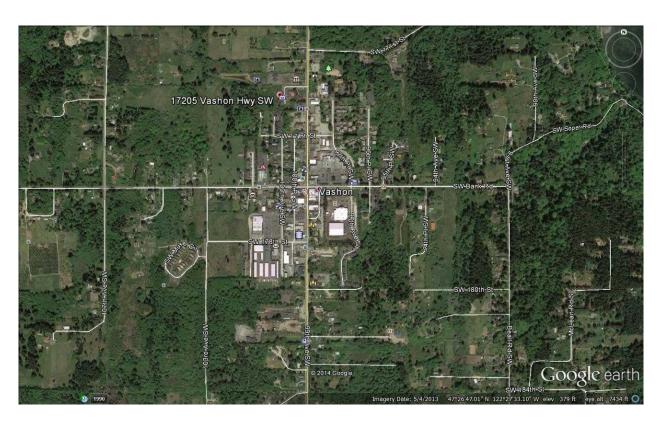

## Vashon Village Office/Retail Space for Lease

## 17205 Vashon Highway SW, #C-3 Vashon Island, WA 98070

535 rsf at \$699/month + NNN expenses (est. \$8.75/rsf/yr)

## **Overview**

- Available February 1, 2017
- One-story building with private bathroom
- Free parking
- In the heart of Vashon
- Located adjacent to The Lodges on Vashon (www.lodgesonvashon.com)

**Contact:** Scott Shapiro