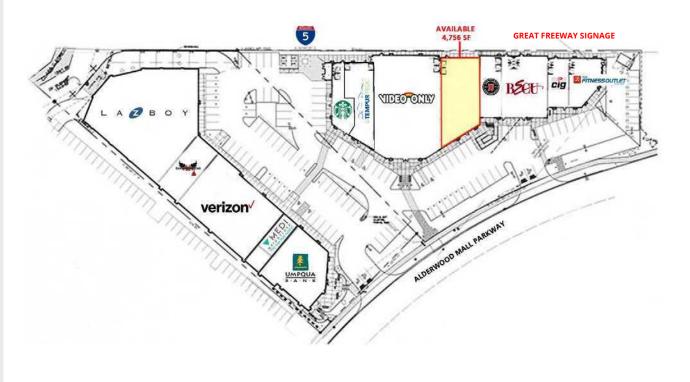

## **PROPERTY HIGHLIGHTS:**

Available: 4,756 SF

Rental Rate: \$30.00/SF, NNN

Traffic Counts:

•Great I-5 Visibility: 198,000 CPD

•Alderwood Mall Pkwy: 19,000 CPD

 Join: La-Z-Boy, Video Only, BECU, Umpqua Bank, Verizon Wireless, Starbucks, Jimmy Johns, Tempur-Pedic Mattress, & Fitness Outlet