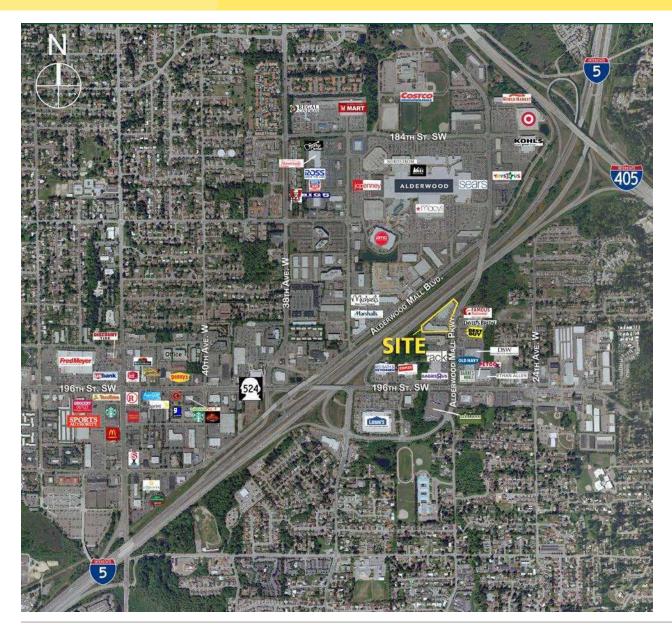

## ALDERWOOD PARKWAY RETAIL CENTER

19220 Alderwood Mall Parkway, Lynnwood, WA 98036

FOR LEASE

STEVE ERICKSON (425) 822-5522 serickson@fwp-inc.com ANDREW CLARKE (425) 250-3286 andrew@fwp-inc.com CONNOR MCMAHON (425) 250-3290 connor@fwp-inc.com 19220 Alderwood Mall Parkway, Lynnwood, WA 98036

## **PROPERTY HIGHLIGHTS:**

Available: 4,756 SF

Rental Rate: \$30.00/SF, NNN

Traffic Counts:

•Great I-5 Visibility: 198,000 CPD

•Alderwood Mall Pkwy: 19,000 CPD

 Join: La-Z-Boy, Video Only, BECU, Umpqua Bank, Verizon Wireless, Starbucks, Jimmy Johns, Tempur-Pedic Mattress, & Fitness Outlet