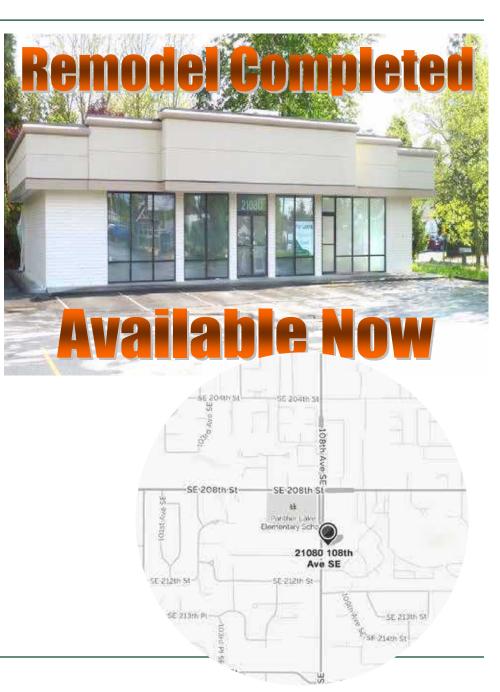

# Panther Lake: Former 7/11 site

# 21080 108th Ave. SE, Kent, WA 98032

### **Space Information**

2,800 sq. ft. - can be expanded to 3,500 sq. ft.

Retail/Office uses

- 25 onsite parking spaces
- High visibility retail pad
- High ceilings

#### Remodeled with new

- Facade
- Lighting
- Signage marquee
- HVAC
- and more