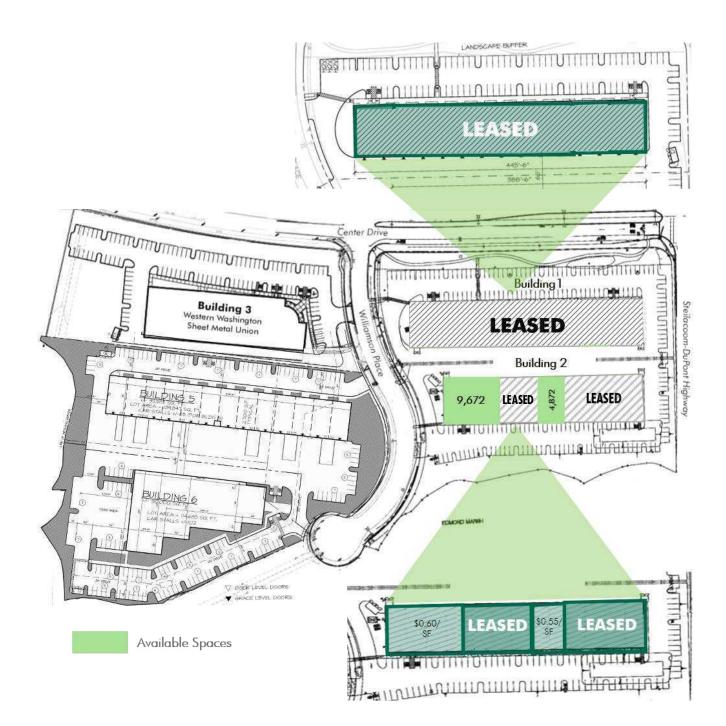

#### AVAILABLE SPACE

| BUILDING 2 |                           |                               |                                                                    |
|------------|---------------------------|-------------------------------|--------------------------------------------------------------------|
| Suite      | SF                        | Price                         | Comments                                                           |
| 149-137    | 9,672 shell<br>913 office | \$0.60 shell<br>\$0.85 office | West endcap, Insulated warehouse with oversized heaters, divisible |
| 125-121    | 4,872 shell<br>BTS office | \$0.55 shell<br>BTS office    | Mid-building, Shell condition                                      |

# SITE PLAN

2620-2750 WILLIAMSON PLACE – BUILDINGS 1 & 2 Dupont. WA 98327