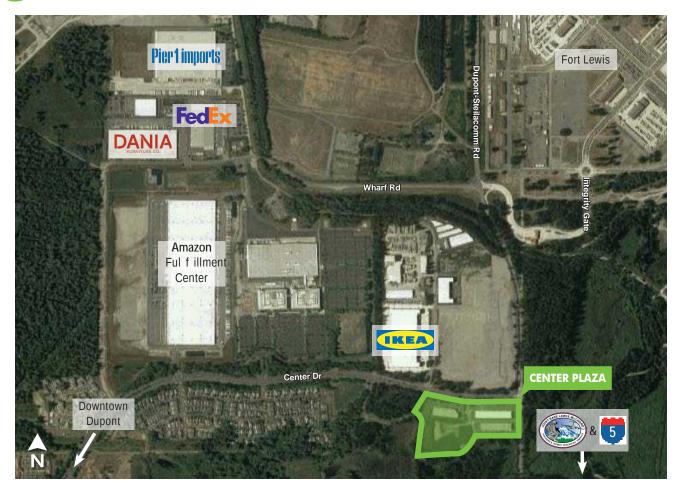

# FOR LEASE CENTER PLAZA

2620-2750 WILLIAMSON PLACE – BUILDINGS 1 & 2 Dupont, WA 98327

## LOCATION OVERVIEW

ŧ۵