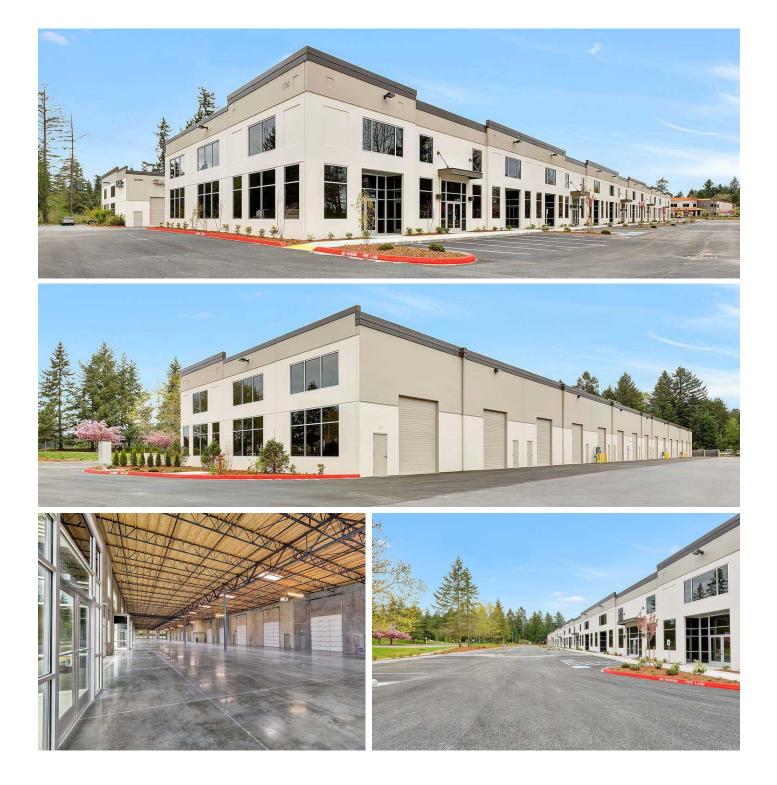

### **PROPERTY INFORMATION**

- + Corporate image with high quality finishes
- + Located at the corner of Steilacoom-DuPont Highway and Center Drive
- + One mile from Interstate 5
- + Immediate access to Joint Base Lewis McChord

- + 21' clear height
- + 14' x 12' grade-level loading
- + Potential mezzanine office/storage
- + Abundant parking
- + 3-phase power