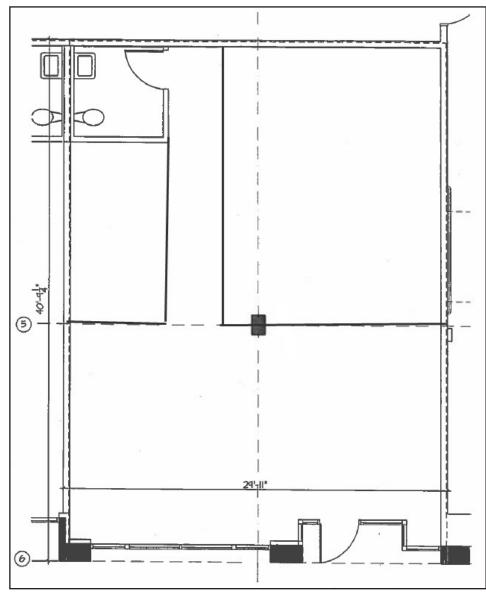

## **FLOOR PLAN**

1527 Queen Anne Ave N.

- 1,192 sf (formerly a chocolate shop)
- Available now
- \$36.00/sf/yr + NNN (\$4.07/sf, 2017 estimated)
- Has plumbing hookups for 3-compartment sink, as well as two hand sinks