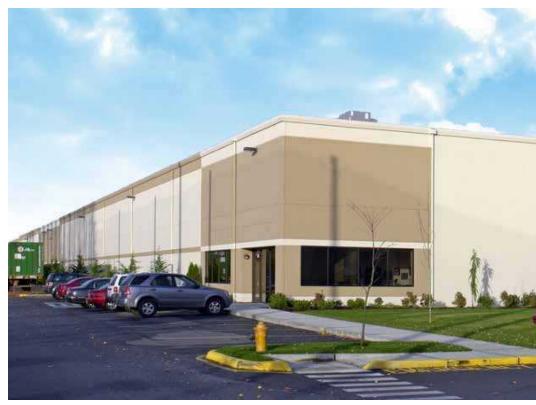

### Valley Avenue Business Park

914 Valley Avenue NW Building 3, Suite 105 Puyallup, WA

| 97,873 SF total<br>4,344 SF office              |  |
|-------------------------------------------------|--|
| Potentially divisible                           |  |
| 30' clear height                                |  |
| 18 dock doors                                   |  |
| 3 grade-level doors                             |  |
| ESFR sprinklers                                 |  |
| Immediate access to SR-167 via<br>Valley Avenue |  |
| Available August 1, 2017                        |  |
| Lease term through<br>August 31, 2021           |  |
| \$0.475/\$0.85 plus NNN<br>\$0.1825, NNN        |  |
|                                                 |  |