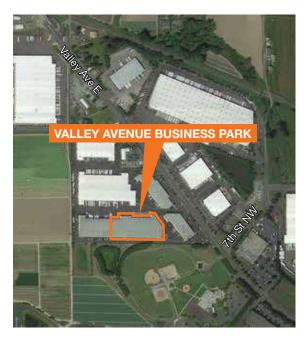

Kidder Mathews

## For Sublease

### Valley Avenue Business Park

914 Valley Avenue NW Building 3, Suite 105 Puyallup, WA

| 97,873 SF total<br>4,344 SF office              |  |
|-------------------------------------------------|--|
| Potentially divisible                           |  |
| 30' clear height                                |  |
| 18 dock doors                                   |  |
| 3 grade-level doors                             |  |
| ESFR sprinklers                                 |  |
| Immediate access to SR-167 via<br>Valley Avenue |  |
| Available August 1, 2017                        |  |
| Lease term through<br>August 31, 2021           |  |
| \$0.475/\$0.85 plus NNN<br>\$0.1825, NNN        |  |
|                                                 |  |



### Location



### Contact

Thad Mallory, SIOR 206.248.7338 tmallory@kiddermathews.com

Travis Stanaway 206.248.6526 traviss@kiddermathews.com



# For Sublease

## Valley Avenue Business Park



#### Contact

#### Thad Mallory, SIOR

206.248.7338 tmallory@kiddermathews.com

### Travis Stanaway

206.248.6526 traviss@kiddermathews.com

.....

This information supplied herein is from sources we deem reliable. It is provided without any representation, warranty or guarantee, expressed or implied as to its accuracy. Prospective Buyer or Tenant should conduct an independent investigation and verification of all matters deemed to be material, including, but not limited to, statements of income and expenses. Consult your attorney, accountant, or other professional advisor.

kiddermathews.com