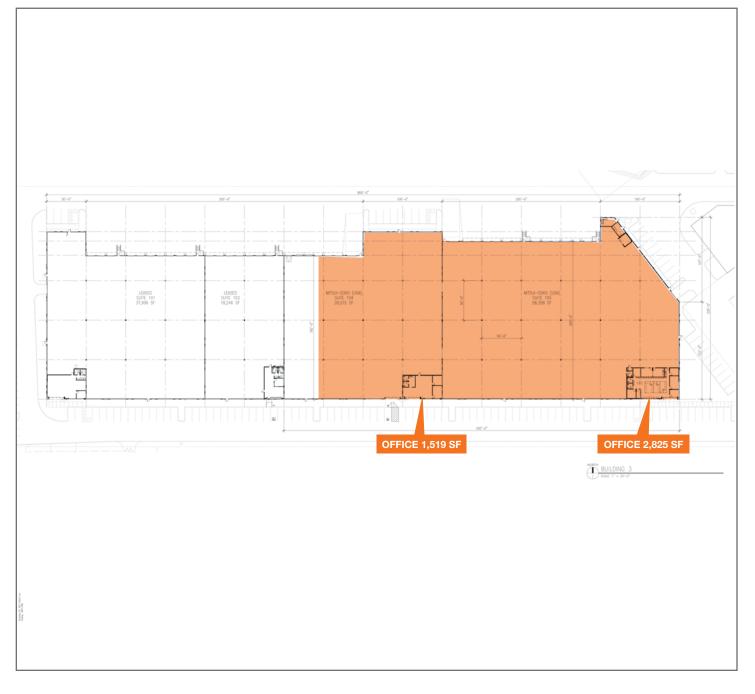

### Valley Avenue Business Park

914 Valley Avenue NW Building 3, Suite 105 Puyallup, WA

| 97,873 SF total<br>4,344 SF office              |  |
|-------------------------------------------------|--|
| Potentially divisible                           |  |
| 30' clear height                                |  |
| 18 dock doors                                   |  |
| 3 grade-level doors                             |  |
| ESFR sprinklers                                 |  |
| Immediate access to SR-167 via<br>Valley Avenue |  |
| Available August 1, 2017                        |  |
| Lease term through<br>August 31, 2021           |  |
| \$0.475/\$0.85 plus NNN<br>\$0.1825, NNN        |  |
|                                                 |  |