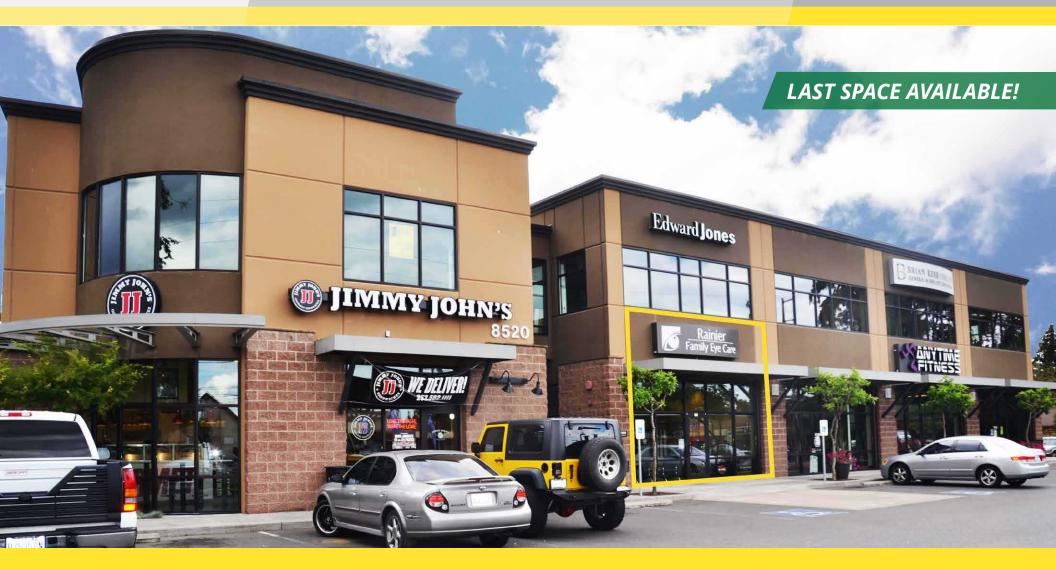

## STEILACOOM BLVD PLAZA

8520 Steilacoom Blvd SW, Lakewood, WA 98498

FOR LEASE

#### **AVAILABLE**

- Building 1 (1st Floor): 1,206 SF, \$20.00 PSF, Plus NNN LAST REMAINING SPACE!
- Tenant Improvements Available
- Up to 6 months free rent on qualifying lease (tenant pays NNN only)
- Coming Soon Pacific Northwest Towns & Sounds Real Estate

### **PROPERTY HIGHLIGHTS**

- Mixed Use Retail and Office
- Co-Tenants Include: Jimmy John's, Rainier Family Eye Care, Dr. Kerr General Dentistry, Anytime Fitness, North Harbor PT, & Edward Jones

| DEMOGRAPHICS       | Mile 1   | Mile 3   | Mile 5   |
|--------------------|----------|----------|----------|
| Population         | 10,966   | 78,378   | 175,098  |
| Average HH Income  | \$68,542 | \$74,063 | \$66,178 |
| Daytime Population | 7,948    | 51,727   | 129,278  |