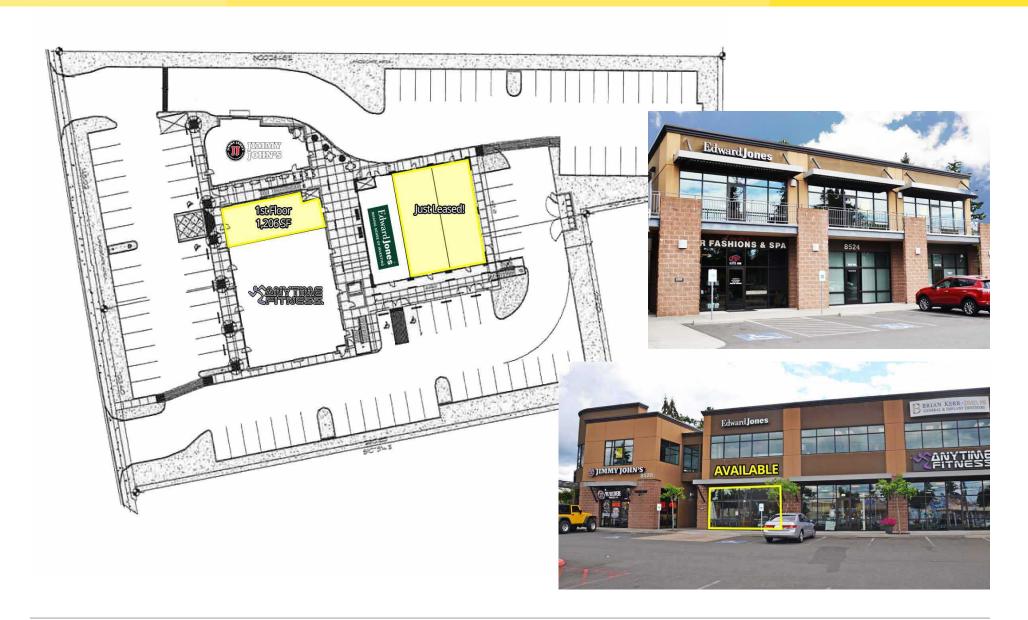

#### **AVAILABLE**

- Building 1 (1st Floor): 1,206 SF, \$20.00 PSF, Plus NNN LAST REMAINING SPACE!
- Tenant Improvements Available
- Up to 6 months free rent on qualifying lease (tenant pays NNN only)
- Coming Soon Pacific Northwest Towns & Sounds Real Estate

### **PROPERTY HIGHLIGHTS**

- Mixed Use Retail and Office
- Co-Tenants Include: Jimmy John's, Rainier Family Eye Care, Dr. Kerr General Dentistry, Anytime Fitness, North Harbor PT, & Edward Jones

| DEMOGRAPHICS       | Mile 1   | Mile 3   | Mile 5   |
|--------------------|----------|----------|----------|
| Population         | 10,966   | 78,378   | 175,098  |
| Average HH Income  | \$68,542 | \$74,063 | \$66,178 |
| Daytime Population | 7,948    | 51,727   | 129,278  |