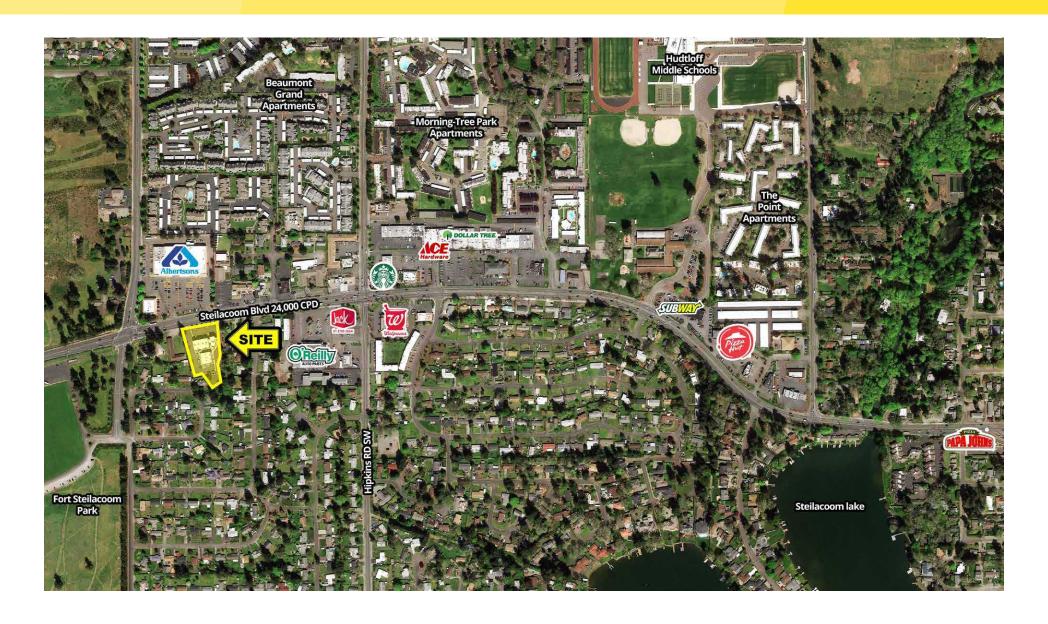

### **LOCATION DETAILS**

- Frontage on Major Street -Steilacoom Blvd
- Neighboring Major Retail -Albertson's, Walgreens and Ace Hardware
- Generous Parking
- Traffic Counts on Steilacoom Blvd: 24,000 CPD

# STEILACOOM BLVD PLAZA

8520 Steilacoom Blvd SW, Lakewood, WA 98498

8520 Steilacoom Blvd SW, Lakewood, WA 98498