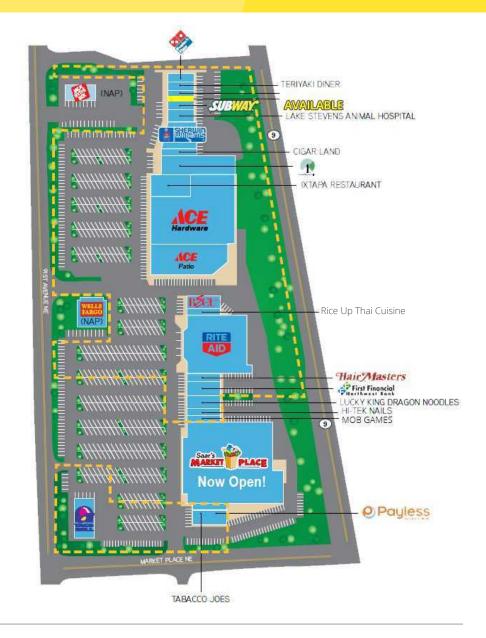

#### **LOCATION DETAILS**

Traffic Counts

91st Avenue NE: 8,000 CPD

Market Place: 11,000 CPD

- Located just moments away from Highway 204 and HIghway 9
- Strong Snohomish County Economy
- Located in the Lake Stevens Retail
  Core

### **PROPERTY DESCRIPTION**

- First Financial Northwest Bank, Rice Up Thai Cuisine & Saar's Marketplace, Now Open!
- Ace Hardware and Rite Aid Anchored Center
- Co Tenants Include Dollar Tree, Sherwin Williams, Taco Bell, Wells Fargo, and BECU, Among Others!
- Strong Retail Trade Area
- Nearby Tenants Include Target, Autozone, Bartell Drugs, Domino's, and Walgreens!
- Low Market Vacancy
- Large Employment Base with Boeing and the US Navy