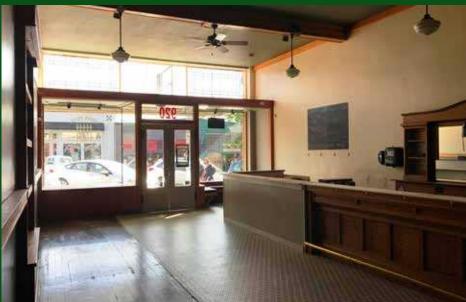

#### **GREAT PRIME LOCATION!**

\*The Former Snohomish Bakery Building has Main Street space available

\*Previous uses include Bakery, Restaurant, Brewery and Street Retail

\*Value is in the former kitchen area with electrical, plumbing and access to alley loading/unloading area.

\*Join the unique and wonderful blend of boutique businesses operating in the heart of Historic Downtown Snohomish!

\*Available to Move in immediately

CBA #589748

**LEASED INFO:** 

Monthly Lease: \$4,580 Total: 2,901 SF