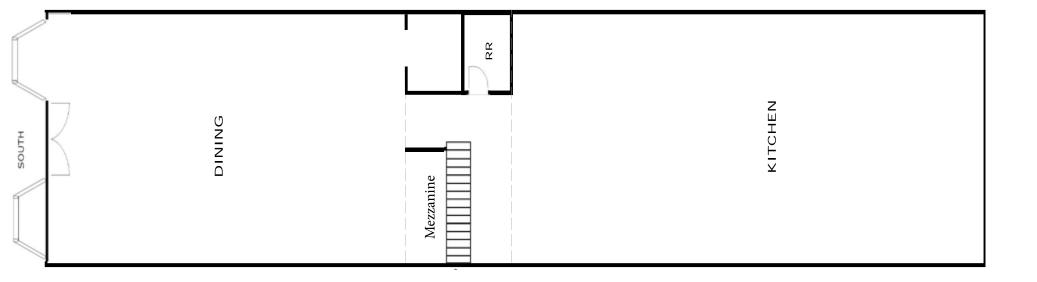

#### **GREAT PRIME LOCATION!**

\*The Former Snohomish Bakery Building has Main Street space available

\*Previous uses include Bakery, Restaurant, Brewery and Street Retail

\*Value is in the former kitchen area with electrical, plumbing and access to alley loading/unloading area.

\*Join the unique and wonderful blend of boutique businesses operating in the heart of Historic Downtown Snohomish!

\*Available to Move in immediately

CBA #589748

**LEASED INFO:** 

Monthly Lease: \$4,580 Total: 2,901 SF

NNN Lease: \$3.00SF a year

(Included in Total Monthly Lease)

CBA #589748