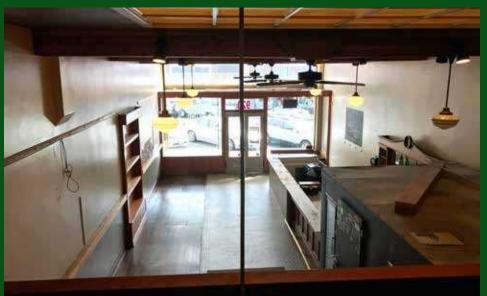

#### **GREAT PRIME LOCATION!**

\*The Former Snohomish Bakery Building has Main Street space available

\*Previous uses include Bakery, Restaurant, Brewery and Street Retail

\*Value is in the former kitchen area with electrical, plumbing and access to alley loading/unloading area.

\*Join the unique and wonderful blend of boutique businesses operating in the heart of Historic Downtown Snohomish!

\*Available to Move in immediately

CBA #589748

**LEASED INFO:** 

Monthly Lease: \$4,580 Total: 2,901 SF