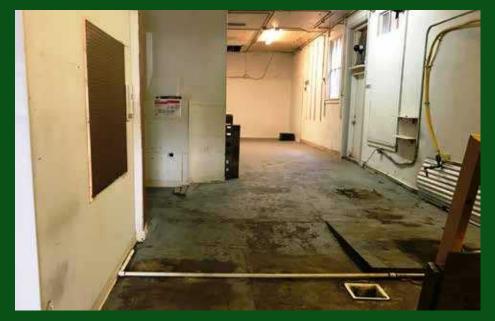

#### **GREAT PRIME LOCATION!**

\*The Former Snohomish Bakery Building has Main Street space available

\*Previous uses include Bakery, Restaurant, Brewery and Street Retail

\*Value is in the former kitchen area with electrical, plumbing and access to alley loading/unloading area.