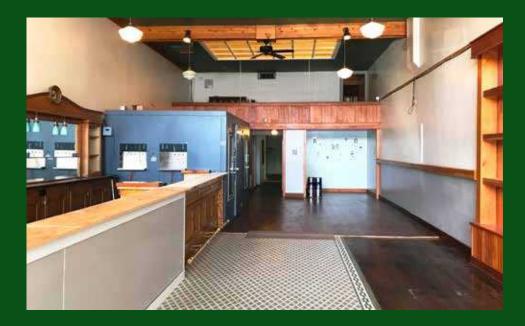

#### **GREAT PRIME LOCATION!**

\*The Former Snohomish Bakery Building has Main Street space available

\*Previous uses include Bakery, Restaurant, Brewery and Street Retail

\*Value is in the former kitchen area with electrical, plumbing and access to alley loading/unloading area.

\*Join the unique and wonderful blend of boutique businesses operating in the heart of Historic Downtown Snohomish!

\*Available to Move in immediately

CBA #589748

**LEASED INFO:** 

Monthly Lease: \$4,580 Total: 2,901 SF

NNN Lease: \$3.00SF a year

(Included in Total Monthly Lease)

CBA #589748