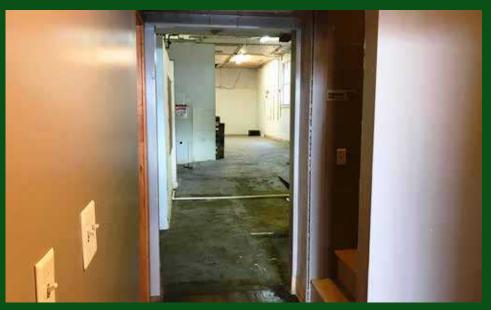

#### **GREAT PRIME LOCATION!**

\*The Former Snohomish Bakery Building has Main Street space available

\*Previous uses include Bakery, Restaurant, Brewery and Street Retail

\*Value is in the former kitchen area with electrical, plumbing and access to alley loading/unloading area.

\*Join the unique and wonderful blend of boutique businesses operating in the heart of Historic Downtown Snohomish!

\*Available to Move in immediately

CBA #589748

**LEASED INFO:** 

Monthly Lease: \$4,580 Total: 2,901 SF

NNN Lease: \$3.00SF a year

(Included in Total Monthly Lease)

CBA #589748