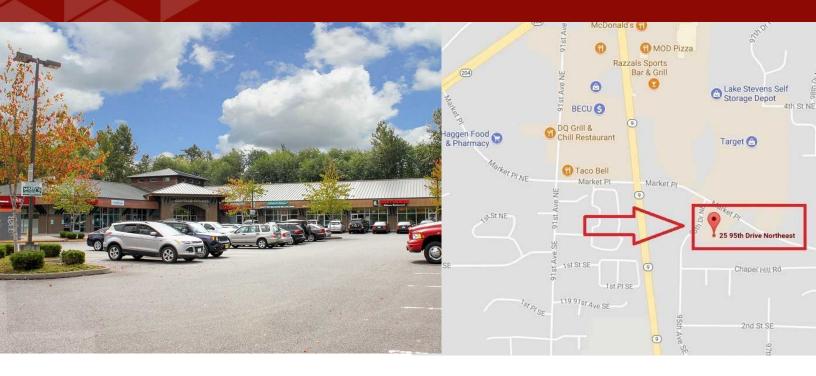

## For Lease: Lake Stevens Station

25 95th Dr. NE, Lake Stevens, WA 98258

## PROPERTY HIGHLIGHTS

- · Conveniently located south of SR204 and Highway 9
- Anchored by Anytime Fitness
- Perfect for small business and practices
- Stand-alone Northwest style strip center with total of Eleven Tenants
- Other Tenants in the center: Lucky Dragon, Papa Johns Pizza, Metro PCS, Dry Cleaners
  Skin Care, Massage Therapy, Liquor Store
- Retail Space Available: Suite 109 1,080 SF
- Traffic count: estimated 23,000 Vehicles Per year
- Asking Base Rent: \$18/SF/YR + NNN (2018 Estimated @ \$9.20/SF/YR)
- 87 Free Surface Space Parking Available