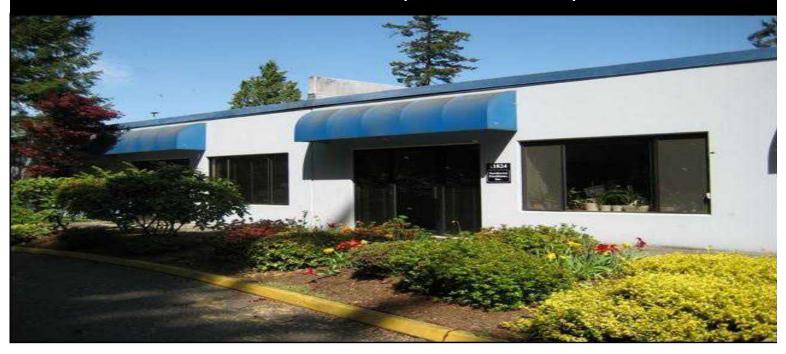

## FOR LEASE

### 2,995 SF WAREHOUSE OFFICE FOR LEASE \$2,650 NNN PER MONTH

11826 NE 116TH STREET | KIRKLAND, WA | 98034

| <u>FEATURES</u>       |                     | AMENITIES                                                   |
|-----------------------|---------------------|-------------------------------------------------------------|
| BUILDING SQ FT        | 2,995 SF            | TWO PRIVATE OFFICES                                         |
|                       |                     | THREE PHASE POWER                                           |
| CONSISTING OF         | 410 SF Office       | IMMEDIATE ACCESS TO INTERSTATE 405                          |
|                       | 310 SF Tool Room    | • 0.1 MILE TO FREEWAY ON RAMP AND 0.2 MILE FROM OFF RAMP    |
| MONTHLY LEASE<br>RATE | \$2,650 / Month NNN | FREE PARKING                                                |
|                       |                     | • EXTRA-LARGE 14'X 20' ROLL UP DOOR                         |
|                       |                     | <ul> <li>MONTHLY NNN = \$0.25 PER FOOT PER MONTH</li> </ul> |
| LEASE TERM            | 2 - 5 Years         | SHARES RESTROOM                                             |