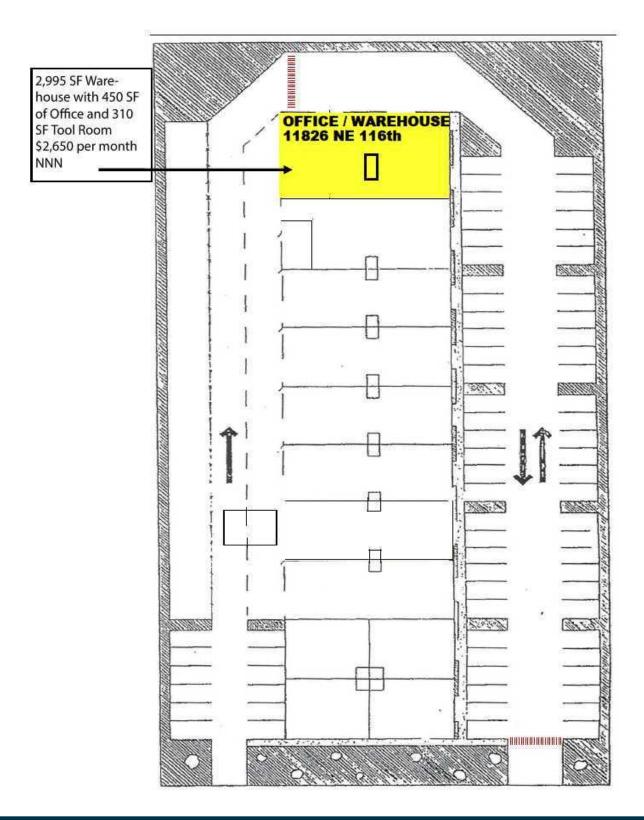

| THREE PHASE POWER                                           |
| CONSISTING OF         | 410 SF Office       | IMMEDIATE ACCESS TO INTERSTATE 405                          |
|                       | 310 SF Tool Room    | • 0.1 MILE TO FREEWAY ON RAMP AND 0.2 MILE FROM OFF RAMP    |
| MONTHLY LEASE<br>RATE | \$2,650 / Month NNN | FREE PARKING                                                |
|                       |                     | • EXTRA-LARGE 14'X 20' ROLL UP DOOR                         |
|                       |                     | <ul> <li>MONTHLY NNN = \$0.25 PER FOOT PER MONTH</li> </ul> |
| LEASE TERM            | 2 - 5 Years         | SHARES RESTROOM                                             |



# **AERIAL PHOTOS**





# **PROPERTY & BUILDING OUTLINE**





## FLOOR PLAN OF 11826 NE 116TH

#### 11826 NE 116th Kirkland, WA

### 2,995 SF of WAREHOUSE