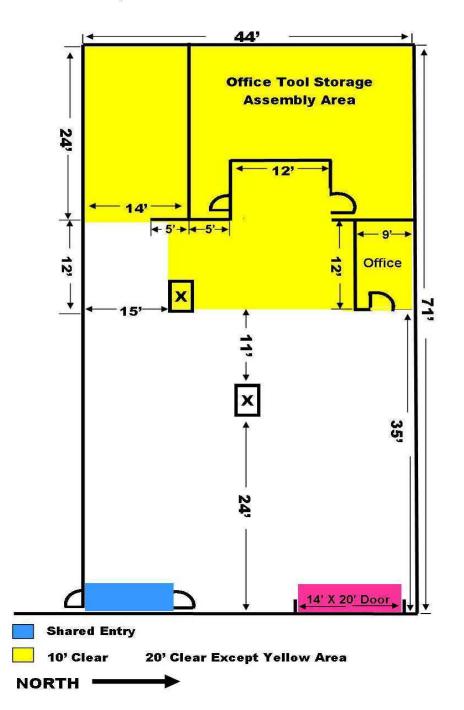

## FLOOR PLAN OF 11826 NE 116TH

#### 11826 NE 116th Kirkland, WA

### 2,995 SF of WAREHOUSE