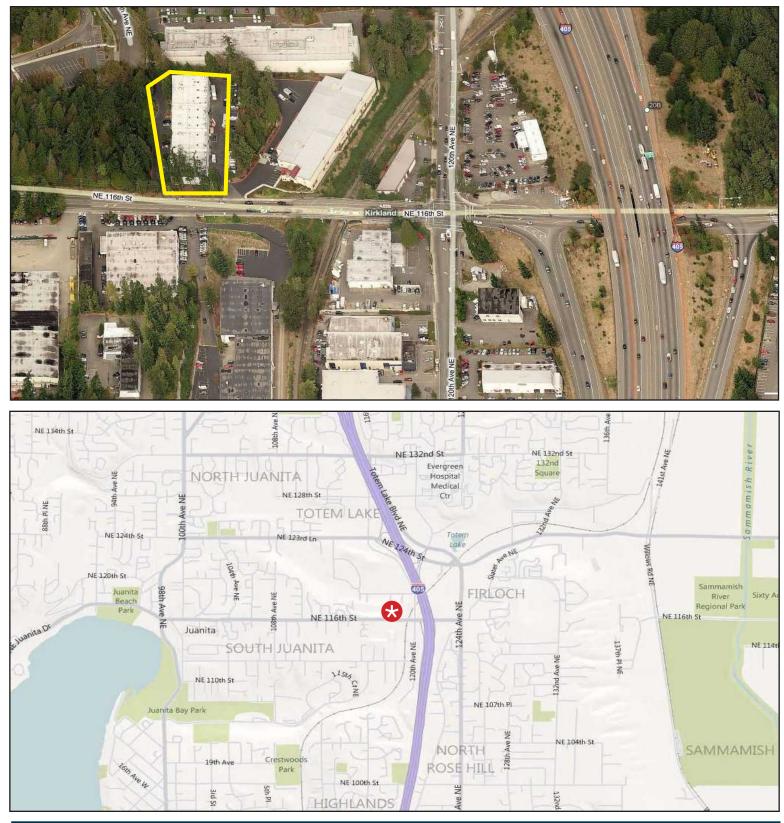

|
|                       |                     | THREE PHASE POWER                                           |
| CONSISTING OF         | 410 SF Office       | IMMEDIATE ACCESS TO INTERSTATE 405                          |
|                       | 310 SF Tool Room    | • 0.1 MILE TO FREEWAY ON RAMP AND 0.2 MILE FROM OFF RAMP    |
| MONTHLY LEASE<br>RATE | \$2,650 / Month NNN | FREE PARKING                                                |
|                       |                     | • EXTRA-LARGE 14'X 20' ROLL UP DOOR                         |
|                       |                     | <ul> <li>MONTHLY NNN = \$0.25 PER FOOT PER MONTH</li> </ul> |
| LEASE TERM            | 2 - 5 Years         | SHARES RESTROOM                                             |



# **AERIAL PHOTOS**





# **PROPERTY & BUILDING OUTLINE**





## FLOOR PLAN OF 11826 NE 116TH

#### 11826 NE 116th Kirkland, WA

### 2,995 SF of WAREHOUSE