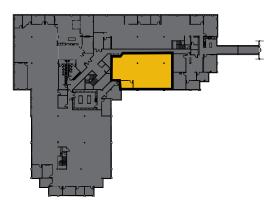

Where access, efficiency and convenience intersect

Floor Plans

Building I - Suite 202 3,097 RSF

Space Available

## Availabilities

| Building | Suite | RSF (+/-) |
|----------|-------|-----------|
| I        | 202   | 3,097     |