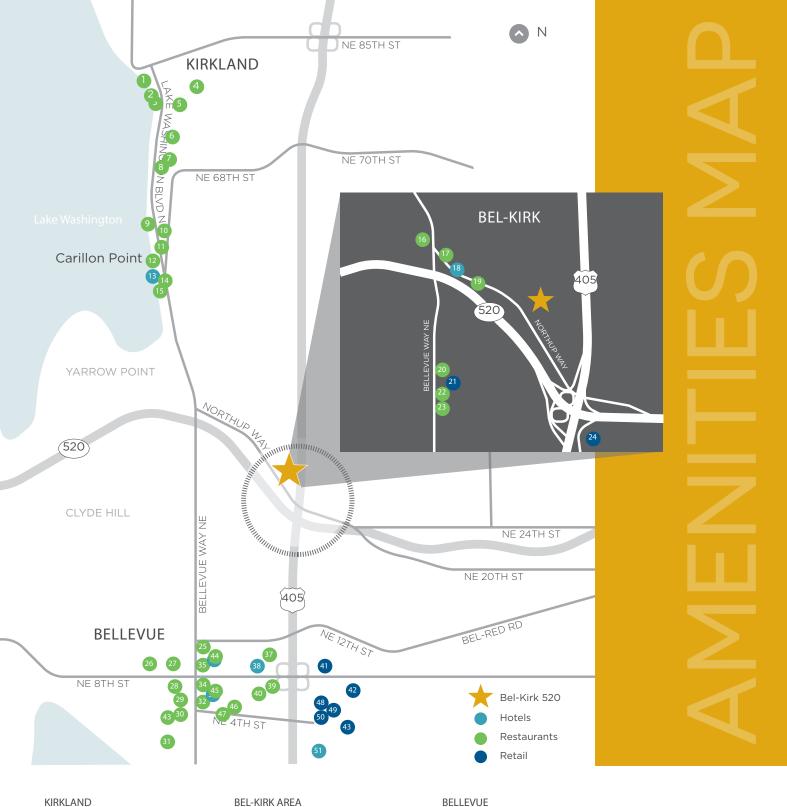

#### KIRKLAND

- 1 Zoka Coffee
- 2 Bottle and Bull
- 3 Anthony's HomePort
- 4 Cactus Mexican Cuisine
- 5 Homegrown
- 6 Hector's
- 7 Milagro Cantina
- Isarn Thai Soul Kitchen 8 Beach House Bar and Grill 9
- 10
- Kidd Valley 11 Bin on the Lake
- 12 Starbucks
- 13
- Woodmark Hotel 14 Le Grand Bistro Americain
- 15 Beach Cafe

#### **BEL-KIRK AREA**

- 16 Poppinjay's Cafe
- 17 Big Fish Grill
- 18 La Quinta Inn
- 19 Burgermaster
- 20 Subway
- 21 QFC
- 22 Starbucks
- 23 Tuscan Stone Wood Fired Pizza
- 24 Lowe's

25 Wendy's

- 26 QFC
- 27 Starbucks
- 28 P.F. Chang's
- 29 Cheesecake Factory
- 30 Red Robin
- 31 520 Bar and Grill
- 32 Palomino
- 33 Westin Hotel
- 34 Maggiano's Little Italy
- 35 Daniel's Broiler
- 36 Hyatt Regency Hotel
- 37 Courtyard By Marriott
- 38 Lunchbox Laboratory
- 39 John Howie Steak

- 40 Wild Ginger
- 41 Whole Foods
- 42 Uwajimaya
- 43 Home Depot
- 44 Tavern Hall
- 45 Joey's
- 46 Earl's
- 47 Lot. No. 3
- 48 Purple Cafe and Wine Bar
- 49 Homegoods
- 50 Trader Joe's
- 51 REI
- 52 Hampton Inn and Suites