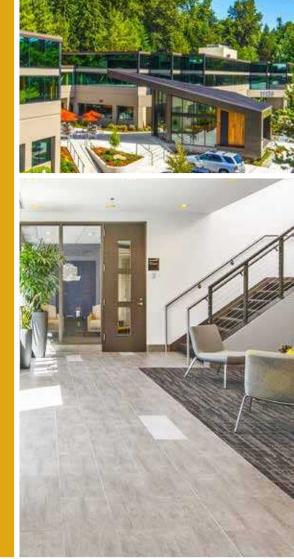

### NOW LEASING

3,097 SF AVAILABLE IN BUILDING I

11120 - 11130 NE 33rd Place, Bellevue

Where access, efficiency and convenience intersect

## THE HUB

THE HUB at Bel Kirk 520 is a standalone, great-room style structure built for exclusive use of Bel Kirk 520 tenants.

Offering both indoor and outdoor work spaces, the Hub features an Avanti Market, roll-up door that opens to the outdoor patio space, and areas for both casual and formal meetings. The HUB also features a TV lounge and Wi-Fi throughout.

### **Property Features**

- Large efficient floor plates
- Free parking at 3.7 per 1,000 rsf
- Onsite sport court, locker room/ shower facilities
- Security system with proximity card access
- Near restaurants, retail and hotels
- Strategic location provides immediate access to SR-520 and Interstate 405