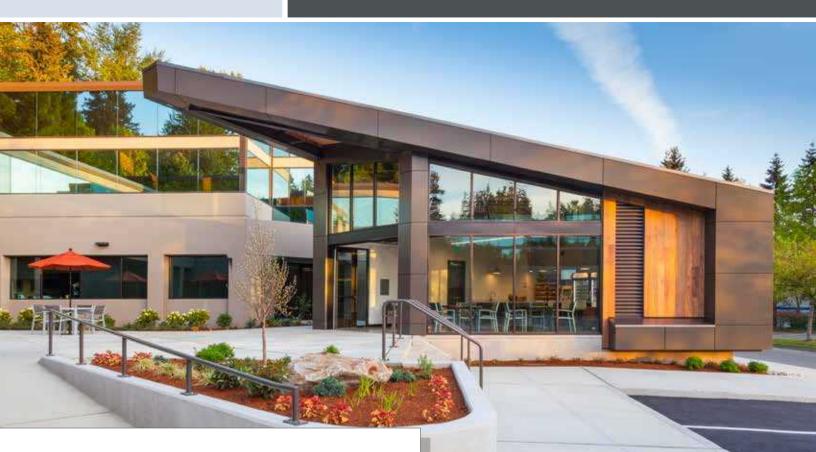

## THE HUB

THE HUB at Bel Kirk 520 is a standalone, great-room style structure built for exclusive use of Bel Kirk 520 tenants.

Offering both indoor and outdoor work spaces, the Hub features an Avanti Market, roll-up door that opens to the outdoor patio space, and areas for both casual and formal meetings. The HUB also features a TV lounge and Wi-Fi throughout.