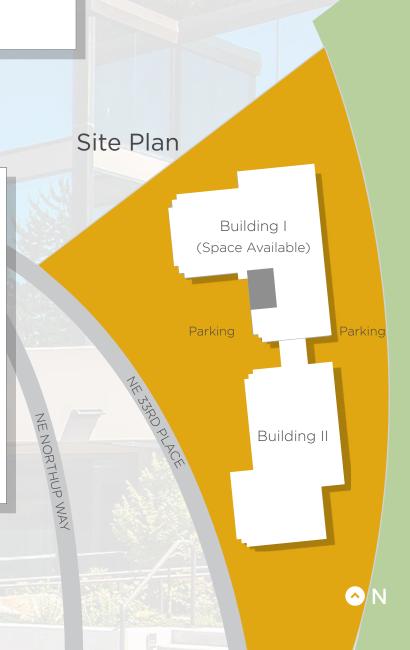

### NOW LEASING

3,097 SF AVAILABLE IN BUILDING I

11120 - 11130 NE 33rd Place, Bellevue

Where access, efficiency and convenience intersect

## Availabilities

| Building | Suite | RSF (+/-) |
|----------|-------|-----------|
| I        | 202   | 3,097     |