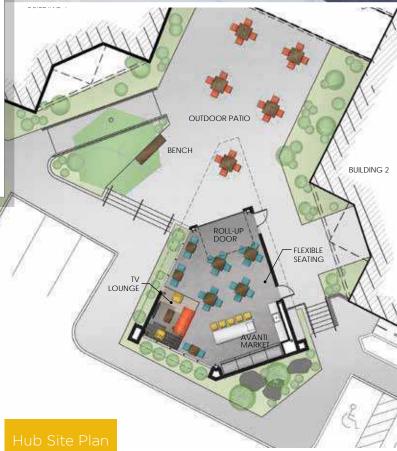

## THE HUB

THE HUB at Bel Kirk 520 is a standalone, great-room style structure built for exclusive use of Bel Kirk 520 tenants.

Offering both indoor and outdoor work spaces, the Hub features an Avanti Market, roll-up door that opens to the outdoor patio space, and areas for both casual and formal meetings. The HUB also features a TV lounge and Wi-Fi throughout.