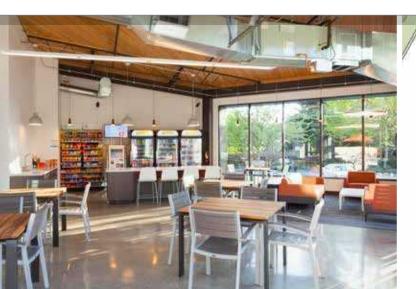

## THE HUB

THE HUB at Bel Kirk 520 is a standalone, great-room style structure built for exclusive use of Bel Kirk 520 tenants.

Offering both indoor and outdoor work spaces, the Hub features an Avanti Market, roll-up door that opens to the outdoor patio space, and areas for both casual and formal meetings. The HUB also features a TV lounge and Wi-Fi throughout.