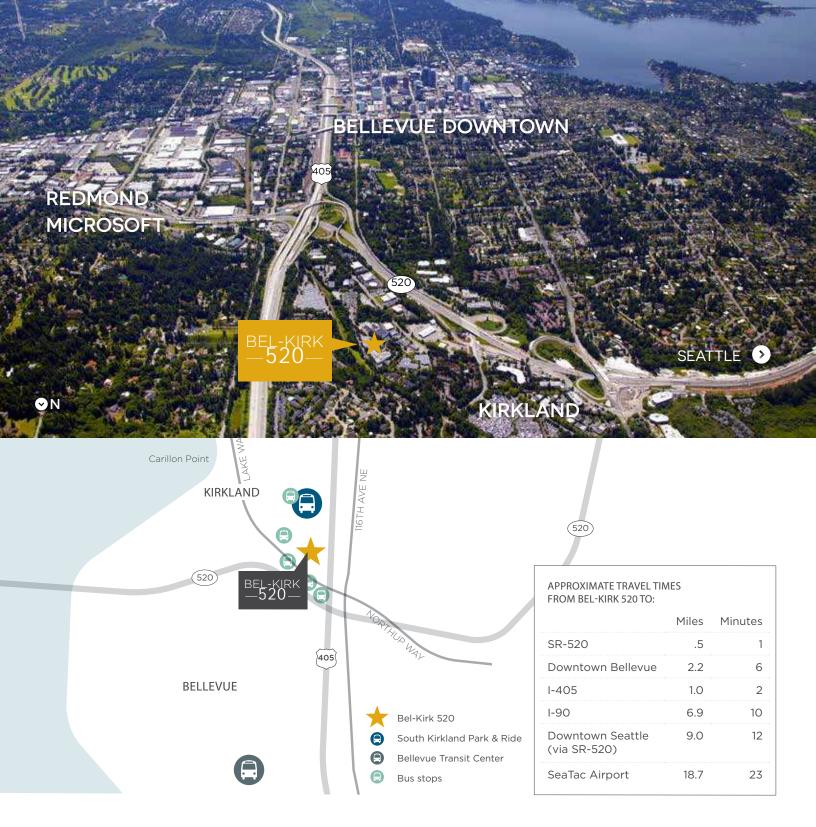

### **Property Features**

- Large efficient floor plates
- Free parking at 3.7 per 1,000 rsf
- Onsite sport court, locker room/ shower facilities
- Security system with proximity card access
- Near restaurants, retail and hotels
- Strategic location provides immediate access to SR-520 and Interstate 405