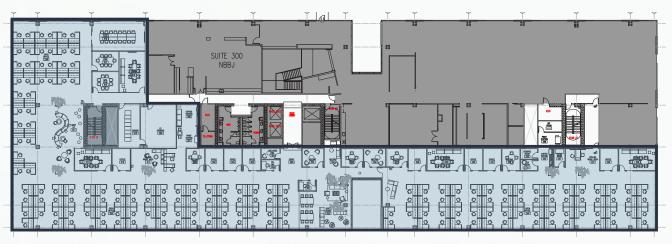

## **AVAILABILITY**

- 38,630 RSF divisible to:
- Suite 320 13,921 SF
- Suite 350 10,280 SF
- Combined 320/350 24,201 SF
- Suite 450 14,429 SF
- Suite 320 is fully furnished