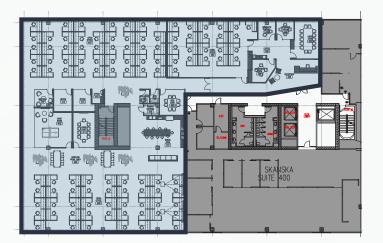

## **AVAILABILITY**

- 38,630 RSF divisible to:
- Suite 320 13,921 SF
- Suite 350 10,280 SF
- Combined 320/350 24,201 SF
- Suite 450 14,429 SF
- Suite 320 is fully furnished