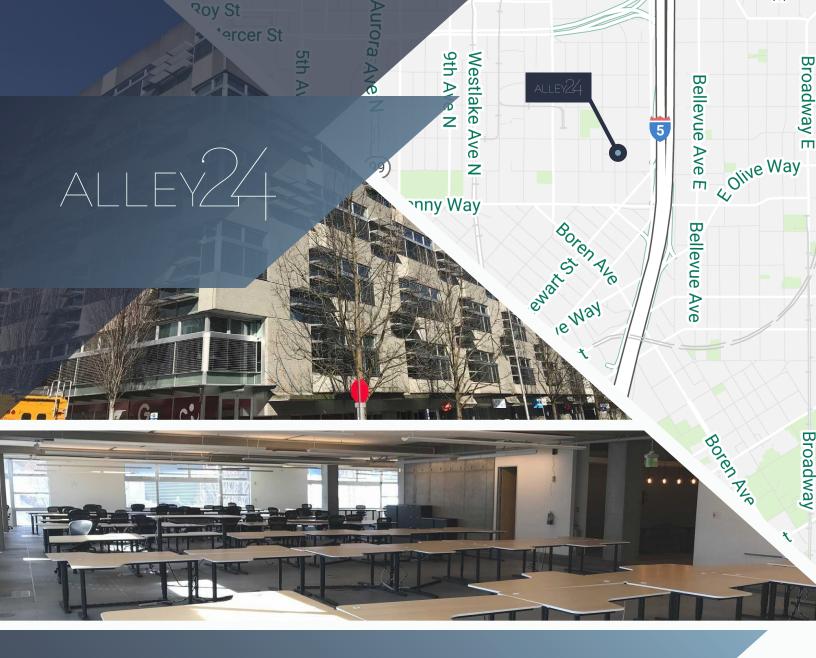

## FOR SUBLEASE

# ALEYZ

221 YALE AVENUE N., SEATTLE, WA





# **PROPERTY HIGHLIGHTS**

- Immediately available
- Term through January 31, 2023
- Tenant improvement allowance available
- > 39 parking passes at market
- Please call for rates







\*Furniture plan shown is conceptual.

## **AVAILABILITY**

- 38,630 RSF divisible to:
- Suite 320 13,921 SF
- Suite 350 10,280 SF
- Combined 320/350 24,201 SF
- Suite 450 14,429 SF
- Suite 320 is fully furnished





## **CONTACT INFORMATION**

#### **STEVE SCHWARTZ**

Senior Vice President +1 206 292 6140 Steve.schwartz@cbre.com

#### **SEAN SUSSEX**

Senior Associate +1 206 292 6041 Sean.sussex@cbre.com

### CBRE, INC.

1420 5th Ave 17th Floor Seattle, WA 98191



© 2018 CBRE, Inc. All rights reserved. This information has been obtained from sources believed reliable, but has not been verified for accuracy or completeness. You should conduct a careful, independent investigation of the property and verify all information. Any reliance on this information is solely at your own risk. CBRE and the CBRE logo are service marks of CBRE, Inc. and/or its affiliated or related companies in the United States and other countries. All other marks displayed on this document are the property of their respective o