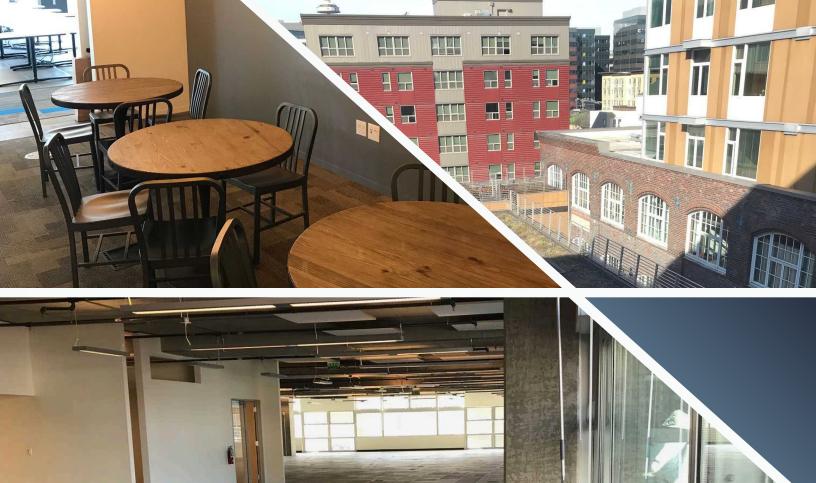

# **PROPERTY HIGHLIGHTS**

- Immediately available
- Term through January 31, 2023
- Tenant improvement allowance available
- > 39 parking passes at market
- Please call for rates

\*Furniture plan shown is conceptual.

## **AVAILABILITY**

- 38,630 RSF divisible to:
- Suite 320 13,921 SF
- Suite 350 10,280 SF
- Combined 320/350 24,201 SF
- Suite 450 14,429 SF
- Suite 320 is fully furnished