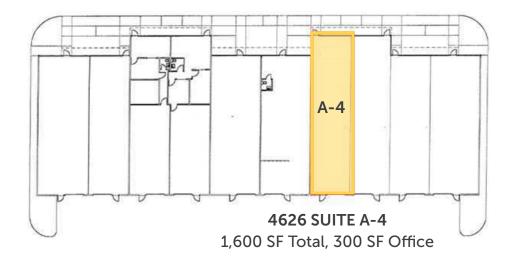

## **FIFE BUSINESS CENTER**

4624-4630 16TH ST E I FIFE, WA FOR LEASE

1,600 SF

**AVAILABLE** 

## WAREHOUSE/OFFICE SPACE AVAILABLE

Additional space coming online soon Please call for availability

\$0.75/SF (\$0.24/SF, NNN)

**Freeway Signage** on I-5

**3 Grade-level** 

include food service, retail, banking, etc.