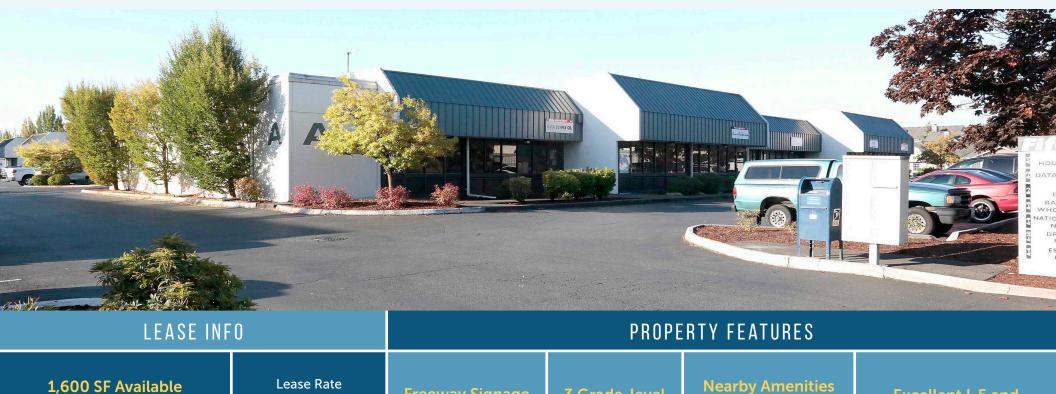

## **FIFE BUSINESS CENTER**

4624-4630 16TH ST E I FIFE, WA FOR LEASE

1,600 SF

**AVAILABLE** 

## WAREHOUSE/OFFICE SPACE AVAILABLE

Additional space coming online soon Please call for availability

\$0.75/SF (\$0.24/SF, NNN)

**Freeway Signage** on I-5

**3 Grade-level** 

include food service, retail, banking, etc.

**Excellent I-5 and** Port of Tacoma access

**JOEL JONES** 253.779.2422 jjones@neilwalter.com NICK RATZKE 253.779.2414 nratzke@neilwalter.com

All square footage references are approximate. The information contained herein is from sources deemed reliable. Prospective Buyer or Tenant should conduct an independent investigation and verification of all matters.