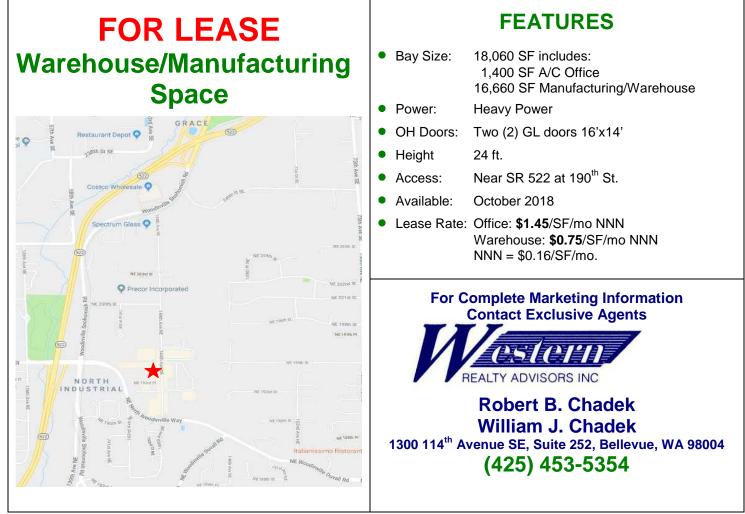

## **NORTHWOOD INDUSTRIAL PARK – NORTH** 19401-144<sup>TH</sup> Ave. N.E., Building D, Woodinville, Washington

The information contained herein has been obtained from sources believed to be reliable. While we do not doubt its accuracy, we have not verified it and make no guarantee, warranty or representation about it. It is your responsibility to independently confirm its accuracy and completeness. Any projections, opinions or estimates used are for example only and do not represent the current or future performance of the property. The value of this transaction to you depends on tax and other factors which should be evaluated by your tax, financial and legal advisors. You and your advisors should conduct a careful, independent investigation of the property to your needs. 1940/101Northwood, BidgD 28-Jun-18