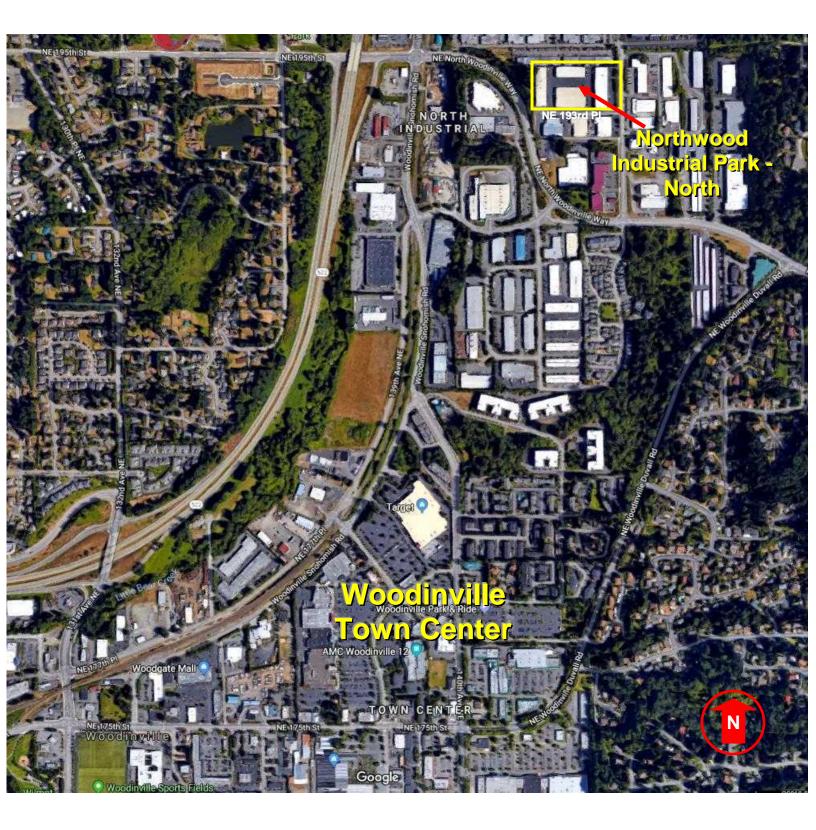

## **NORTHWOOD INDUSTRIAL PARK – NORTH** 19401-144<sup>TH</sup> Ave. N.E., Building D, Woodinville, Washington

The information contained herein has been obtained from sources believed to be reliable. While we do not doubt its accuracy, we have not verified it and make no guarantee, warranty or representation about it. It is your responsibility to independently confirm its accuracy and completeness. Any projections, opinions or estimates used are for example only and do not represent the current or future performance of the property. The value of this transaction to you depends on tax and other factors which should be evaluated by your tax, financial and legal advisors. You and your advisors should conduct a careful, independent investigation of the property to your needs. 1940/101Northwood, BidgD 28-Jun-18