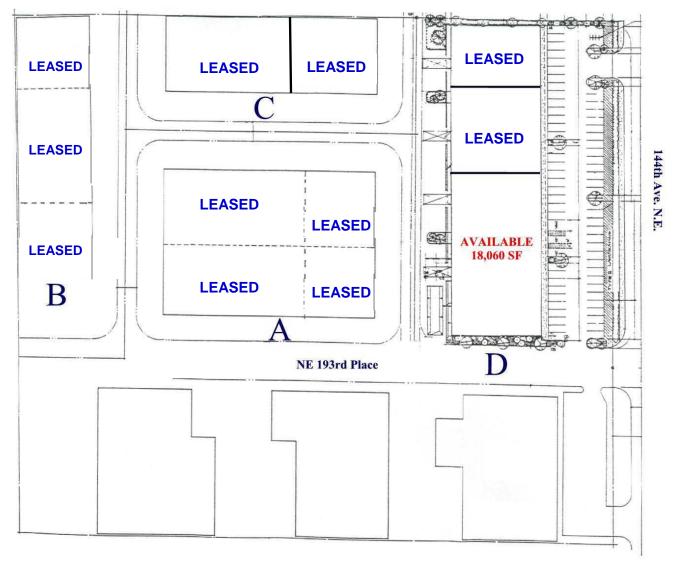

## **NORTHWOOD INDUSTRIAL PARK – NORTH** 19401-144<sup>TH</sup> Ave. N.E., Building D, Woodinville, Washington

The information contained herein has been obtained from sources believed to be reliable. While we do not doubt its accuracy, we have not verified it and make no guarantee, warranty or representation about it. It is your responsibility to independently confirm its accuracy and completeness. Any projections, opinions or estimates used are for example only and do not represent the current or future performance of the property. The value of this transaction to you depends on tax and other factors which should be evaluated by your tax, financial and legal advisors. You and your advisors should conduct a careful, independent investigation of the property to your needs. 1940/101Northwood, BidgD 28-Jun-18