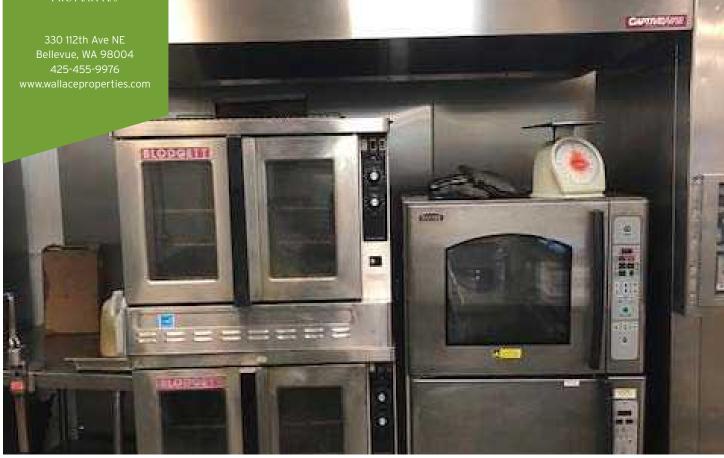

### Available:

Food production space directly across from Safeway

- Suite 1206: 2,900 SF
- Total building size: 6,600 SF
- Rental rate: \$14.06/SF, NNN
- Sublease through 5/31/2024
- Type II hoods in place
- Walk in fridges and coolers
- Drive-in door
- Extensive parking (room for food truck)
- Available immediately