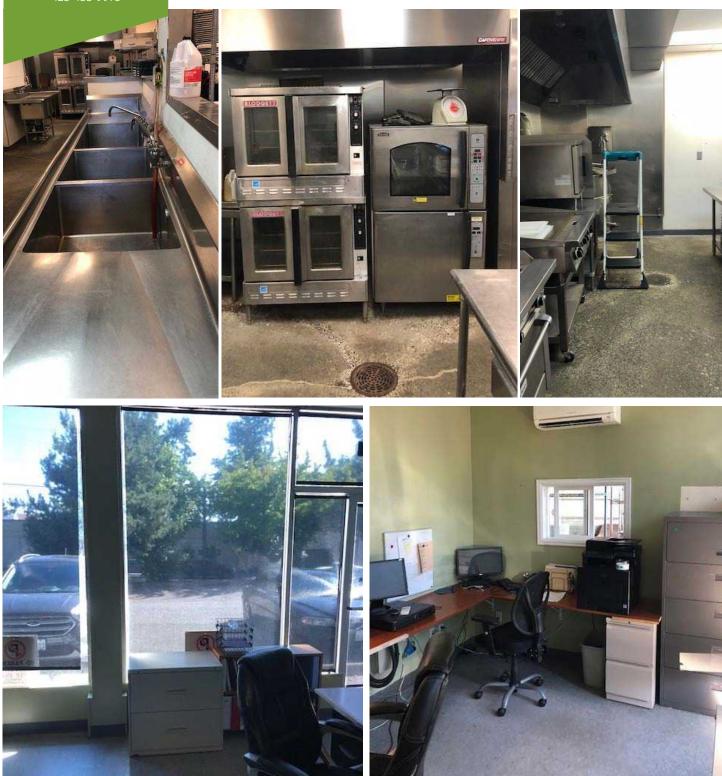

### Available:

Food production space directly across from Safeway

- Suite 1206: 2,900 SF
- Total building size: 6,600 SF
- Rental rate: \$14.06/SF, NNN
- Sublease through 5/31/2024
- Type II hoods in place
- Walk in fridges and coolers
- Drive-in door
- Extensive parking (room for food truck)
- Available immediately