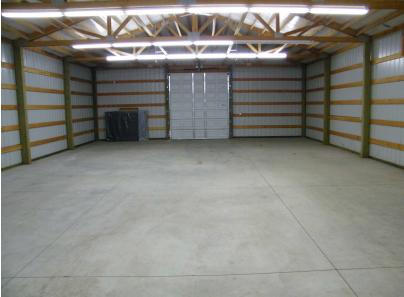

## **Property Description**

Lot Size: 144,854 SF ±

Excellent Location Off Highway 395

Plenty of Parking Pylon Signage

Built: 1980 Remodeled: 1995 Lease Term: 5 Year Preferred

Restrictions: Grocery

# **Available Spaces**

| Spaces               | Lease Rate   | Size (SF)    |
|----------------------|--------------|--------------|
| Former Grocery Store | \$8.00 SF/yr | +- 40,652 SF |

For more information