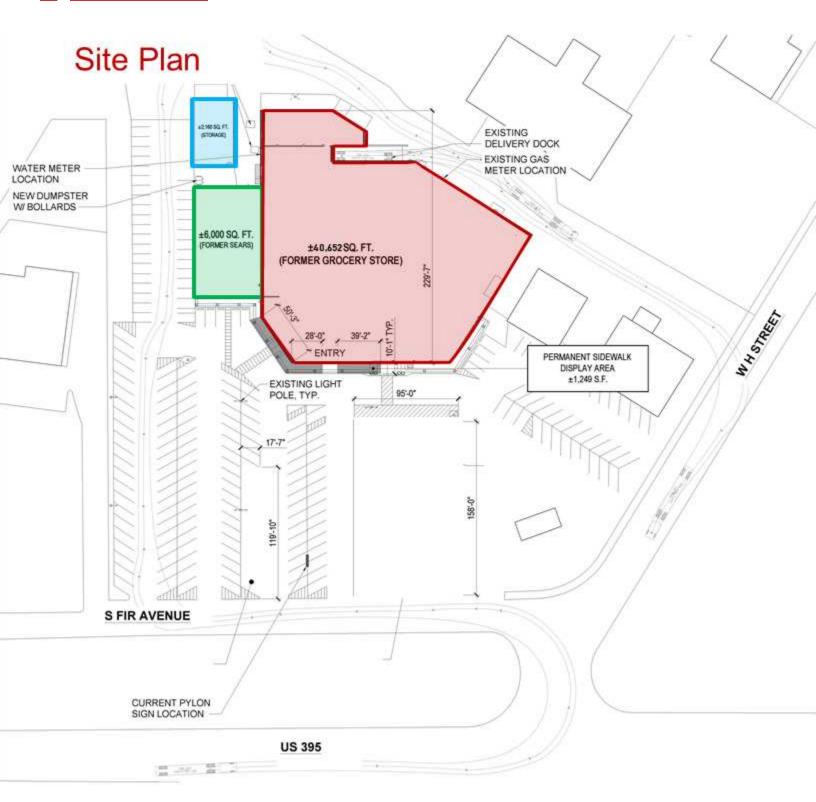

## **Property Description**

Lot Size: 144,854 SF ±

Excellent Location Off Highway 395

Plenty of Parking Pylon Signage

Built: 1980 Remodeled: 1995 Lease Term: 5 Year Preferred

Restrictions: Grocery

# **Available Spaces**

| Spaces               | Lease Rate   | Size (SF)    |
|----------------------|--------------|--------------|
| Former Grocery Store | \$8.00 SF/yr | +- 40,652 SF |

For more information