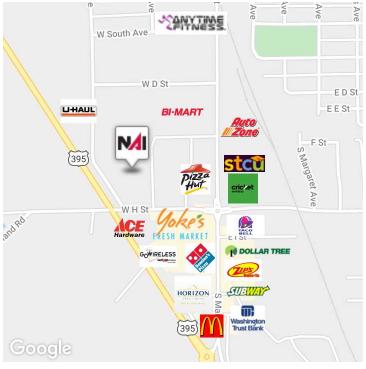

## **Property Description**

Lot Size: 144,854 SF ±

Excellent Location Off Highway 395

Plenty of Parking Pylon Signage

Built: 1980 Remodeled: 1995 Lease Term: 5 Year Preferred

Restrictions: Grocery