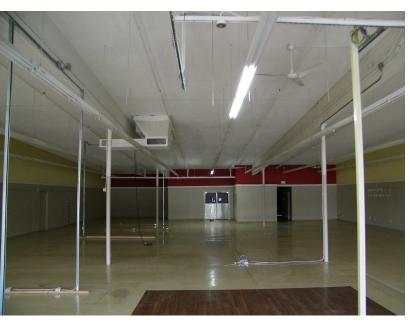

# **Available Spaces**

| Spaces               | Lease Rate   | Size (SF)    |
|----------------------|--------------|--------------|
| Former Grocery Store | \$8.00 SF/yr | +- 40,652 SF |

For more information