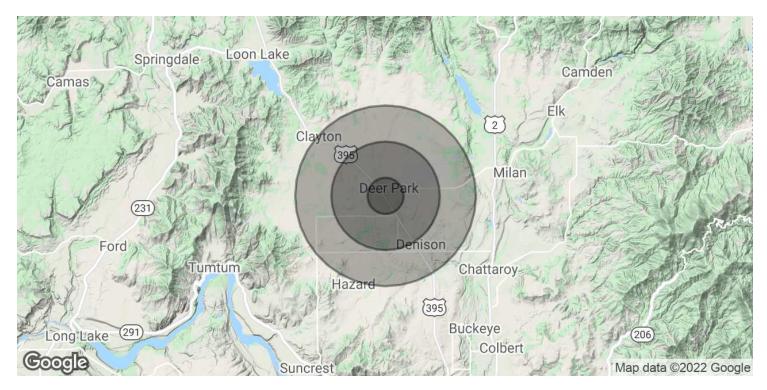

| Population                            | 1 Mile | 3 Miles       | 5 Miles          |
|---------------------------------------|--------|---------------|------------------|
| Total Population                      | 2,757  | 7,529         | 11,292           |
| Average age                           | 37.8   | 39.6          | 41.2             |
|                                       |        |               |                  |
| Households & Income                   | 1 Mile | 3 Miles       | 5 Miles          |
| Households & Income  Total households | 1 Mile | 3 Miles 2,762 | 5 Miles<br>4,091 |