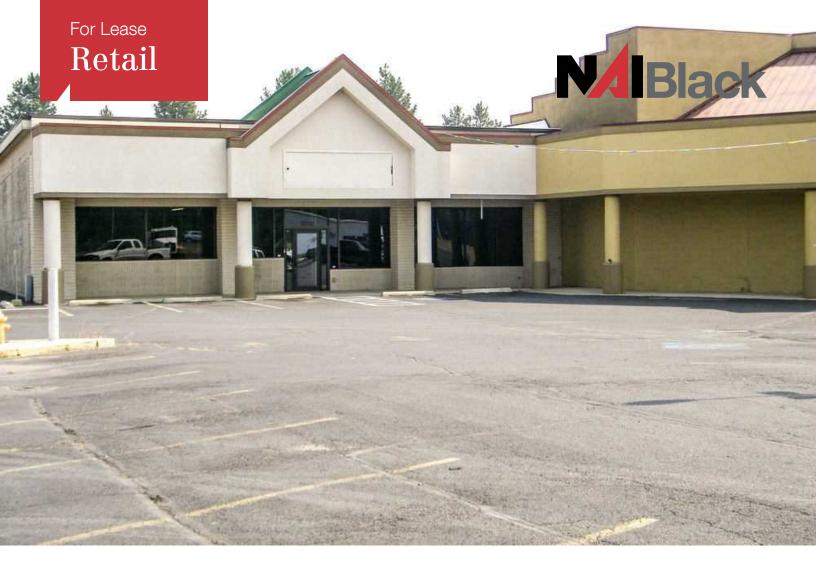

# 609 S Fir

609 S Fir Avenue Deer Park, Washington 99006

## **Property Description**

Lot Size: 144,854 SF ±

Excellent Location Off Highway 395

Plenty of Parking Pylon Signage

Built: 1980 Remodeled: 1995 Lease Term: 5 Year Preferred

Restrictions: Grocery

# **Available Spaces**

| Spaces               | Lease Rate   | Size (SF)    |
|----------------------|--------------|--------------|
| Former Grocery Store | \$8.00 SF/yr | +- 40,652 SF |

For more information