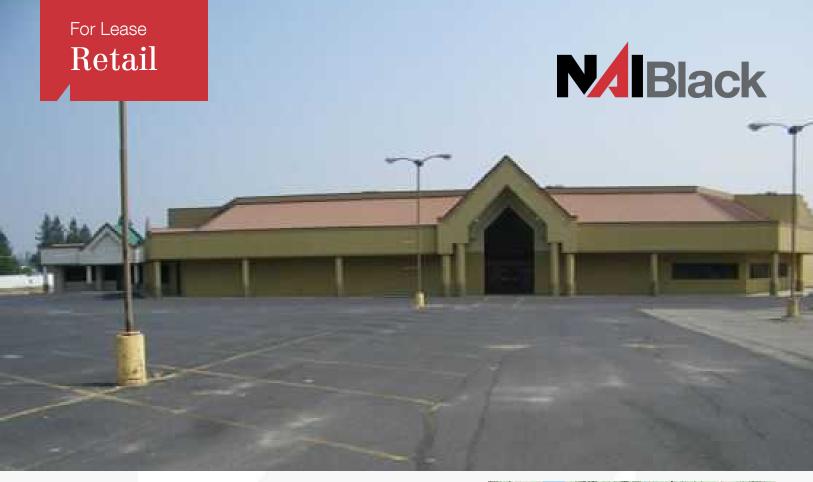

# 609 S Fir

609 S Fir Avenue Deer Park, Washington 99006

## **Property Description**

Lot Size: 144,854 SF ±

Excellent Location Off Highway 395

Plenty of Parking Pylon Signage

Built: 1980 Remodeled: 1995 Lease Term: 5 Year Preferred

Restrictions: Grocery

# **Available Spaces**

| Spaces               | Lease Rate   | Size (SF)    |
|----------------------|--------------|--------------|
| Former Grocery Store | \$8.00 SF/yr | +- 40,652 SF |

For more information