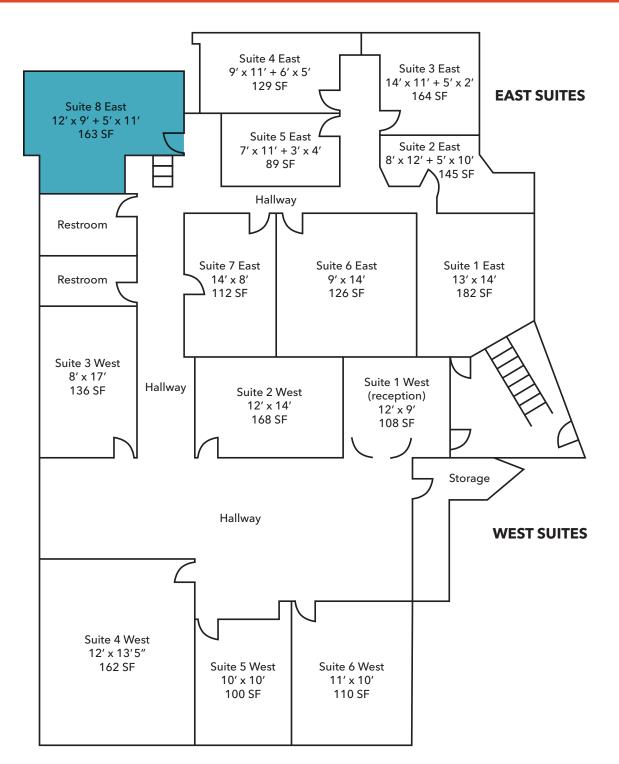

### Great office space - lease all or part

SUITE 2A Leased

SUITE 2B Leased

**SUITE 2C** 163 SF

total sf available 163 SF

**MERIDIAN** frontage

GREAT exposure

\$18.00 per square foot plus utilities