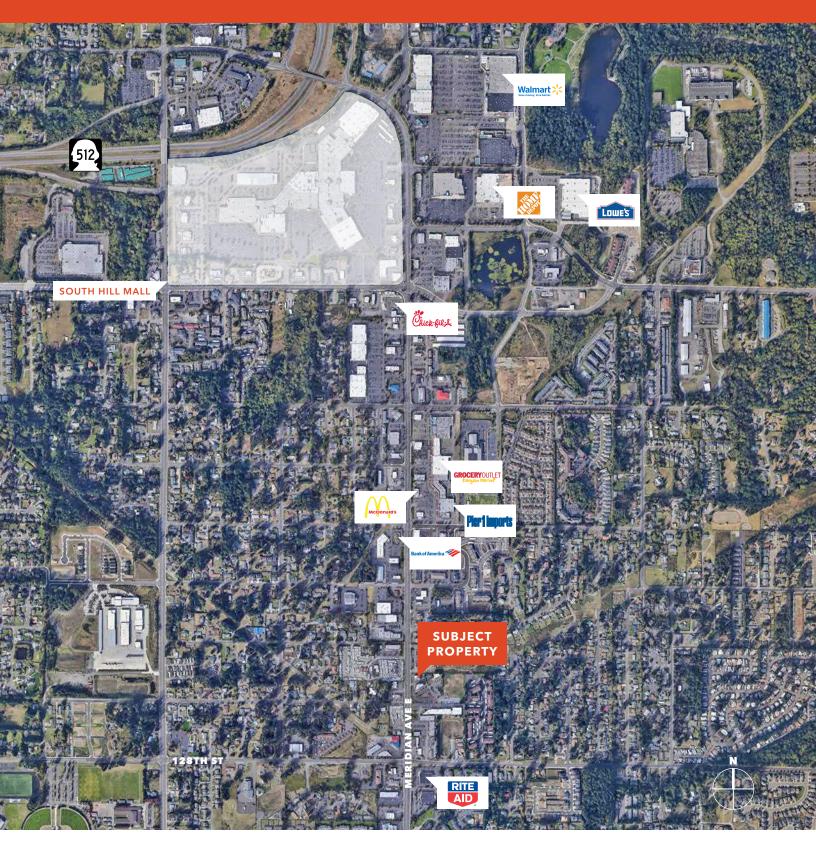

# FOR LEASE 12511 Meridian East

12511 MERIDIAN E, PUYALLUP, WA

#### DEMOGRAPHICS

| 2019             | 1 Mile   | 3 Miles  | 5 Miles  |
|------------------|----------|----------|----------|
| Population       | 13,346   | 85,973   | 180,281  |
| Households       | 5,403    | 31,950   | 66,455   |
| Median HH Income | \$68,975 | \$83,347 | \$83,272 |