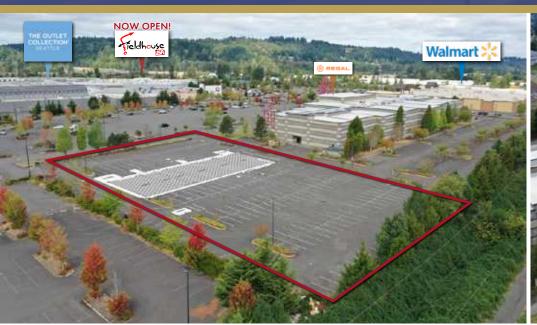

## 2-Acre Pad Site With Significant Surrounding Traffic, 10+ Million Visits Per Year Through Adjacent Retailers:

- Outlet Collection Seattle 5 million visits in 2019, top 20 shopping center in Washington
- Walmart 2.2 million visits in 2019, 21 of 60+ Walmart's in Washington
- Regal Cinema 750,000 visits in 2019,
  5th Regal of 28 in Washington
- ₩ Fieldhouse USA recently opened 150k SF indoor athletic facility that is estimated to bring 1.6million people annually
- Proven Restaurant / QSR Location: Adjacent <u>Panda Express</u> (90,000 visits in 2019, 11th Panda of 45 in Washington); <u>Red Robin</u> (403k visits in 2019, 5th Red Robin of 39 in Washington, 36th of 539 nationally)