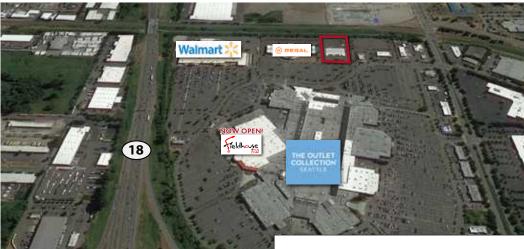

## 2-Acre Pad Site With Significant Surrounding Traffic, 10+ Million Visits Per Year Through Adjacent Retailers:

- Outlet Collection Seattle 5 million visits in 2019, top 20 shopping center in Washington
- Walmart 2.2 million visits in 2019, 21 of 60+ Walmart's in Washington
- Regal Cinema 750,000 visits in 2019,
  5th Regal of 28 in Washington
- ₩ Fieldhouse USA recently opened 150k SF indoor athletic facility that is estimated to bring 1.6million people annually
- Proven Restaurant / QSR Location: Adjacent <u>Panda Express</u> (90,000 visits in 2019, 11th Panda of 45 in Washington); <u>Red Robin</u> (403k visits in 2019, 5th Red Robin of 39 in Washington, 36th of 539 nationally)

#### TRAFFIC COUNTS

- @ 15th St SW & Supermall Way: 30,000 + vehicles per day
- @ State Rte 18 & Interurban Trail: 105,000 vehicles per day

Tiffini Connell

(206) 283-5212 www.wccommercialrealty.com

West Coast Commercial Realty