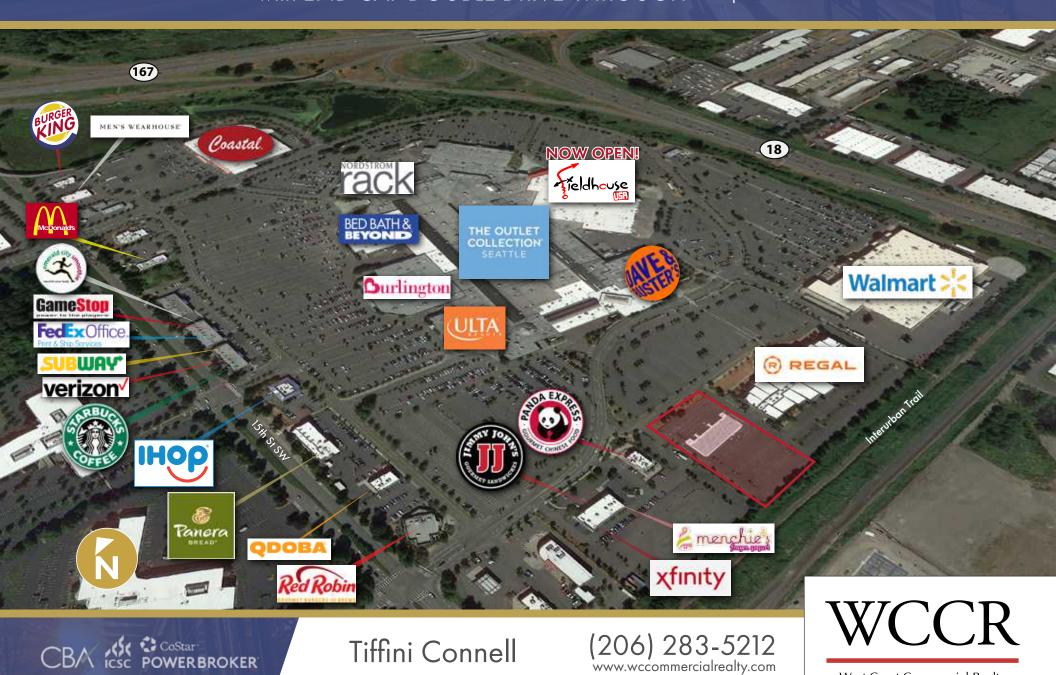

## 2-Acre Pad Site With Significant Surrounding Traffic, 10+ Million Visits Per Year Through Adjacent Retailers:

- Outlet Collection Seattle 5 million visits in 2019, top 20 shopping center in Washington
- Walmart 2.2 million visits in 2019, 21 of 60+ Walmart's in Washington
- Regal Cinema 750,000 visits in 2019,
  5th Regal of 28 in Washington
- ₩ Fieldhouse USA recently opened 150k SF indoor athletic facility that is estimated to bring 1.6million people annually
- Proven Restaurant / QSR Location: Adjacent <u>Panda Express</u> (90,000 visits in 2019, 11th Panda of 45 in Washington); <u>Red Robin</u> (403k visits in 2019, 5th Red Robin of 39 in Washington, 36th of 539 nationally)

#### TRAFFIC COUNTS

- @ 15th St SW & Supermall Way: 30,000 + vehicles per day
- @ State Rte 18 & Interurban Trail: 105,000 vehicles per day

Tiffini Connell

(206) 283-5212 www.wccommercialrealty.com

West Coast Commercial Realty