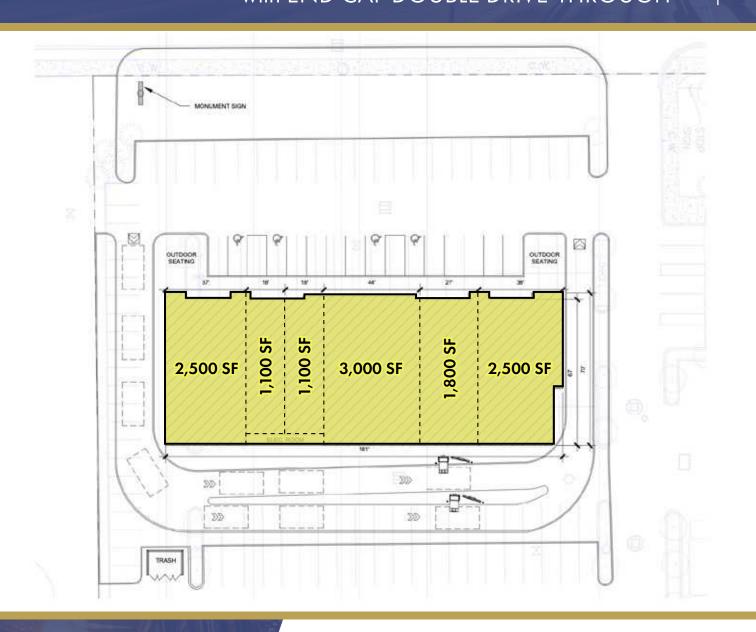

# PROPOSED SITE PLAN

Approximate sizes depicted

Spaces can be combined

+/- 12,000 total SF of available space

Tiffini Connell

(206) 283-5212 www.wccommercialrealty.com

DISCLAIMER: The above information has been secured from sources believed to be reliable, however, no representations are made to its accuracy. Prospective tenants or buyers should consult their professional advisors and conduct their own independent investigation. Site plan and configuration are subject to change. Properties are subject to change in price and/or availability without notice. West Coast Commercial Realty, LLC