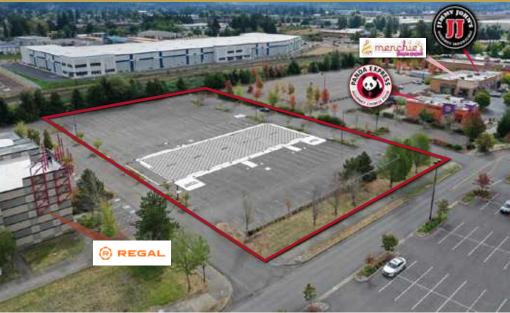

# PROPOSED SITE PLAN

Approximate sizes depicted

Spaces can be combined

+/- 12,000 total SF of available space

Tiffini Connell

(206) 283-5212 www.wccommercialrealty.com

DISCLAIMER: The above information has been secured from sources believed to be reliable, however, no representations are made to its accuracy. Prospective tenants or buyers should consult their professional advisors and conduct their own independent investigation. Site plan and configuration are subject to change. Properties are subject to change in price and/or availability without notice. West Coast Commercial Realty, LLC