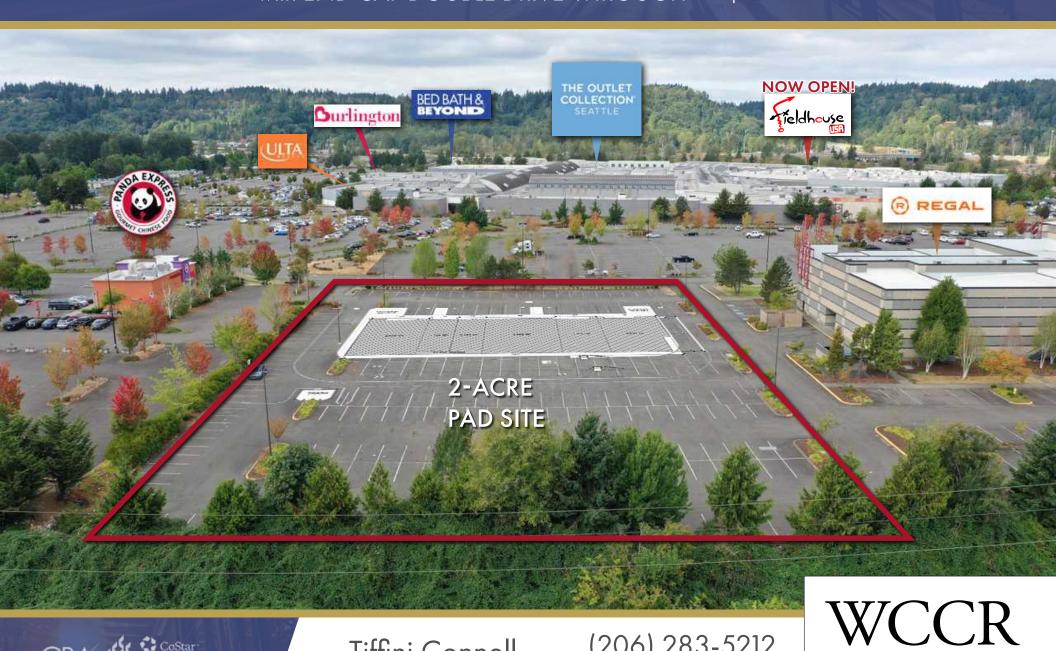

## 2-Acre Pad Site With Significant Surrounding Traffic, 10+ Million Visits Per Year Through Adjacent Retailers:

- Outlet Collection Seattle 5 million visits in 2019, top 20 shopping center in Washington
- Walmart 2.2 million visits in 2019, 21 of 60+ Walmart's in Washington
- Regal Cinema 750,000 visits in 2019,
  5th Regal of 28 in Washington
- ₩ Fieldhouse USA recently opened 150k SF indoor athletic facility that is estimated to bring 1.6million people annually
- Proven Restaurant / QSR Location: Adjacent <u>Panda Express</u> (90,000 visits in 2019, 11th Panda of 45 in Washington); <u>Red Robin</u> (403k visits in 2019, 5th Red Robin of 39 in Washington, 36th of 539 nationally)