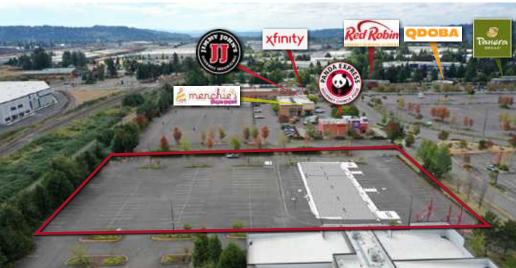

## 2-Acre Pad Site With Significant Surrounding Traffic, 10+ Million Visits Per Year Through Adjacent Retailers:

- Outlet Collection Seattle 5 million visits in 2019, top 20 shopping center in Washington
- Walmart 2.2 million visits in 2019, 21 of 60+ Walmart's in Washington
- Regal Cinema 750,000 visits in 2019,
  5th Regal of 28 in Washington
- ₩ Fieldhouse USA recently opened 150k SF indoor athletic facility that is estimated to bring 1.6million people annually
- Proven Restaurant / QSR Location: Adjacent <u>Panda Express</u> (90,000 visits in 2019, 11th Panda of 45 in Washington); <u>Red Robin</u> (403k visits in 2019, 5th Red Robin of 39 in Washington, 36th of 539 nationally)