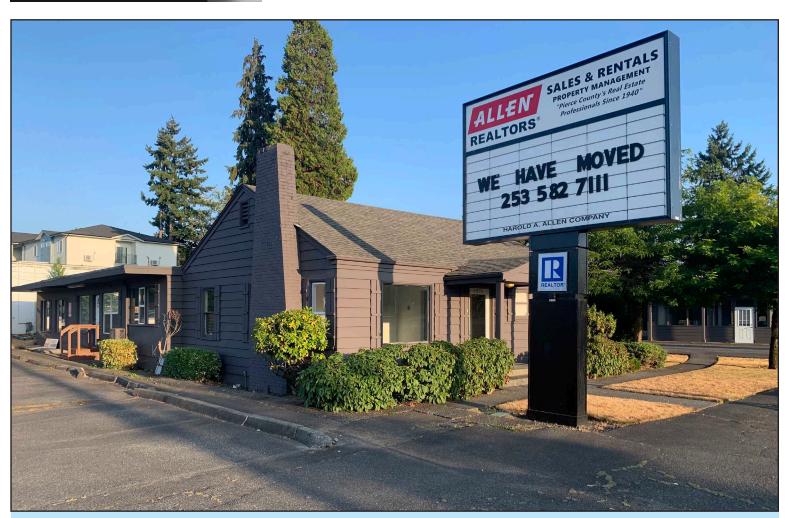

#### **Former Allen Realtors Building**

9805 and 9805B Gravelly Lake Dr. SW, Lakewood WA 98499

Highly visible on Gravelly Lake Drive, the Allen Building is a spacious office building with approximately 13 offices in the main building, some of which may be used as cubicle bullpens. The smaller building is 920sf with two offices. The famous Allen marquee sign in front of the building has been fully restored, and marquee letters are included. Ample parking is provided along the sides and in the rear of the building.

### **Property Overview**

- Main building: 3,820sf
- Small building: 920sf
- Approximately 13 offices in main building
- \$8/sf/yr NNN for the two buildings, negotiable
- Tenant pays the utilities for building use