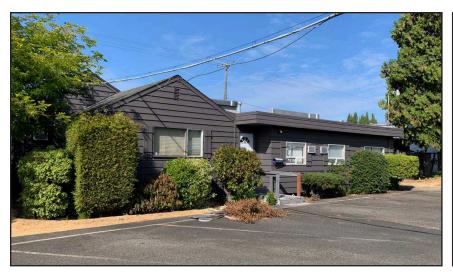

#### **Former Allen Realtors Building**

9805 and 9805B Gravelly Lake Dr. SW, Lakewood WA 98499

Highly visible on Gravelly Lake Drive, the Allen Building is a spacious office building with approximately 13 offices in the main building, some of which may be used as cubicle bullpens. The smaller building is 920sf with two offices. The famous Allen marquee sign in front of the building has been fully restored, and marquee letters are included. Ample parking is provided along the sides and in the rear of the building.

### **Property Overview**

- Main building: 3,820sf
- Small building: 920sf
- Approximately 13 offices in main building
- \$8/sf/yr NNN for the two buildings, negotiable
- Tenant pays the utilities for building use