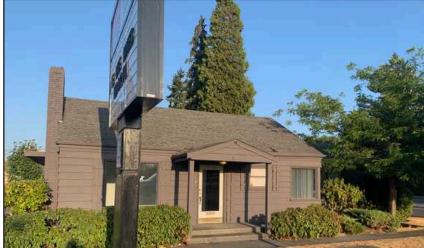

#### **Former Allen Realtors Building**

9805 and 9805B Gravelly Lake Dr. SW, Lakewood WA 98499

Highly visible on Gravelly Lake Drive, the Allen Building is a spacious office building with approximately 13 offices in the main building, some of which may be used as cubicle bullpens. The smaller building is 920sf with two offices. The famous Allen marquee sign in front of the building has been fully restored, and marquee letters are included. Ample parking is provided along the sides and in the rear of the building.

### **Property Overview**

- Main building: 3,820sf
- Small building: 920sf
- Approximately 13 offices in main building
- \$8/sf/yr NNN for the two buildings, negotiable
- Tenant pays the utilities for building use