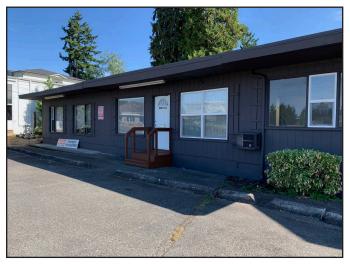

#### **Former Allen Realtors Building**

9805 and 9805B Gravelly Lake Dr. SW, Lakewood WA 98499

Highly visible on Gravelly Lake Drive, the Allen Building is a spacious office building with approximately 13 offices in the main building, some of which may be used as cubicle bullpens. The smaller building is 920sf with two offices. The famous Allen marquee sign in front of the building has been fully restored, and marquee letters are included. Ample parking is provided along the sides and in the rear of the building.

### **Property Overview**

- Main building: 3,820sf
- Small building: 920sf
- Approximately 13 offices in main building
- \$8/sf/yr NNN for the two buildings, negotiable
- Tenant pays the utilities for building use