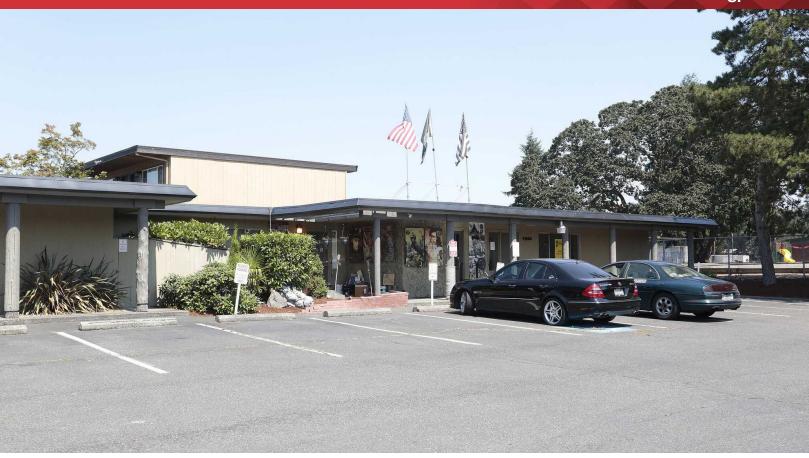

## Oakbrook Plaza

7905 Steilacoom Blvd SW Lakewood, Washington 98498

## **Property Highlights**

- 550 1,040 SF Available \*based on pierce county records
- Excellent Lakewood Location
- Located at Major Intersection with Traffic Signals
- Easy Ingress/Egress and Ample Parking
- Pylon Signage Available
- Great Office Space with Flexible Layout
- Lease Rate: \$18.00/SF/Yr., Modified Gross