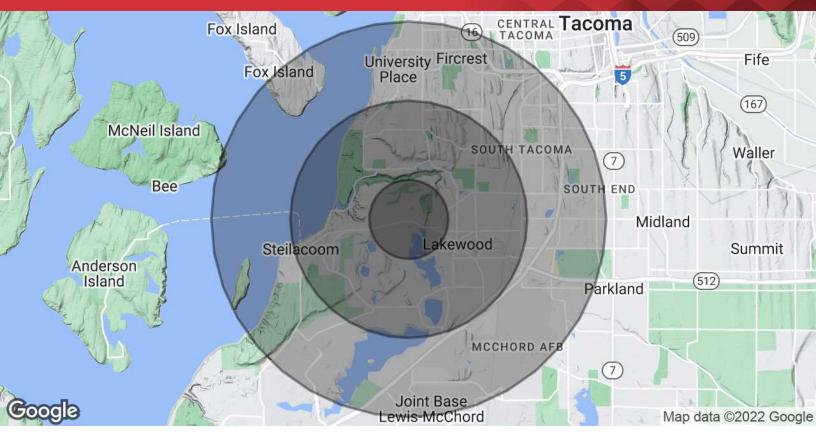

## Oakbrook Plaza Site Plan

Suite 6B: 2,700 Square Feet

| POPULATION           | 1 MILE   | 3 MILES   | 5 MILES   |
|----------------------|----------|-----------|-----------|
| Total Population     | 9,857    | 79,309    | 182,109   |
| Average age          | 38.7     | 38.9      | 35.7      |
| Average age (Male)   | 38.3     | 36.9      | 34.0      |
| Average age (Female) | 38.7     | 40.4      | 37.1      |
| HOUSEHOLDS & INCOME  | 1 MILE   | 3 MILES   | 5 MILES   |
| Total households     | 3,964    | 32,668    | 74,494    |
| # of persons per HH  | 2.5      | 2.4       | 2.4       |
| Average HH income    | \$77,414 | \$72,071  | \$63,201  |
| Average house value  |          | \$285,099 | \$311,784 |

<sup>\*</sup> Demographic data derived from 2010 US Census