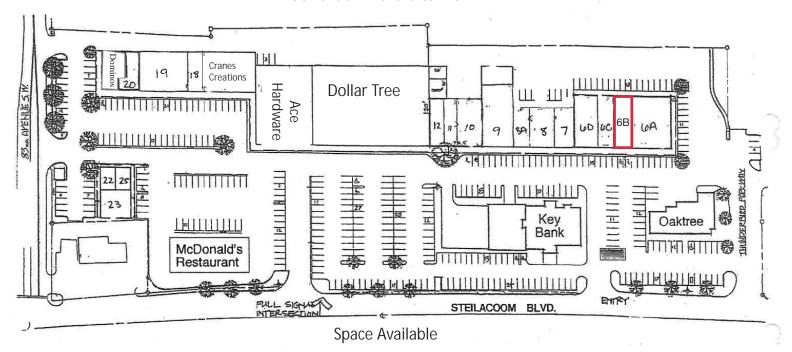

## Oakbrook Plaza Site Plan

Suite 6B: 2,700 Square Feet

| POPULATION           | 1 MILE   | 3 MILES   | 5 MILES   |
|----------------------|----------|-----------|-----------|
| Total Population     | 9,857    | 79,309    | 182,109   |
| Average age          | 38.7     | 38.9      | 35.7      |
| Average age (Male)   | 38.3     | 36.9      | 34.0      |
| Average age (Female) | 38.7     | 40.4      | 37.1      |
| HOUSEHOLDS & INCOME  | 1 MILE   | 3 MILES   | 5 MILES   |
| Total households     | 3,964    | 32,668    | 74,494    |
| # of persons per HH  | 2.5      | 2.4       | 2.4       |
| Average HH income    | \$77,414 | \$72,071  | \$63,201  |
| Average house value  |          | \$285,099 | \$311,784 |