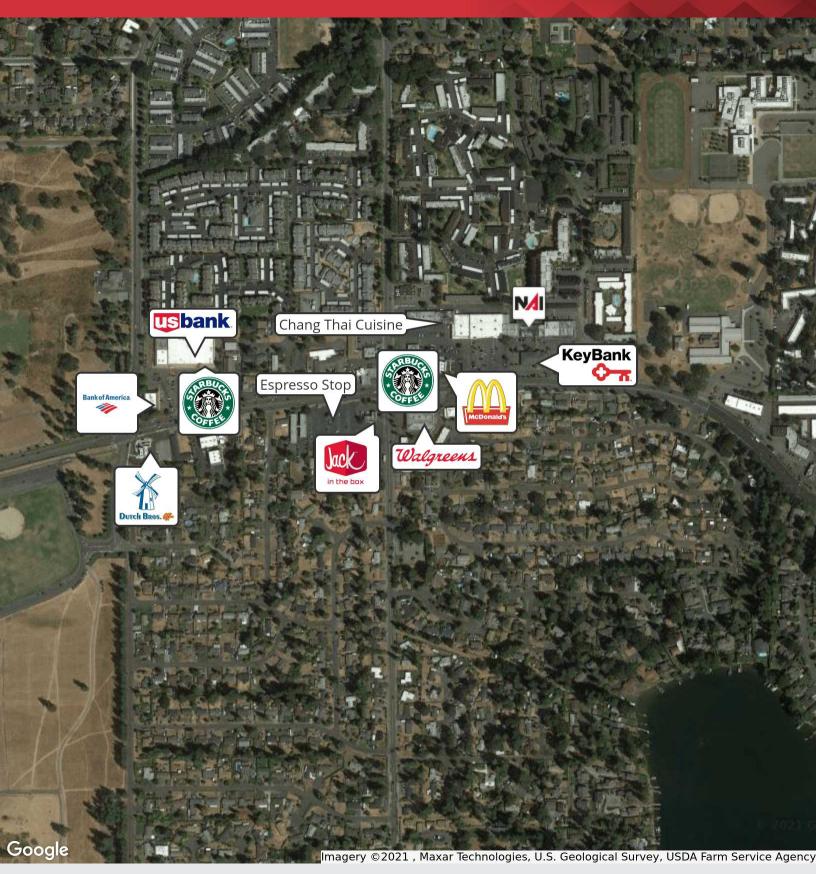

## **Property Highlights**

- · Retail Space For Lease
- Suite 6B: 2,700 Square Feet
- Great Location on Main Commuter Route
- Abundant Parking
- · Potential for Drive through at End Cap Space
- · Roll-Up back door for easy access/flexible uses
- · Anchored by McDonald's, Ace Hardware, Dollar Tree, and Key Bank
- Tenant Improvement Allowance
- \$12 Per Square Foot plus NNN