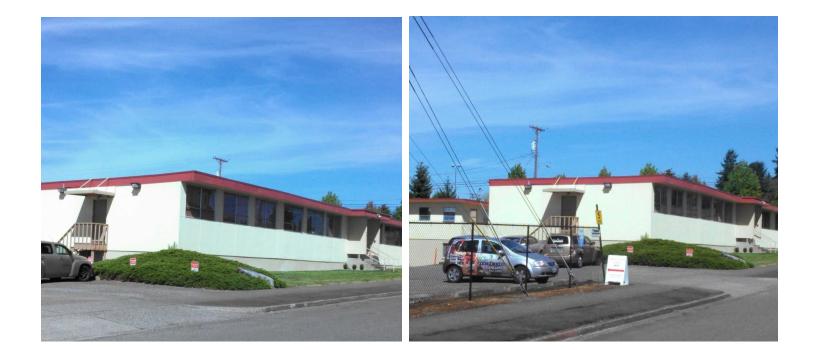

## **Pine Business Complex**

3844 - 3848 S Pine St, Tacoma, WA 98409

- Suites Available: +/- 2,000 5,106 SF
- Prominent corner location on South Pine & South 40th Street
  near Tacoma Mall
- On site (partially fenced) and street parking
- Superb access to I-5 via South 38th Street
- Zoned UCX (Urban Center Mixed Use); multiple uses available
- Lease rate: \$18.00 \$22.00 PSF, modified gross