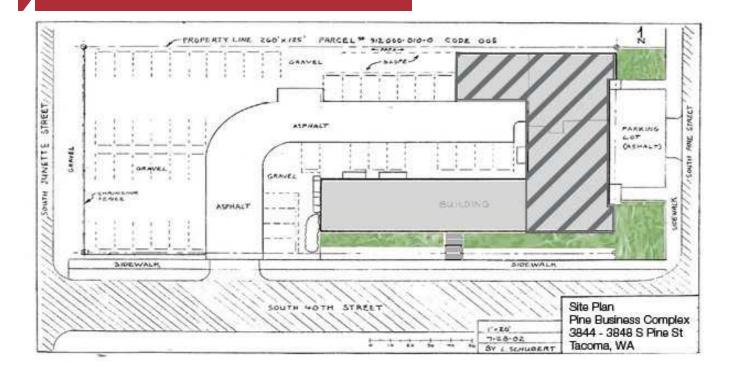

## **Pine Business Complex**

3844 - 3848 S Pine St, Tacoma, WA 98409

- Suites Available: +/- 2,000 5,106 SF
- Prominent corner location on South Pine & South 40th Street
  near Tacoma Mall
- On site (partially fenced) and street parking
- Superb access to I-5 via South 38th Street
- Zoned UCX (Urban Center Mixed Use); multiple uses available
- Lease rate: \$18.00 \$22.00 PSF, modified gross