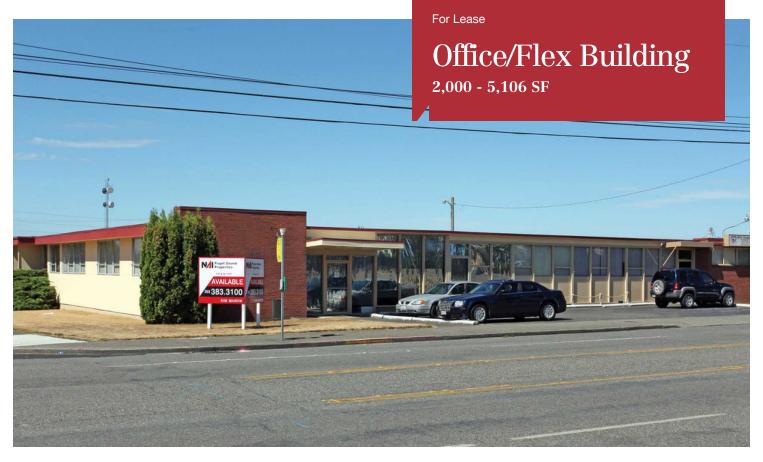

## **Pine Business Complex**

3844 - 3848 S Pine St, Tacoma, WA 98409

- Suites Available: +/- 2,000 5,106 SF
- Prominent corner location on South Pine & South 40th Street
  near Tacoma Mall
- On site (partially fenced) and street parking
- Superb access to I-5 via South 38th Street
- Zoned UCX (Urban Center Mixed Use); multiple uses available
- Lease rate: \$18.00 \$22.00 PSF, modified gross

Office for Lease