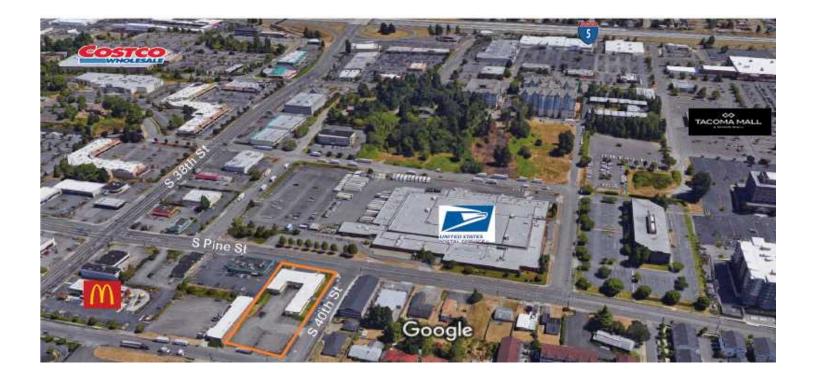

## **Pine Business Complex**

3844 - 3848 S Pine St, Tacoma, WA 98409

- Suites Available: +/- 2,000 5,106 SF
- Prominent corner location on South Pine & South 40th Street
  near Tacoma Mall
- On site (partially fenced) and street parking
- Superb access to I-5 via South 38th Street
- Zoned UCX (Urban Center Mixed Use); multiple uses available
- Lease rate: \$18.00 \$22.00 PSF, modified gross