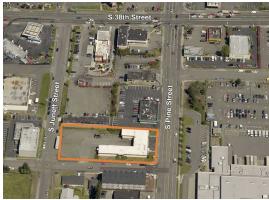

## **Pine Business Complex**

3844 - 3848 S Pine St, Tacoma, WA 98409

- Suites Available: +/- 2,000 5,106 SF
- Prominent corner location on South Pine & South 40th Street
  near Tacoma Mall
- On site (partially fenced) and street parking
- Superb access to I-5 via South 38th Street
- Zoned UCX (Urban Center Mixed Use); multiple uses available
- Lease rate: \$18.00 \$22.00 PSF, modified gross