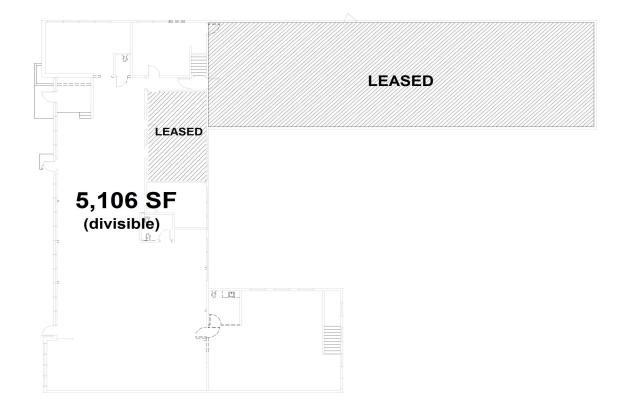

## **Pine Business Complex**

3844 - 3848 S Pine St, Tacoma, WA 98409

- Suites Available: +/- 2,000 5,106 SF
- Prominent corner location on South Pine & South 40th Street
  near Tacoma Mall
- On site (partially fenced) and street parking
- Superb access to I-5 via South 38th Street
- Zoned UCX (Urban Center Mixed Use); multiple uses available
- Lease rate: \$18.00 \$22.00 PSF, modified gross