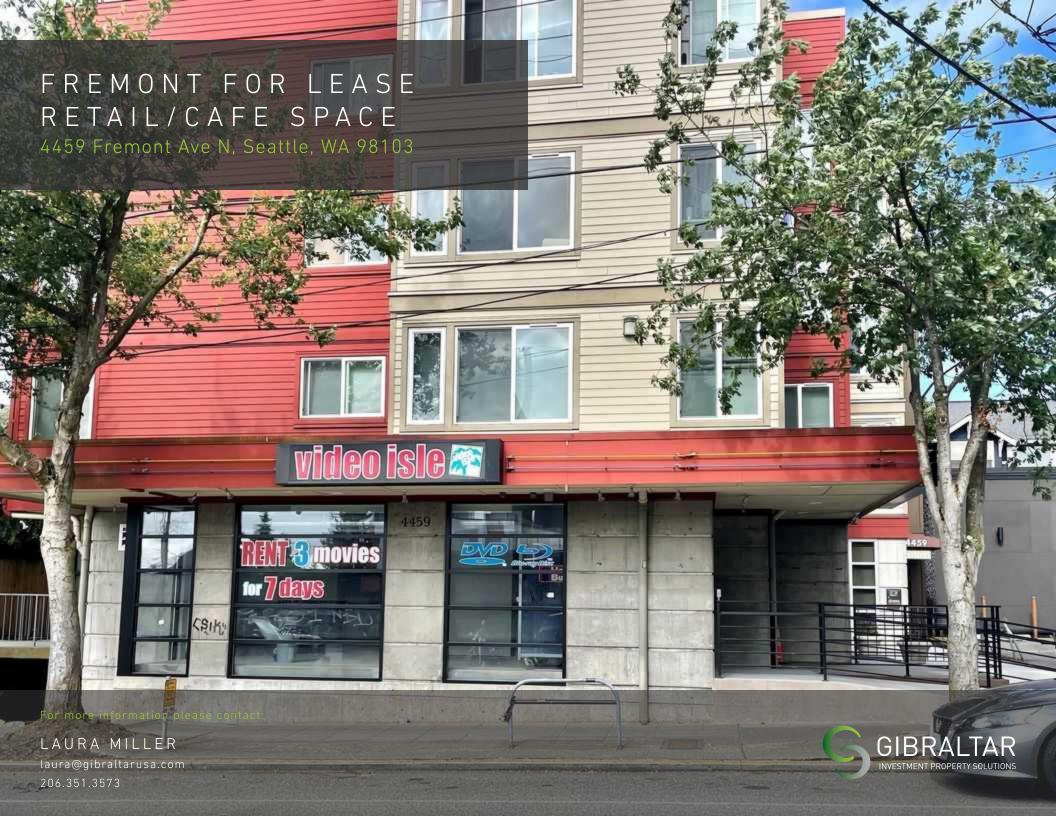

## RETAIL/CAFE SPACE

## **HIGHLIGHTS**

- Great opportunity to lease retail/café space on lively Fremont Ave, at the base of a 16-unit apartment building
- Seeking café, wine bar, coffee shop
- Newly renovated, vanilla shell space features large storefront windows, outdoor patio area, in-suite restroom (Landlord willing to upgrade to operable storefront windows)
- Neighborhood tenants include Rock Creek Seafood, Pecado Bueno, Paseo, Uneeda Burger, Marketime Foods and more!
- 1,114 SF plus dedicated patio space
- Great local Landlord will negotiate creative deal for long term partnership
- Potential on-site parking stall for Tenant
- Rental Rate \$34/SF/YR plus NNN