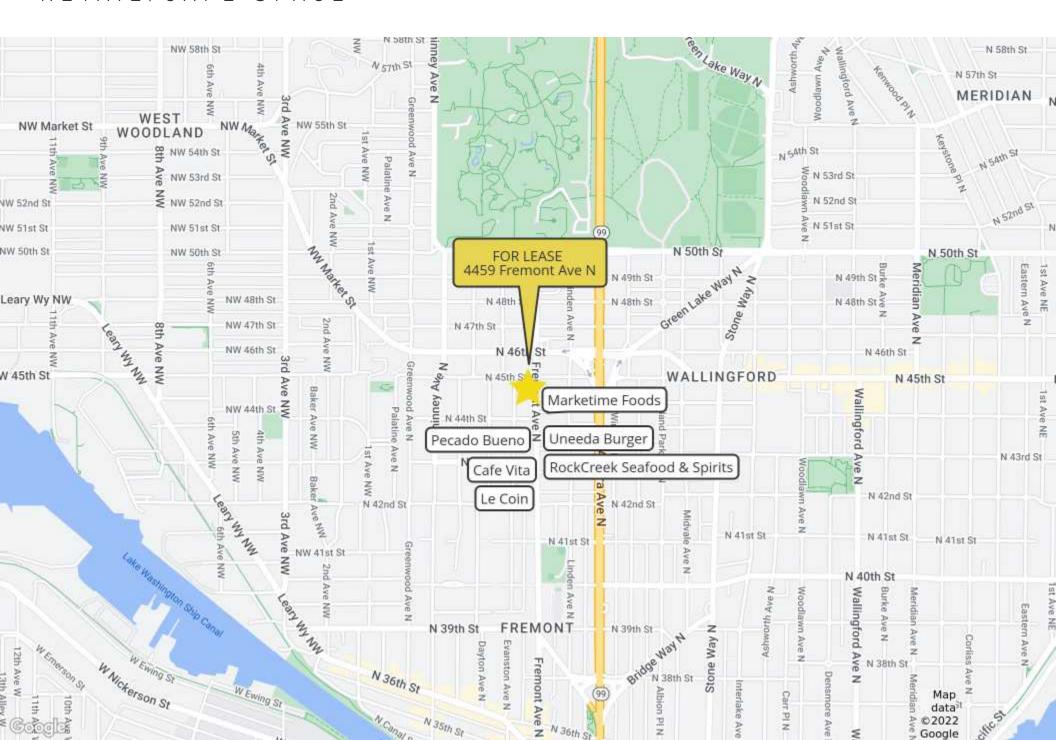

## **HIGHLIGHTS**

- Great opportunity to lease retail/café space on lively Fremont Ave, at the base of a 16-unit apartment building
- Seeking café, wine bar, coffee shop
- Newly renovated, vanilla shell space features large storefront windows, outdoor patio area, in-suite restroom (Landlord willing to upgrade to operable storefront windows)
- Neighborhood tenants include Rock Creek Seafood, Pecado Bueno, Paseo, Uneeda Burger, Marketime Foods and more!
- 1,114 SF plus dedicated patio space
- Great local Landlord will negotiate creative deal for long term partnership
- Potential on-site parking stall for Tenant
- Rental Rate \$34/SF/YR plus NNN