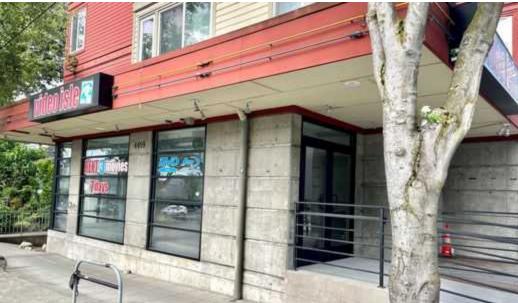

## **HIGHLIGHTS**

- Great opportunity to lease retail/café space on lively Fremont Ave, at the base of a 16-unit apartment building
- Seeking café, wine bar, coffee shop
- Newly renovated, vanilla shell space features large storefront windows, outdoor patio area, in-suite restroom (Landlord willing to upgrade to operable storefront windows)
- Neighborhood tenants include Rock Creek Seafood, Pecado Bueno, Paseo, Uneeda Burger, Marketime Foods and more!
- 1,114 SF plus dedicated patio space
- Great local Landlord will negotiate creative deal for long term partnership
- Potential on-site parking stall for Tenant
- Rental Rate \$34/SF/YR plus NNN