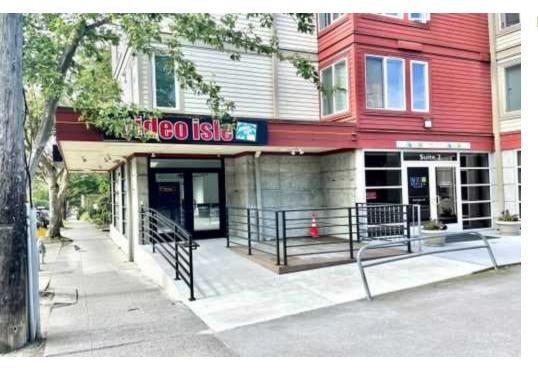

## **HIGHLIGHTS**

- Great opportunity to lease retail/café space on lively Fremont Ave, at the base of a 16-unit apartment building
- Seeking café, wine bar, coffee shop
- Newly renovated, vanilla shell space features large storefront windows, outdoor patio area, in-suite restroom (Landlord willing to upgrade to operable storefront windows)
- Neighborhood tenants include Rock Creek Seafood, Pecado Bueno, Paseo, Uneeda Burger, Marketime Foods and more!
- 1,114 SF plus dedicated patio space
- Great local Landlord will negotiate creative deal for long term partnership
- Potential on-site parking stall for Tenant
- Rental Rate \$34/SF/YR plus NNN