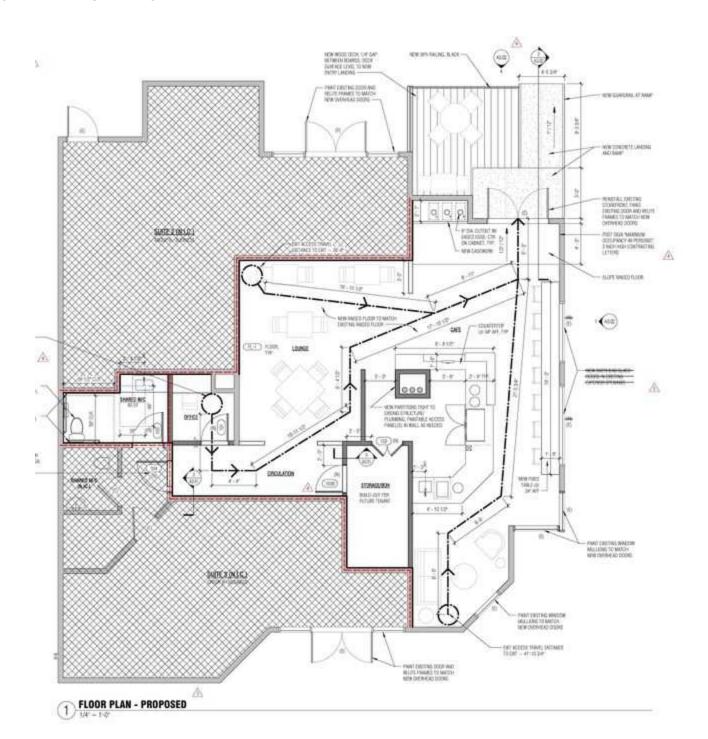

## **HIGHLIGHTS**

- Great opportunity to lease retail/café space on lively Fremont Ave, at the base of a 16-unit apartment building
- Seeking café, wine bar, coffee shop
- Newly renovated, vanilla shell space features large storefront windows, outdoor patio area, in-suite restroom (Landlord willing to upgrade to operable storefront windows)
- Neighborhood tenants include Rock Creek Seafood, Pecado Bueno, Paseo, Uneeda Burger, Marketime Foods and more!
- 1,114 SF plus dedicated patio space
- Great local Landlord will negotiate creative deal for long term partnership
- Potential on-site parking stall for Tenant
- Rental Rate \$34/SF/YR plus NNN