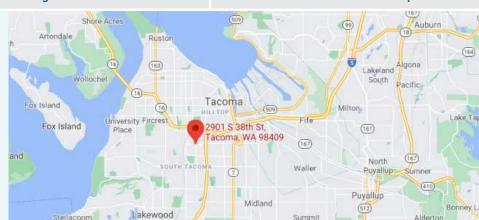

TACOMA, WA 2901 S 38TH ST

**FOR LEASE** 

2 UNITS **AVAILABLE** 

## LOCATION, LOCATION, LOCATION! HIGHLY VISIBLE UNITS AT BUSY SIGNALIZED INTERSECTION



### **PROPERTY FEATURES**





On High Traffic Corner



2 Minutes from I-5 Ramps

## **LEASE INFO**

Suite A: 3.500 SF

Available Now

1.302 SF Suite D:

Available Now

**Lease Rate:** \$25/SF/YR, NNN

Comments: End cap units





**DEBBIE GALLINATTI** 

253.779.2430

dgallinatti@neilwalter.com

# **RETAIL SPACE**

2901 S 38TH ST | TACOMA, WA





| DEMOGRAPHICS      | 1-Mile   | 3-Mile   | 5-Mile   |
|-------------------|----------|----------|----------|
| Total Population: | 11,253   | 138,834  | 290,430  |
| Median HH Income: | \$43,318 | \$49,278 | \$50,165 |

#### **TRAFFIC COUNTS**

| Collection<br>Street | Cross<br>Street | Cross St<br>Dist/Dir | Traffic<br>Volume | Dist from<br>Property |
|----------------------|-----------------|----------------------|-------------------|-----------------------|
| S Pine St            | S 38th St       | 0.04 S               | 15,311            | 0.03                  |
| S 38th St            | S Pine St       | 0.02 E               | 24,713            | 0.03