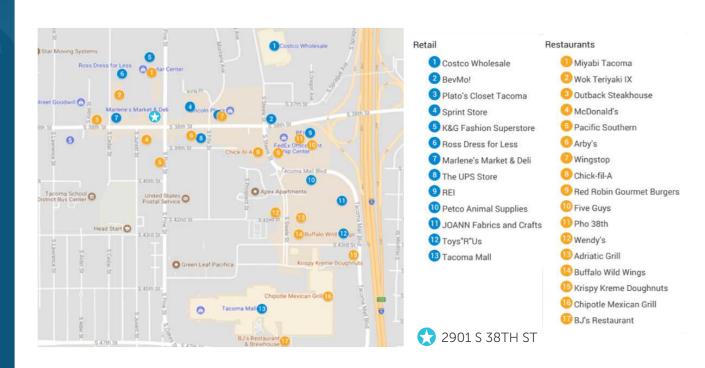

TACOMA, WA 2901 S 38TH ST

**FOR LEASE** 

2 UNITS **AVAILABLE** 

## LOCATION, LOCATION, LOCATION! HIGHLY VISIBLE UNITS AT BUSY SIGNALIZED INTERSECTION



### **PROPERTY FEATURES**





On High Traffic Corner



2 Minutes from I-5 Ramps

## **LEASE INFO**

Suite A: 3.500 SF

Available Now

1.302 SF Suite D:

Available Now

**Lease Rate:** \$25/SF/YR, NNN

Comments: End cap units





**DEBBIE GALLINATTI** 

253.779.2430

dgallinatti@neilwalter.com

# **RETAIL SPACE**

2901 S 38TH ST | TACOMA, WA





| DEMOGRAPHICS      | 1-Mile   | 3-Mile   | 5-Mile   |
|-------------------|----------|----------|----------|
| Total Population: | 11,253   | 138,834  | 290,430  |
| Median HH Income: | \$43,318 | \$49,278 | \$50,165 |

#### **TRAFFIC COUNTS**

| Collection<br>Street | Cross<br>Street | Cross St<br>Dist/Dir | Traffic<br>Volume | Dist from<br>Property |
|----------------------|-----------------|----------------------|-------------------|-----------------------|
| S Pine St            | S 38th St       | 0.04 S               | 15,311            | 0.03                  |
| S 38th St            | S Pine St       | 0.02 E               | 24,713            | 0.03                  |
| S 38th St            | S Pine St       | 0.05 W               | 31,085            | 0.08                  |