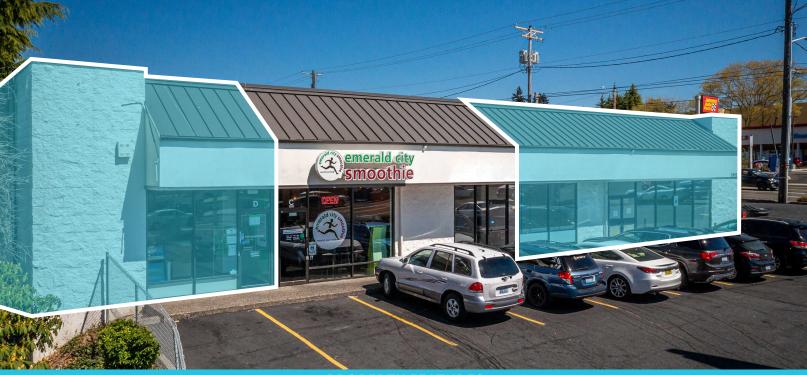

TACOMA, WA 2901 S 38TH ST

**FOR LEASE** 

2 UNITS **AVAILABLE** 

## LOCATION, LOCATION, LOCATION! HIGHLY VISIBLE UNITS AT BUSY SIGNALIZED INTERSECTION

## **LEASE INFO**

Suite A: 3.500 SF

Available Now

1.302 SF Suite D:

Available Now

**Lease Rate:** \$25/SF/YR, NNN

Comments: End cap units

**DEBBIE GALLINATTI** 