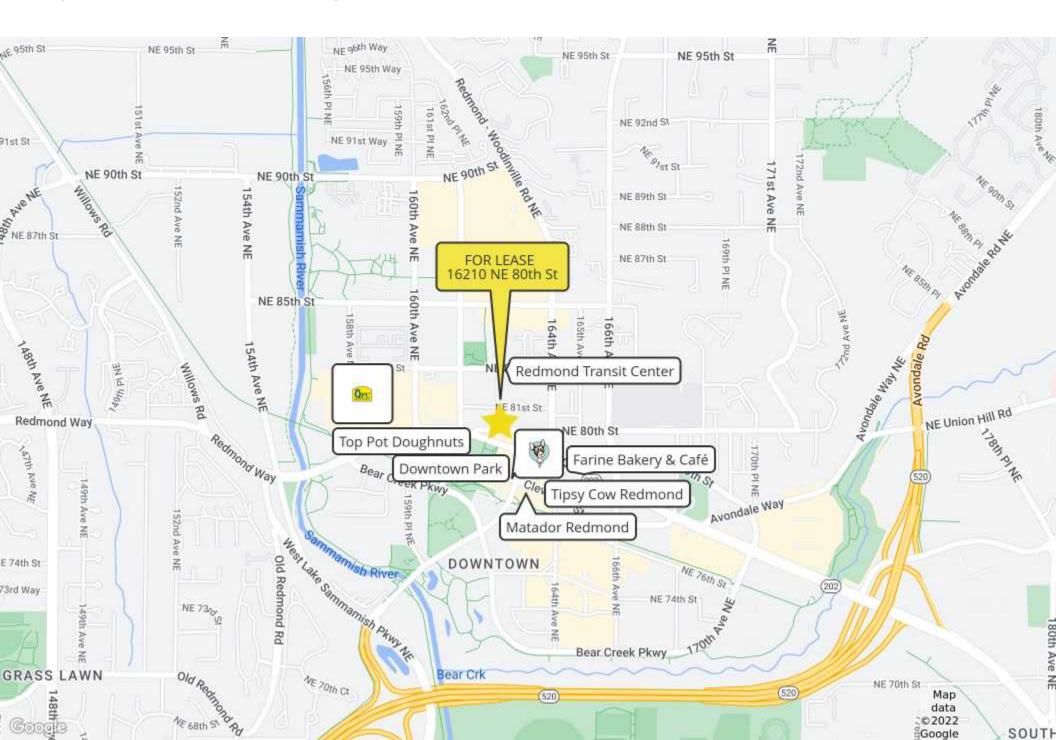

### 162TEN APARTMENTS

#### 5-MINUTE WALK

- Downtown Park
- Redmond Central Connector
- · Redmond Transit Center
- QFC
- The Matador
- Woodblock
- Hancock Bakery
- Tipsy Cow
- Top Pot Doughnuts
- Victor's Coffee
- Molly Moon
- Homegrown
- Trader Joe's Center
- Staples
- McDonalds Books
- Chase Bank
- Mailbox & Shipping Center