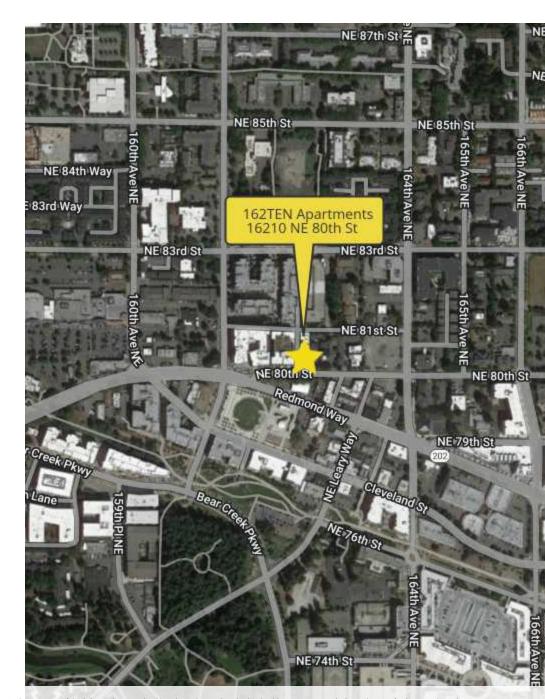

# 162TEN APARTMENTS

### **HIGHLIGHTS**

- Retail/office in prime downtown Redmond location at the base of 162TEN, a 94-unit apartment building built in 2017
- Modern, light-filled space features polished concrete floors, large storefront windows, high ceilings, and common area bathroom.
- Ideal for creative/service office, salon, skincare, boutique retail.
- Parking available in building garage @ \$200 per stall (rate subject to change)
- Within a 2-minute walk of Redmond Transit Center, and steps from
   Downtown Redmond's vibrant urban center which features wide sidewalks,
   an urban trail, easy access to public transportation, and a variety of shopping,
   dining, services, events, parks and more
- 480 RSF
- Rental Rate \$40/SF full service = \$1,600 per month