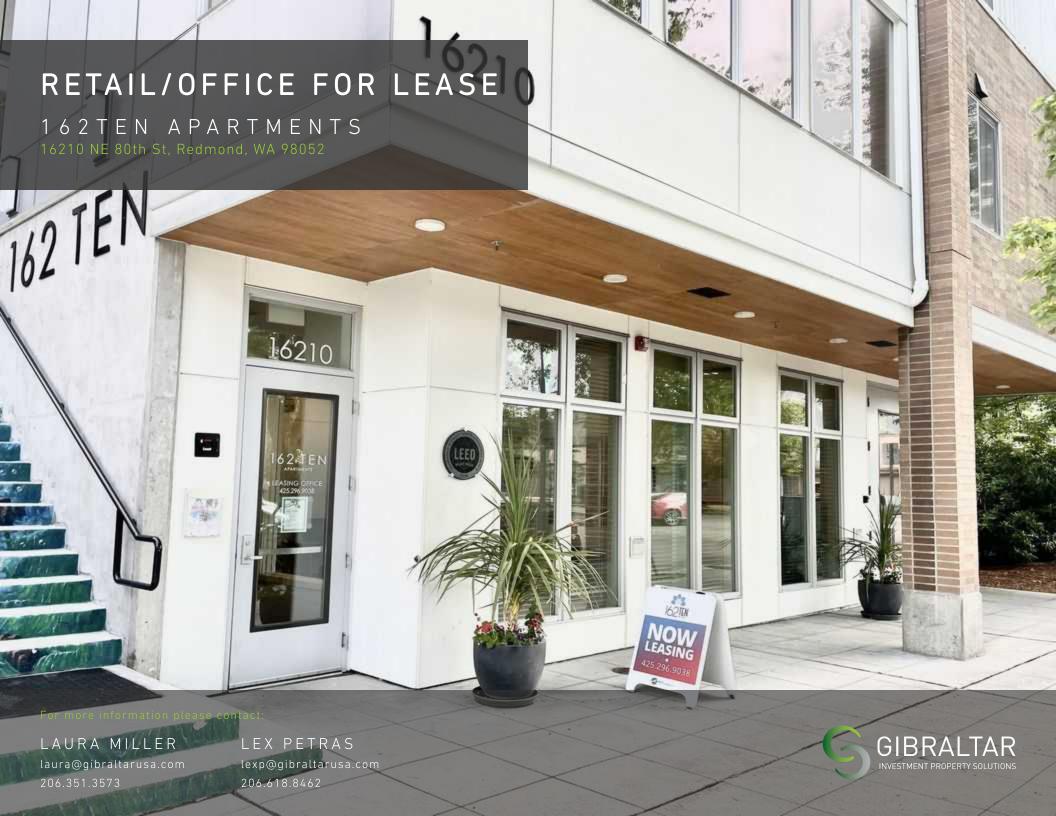

# 162TEN APARTMENTS

### **HIGHLIGHTS**

- Retail/office in prime downtown Redmond location at the base of 162TEN, a 94-unit apartment building built in 2017
- Modern, light-filled space features polished concrete floors, large storefront windows, high ceilings, and common area bathroom.
- Ideal for creative/service office, salon, skincare, boutique retail.
- Parking available in building garage @ \$200 per stall (rate subject to change)
- Within a 2-minute walk of Redmond Transit Center, and steps from
   Downtown Redmond's vibrant urban center which features wide sidewalks,
   an urban trail, easy access to public transportation, and a variety of shopping,
   dining, services, events, parks and more
- 480 RSF
- Rental Rate \$40/SF full service = \$1,600 per month