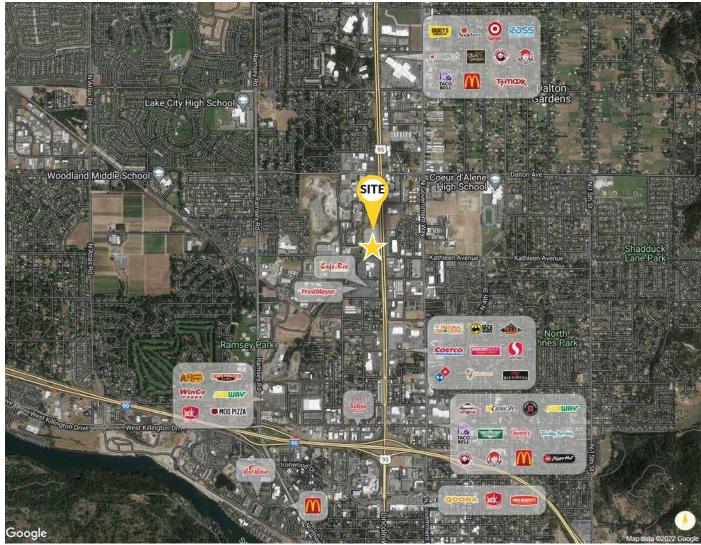

# Located along Highway 95 in Coeur d'Alene, Idaho

#### TRAFFIC [==]

**Average Daily Traffic** Highway 95 at the Site: ± 33,300 ADT

Kathleen Avenue at Highway 95:

± 13,600 ADT