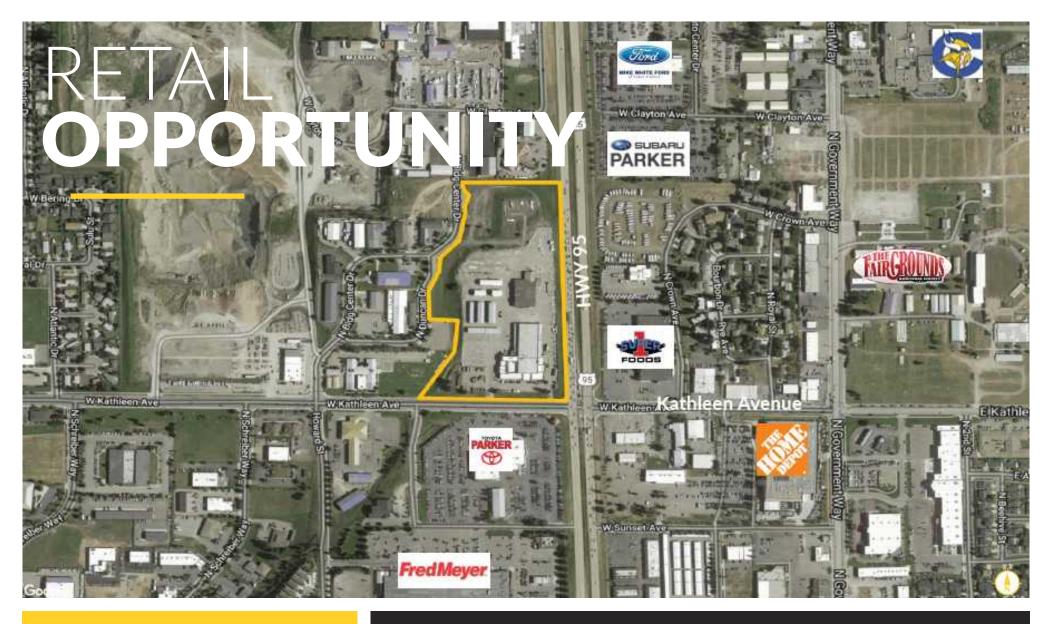

# Located along Highway 95 in Coeur d'Alene, Idaho

#### **15.89 Acre Retail Opportunity**