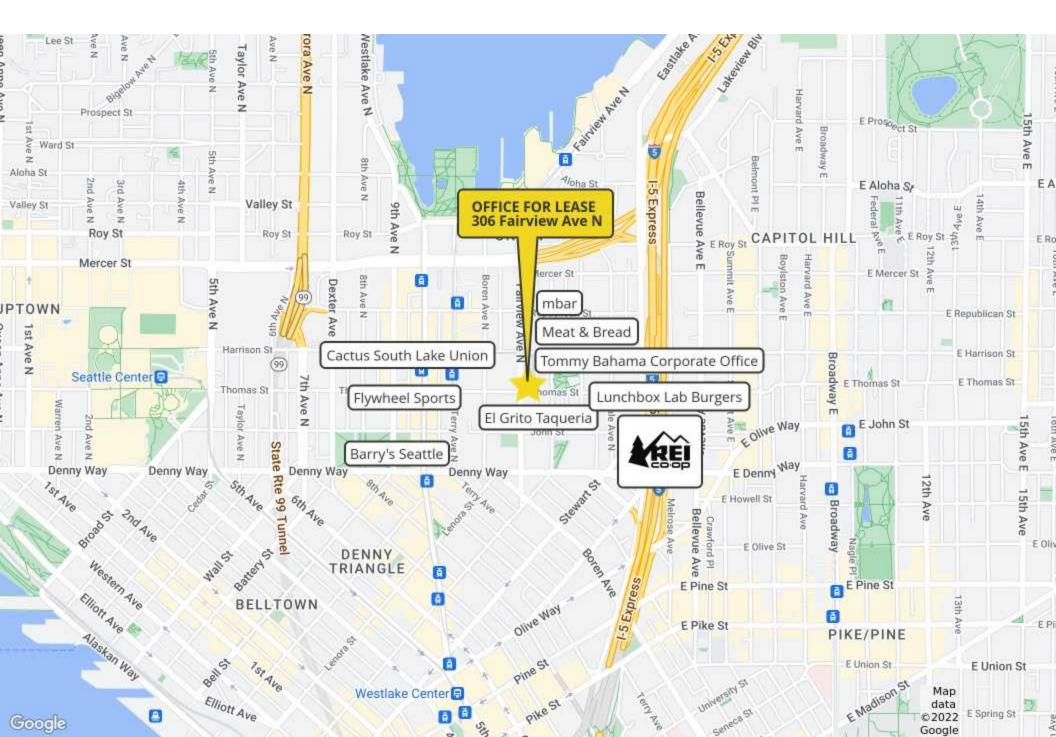

## LOCATION OVERVIEW

A rapidly evolving waterside neighborhood and home to employment giants Amazon, Facebook, Google, South Lake Union is known for the lastest in both technology and culture. The lake itself lends a nautical flavor to the area, while a bevy of shops, bars, and restaurants make this a busy destination for locals and visitors alike. Surrounding neighborhood hotspots include El Grito Taqueria, Tommy Bahama Headquarters, Cascade Coffee Works, Lunchbox Lab, Bar Harbor, MBar, Cactus, and more!