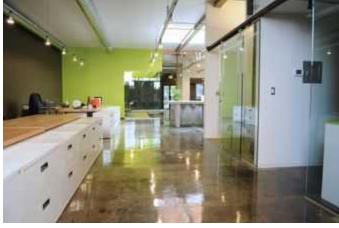

## **HIGHLIGHTS**

- Prime opportunity to lease office space in a two-story, free-standing building in the heart of the South Lake Union neighborhood of Seattle
- Cutting edge interior designed by E COBB ARCHITECTS, this sleek, modern space features soaring ceilings, polished concrete floors, and large skylights
- Two level space is comprised of a reception area, six private offices, large creative open work area, glass enclosed conference room, kitchenette, and two restrooms
- HVAC
- Unique roof-top deck
- Excellent signage opportunity
- Easy access to Interstate 5
- On-site parking for 5 vehicles
- 3,842 SF comprised of 3,317 SF main floor plus 525 SF second floor/mezzanine
- Available Now
- Rental Rate \$38/SF/YR plus estimated 2022 NNN \$9.85/SF. Tenant pays utilities.