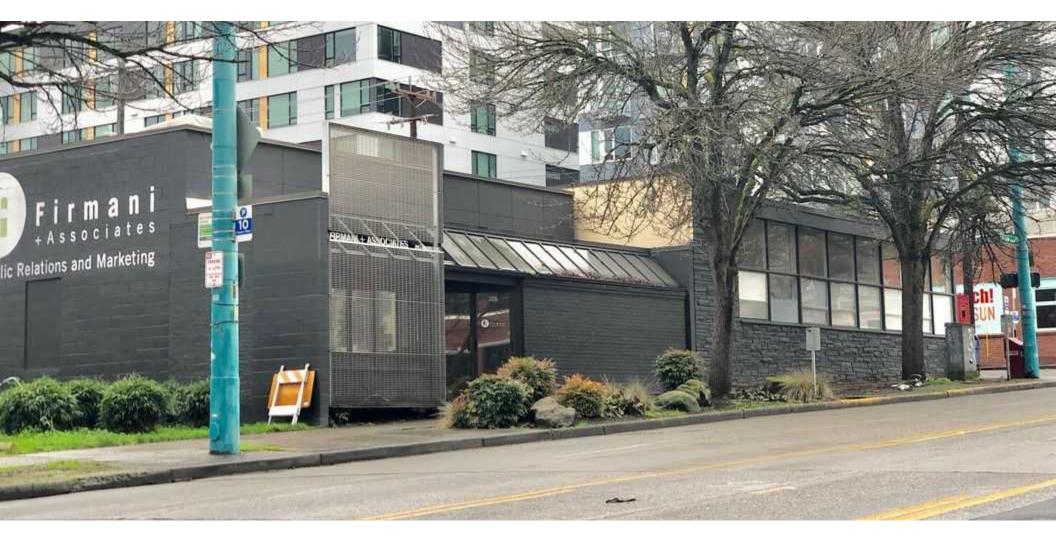

# 306 FAIRVIEW

Cont of

OFFICE FOR LEASE FREE-STANDING BUILDING 306 Fairview Ave N, Seattle, WA 98109

11

Marcal N

For more information please contact

LAURA MILLER laura@gibraltarusa.com 206.351.357<u>3</u>\_\_\_\_

## FREE-STANDING OFFICE BUILDING

## **HIGHLIGHTS**

- Prime opportunity to lease office space in a two-story, free-standing building in the heart of the South Lake Union neighborhood of Seattle
- Cutting edge interior designed by E COBB ARCHITECTS, this sleek, modern space features soaring ceilings, polished concrete floors, and large skylights
- Two level space is comprised of a reception area, six private offices, large creative open work area, glass enclosed conference room, kitchenette, and two restrooms
- HVAC
- Unique roof-top deck
- Excellent signage opportunity
- Easy access to Interstate 5
- On-site parking for 5 vehicles
- 3,842 SF comprised of 3,317 SF main floor plus 525 SF second floor/mezzanine
- Available Now
- Rental Rate \$38/SF/YR plus estimated 2022 NNN \$9.85/SF. Tenant pays utilities.