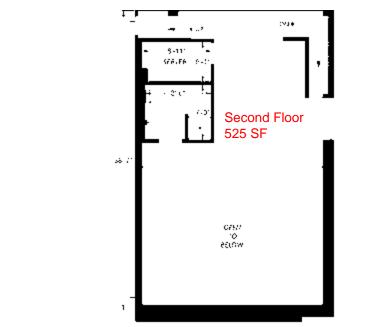

## **HIGHLIGHTS**

- Prime opportunity to lease office space in a two-story, free-standing building in the heart of the South Lake Union neighborhood of Seattle
- Cutting edge interior designed by E COBB ARCHITECTS, this sleek, modern space features soaring ceilings, polished concrete floors, and large skylights
- Two level space is comprised of a reception area, six private offices, large creative open work area, glass enclosed conference room, kitchenette, and two restrooms
- HVAC
- Unique roof-top deck
- Excellent signage opportunity
- Easy access to Interstate 5
- On-site parking for 5 vehicles
- 3,842 SF comprised of 3,317 SF main floor plus 525 SF second floor/mezzanine
- Available Now
- Rental Rate \$38/SF/YR plus estimated 2022 NNN \$9.85/SF. Tenant pays utilities.

## FREE-STANDING OFFICE BUILDING

- 4511 - - 1

\$-01

32-21

Т

-

11-11 13-10" 10'-0"-9.6" 14'-3" OFFICE OFFICE 9.0" OFFICE 9-1" 9'-0" 9.3" 62.62 13-4" OFFICE 8-11" 8'-8" 6.8 9-3" OFFICE OFFICE 8-2" 2 13-5" -5.7 ٠ 26'-1" ٠ Main Floor 22.9 3,317 SF 19'-8" CONFERENCE 15-8\* 51'-10" 17-37 13.9"