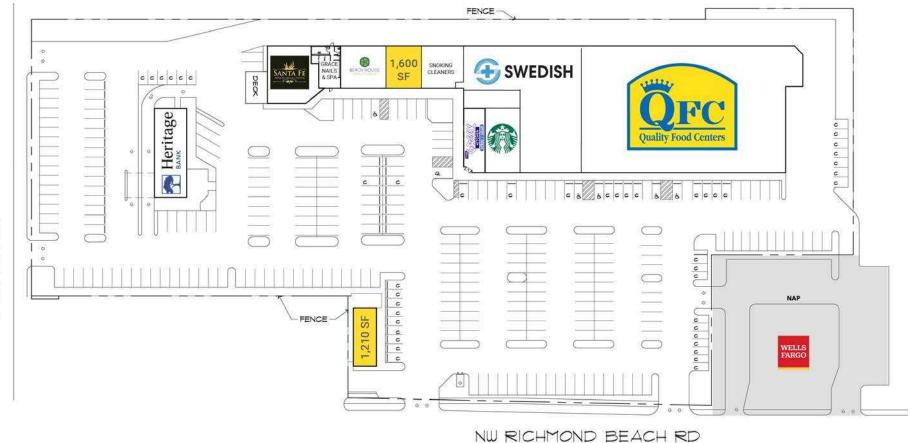

#### 600 NW RICHMOND BEACH ROAD:

#### 1,210 SF \$30-\$35 PSF PLUS NNN

#### 1,600 SF \$30-\$35 PSF PLUS NNN

- Pad Space: 1,210 SF, Built-out as Medical Office
- Inline Space: 1,600 SF, Built-Out as Hair Salon
- Recently Remodeled Center
- Anchored By: QFC & Swedish Medical
- Join: Starbucks, The Greek Kitchen, Beach House Greetings, Heritage Bank, and More!