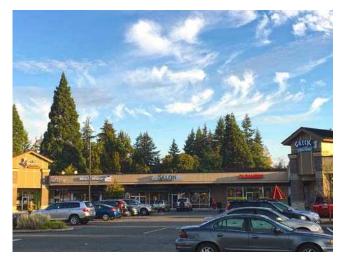

#### 1,600 SF \$30-\$35 PSF PLUS NNN

- Pad Space: 1,210 SF, Built-out as Medical Office
- Inline Space: 1,600 SF, Built-Out as Hair Salon
- Recently Remodeled Center
- Anchored By: QFC & Swedish Medical
- Join: Starbucks, The Greek Kitchen, Beach House Greetings, Heritage Bank, and More!