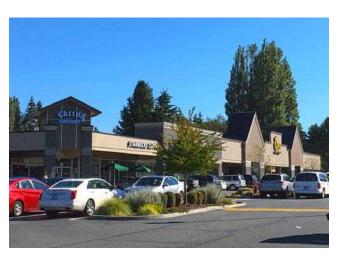

#### 1,600 SF \$30-\$35 PSF PLUS NNN

- Pad Space: 1,210 SF, Built-out as Medical Office
- Inline Space: 1,600 SF, Built-Out as Hair Salon
- Recently Remodeled Center
- Anchored By: QFC & Swedish Medical
- Join: Starbucks, The Greek Kitchen, Beach House Greetings, Heritage Bank, and More!