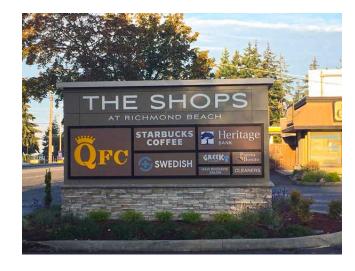

### THE SHOPS AT RICHMOND BEACH

First Western Properties,Inc. | 425.822.5522 | fwp-inc.com 11621 97th Lane NE, Kirkland, Washington 98034

#### 1,600 SF \$30-\$35 PSF PLUS NNN

- Pad Space: 1,210 SF, Built-out as Medical Office
- Inline Space: 1,600 SF, Built-Out as Hair Salon
- Recently Remodeled Center
- Anchored By: QFC & Swedish Medical
- Join: Starbucks, The Greek Kitchen, Beach House Greetings, Heritage Bank, and More!