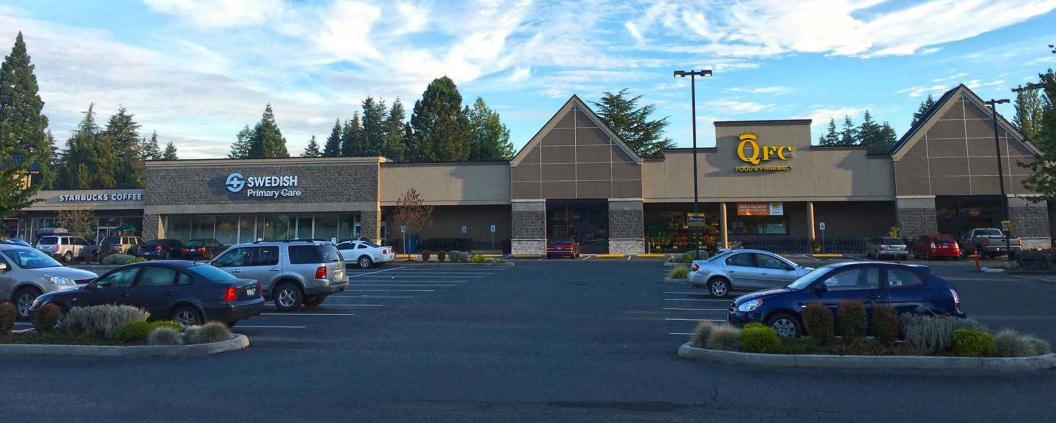

# **FOR LEASE** 600 NW Richmond Beach Road

Shoreline, Washington

### THE SHOPS AT RICHMOND BEACH

First Western Properties,Inc. | 425.822.5522 | fwp-inc.com 11621 97th Lane NE, Kirkland, Washington 98034

#### 600 NW RICHMOND BEACH ROAD:

#### 1,600 SF \$30-\$35 PSF PLUS NNN

- Pad Space: 1,210 SF, Built-out as Medical Office
- Inline Space: 1,600 SF, Built-Out as Hair Salon
- Recently Remodeled Center
- Anchored By: QFC & Swedish Medical
- Join: Starbucks, The Greek Kitchen, Beach House Greetings, Heritage Bank, and More!