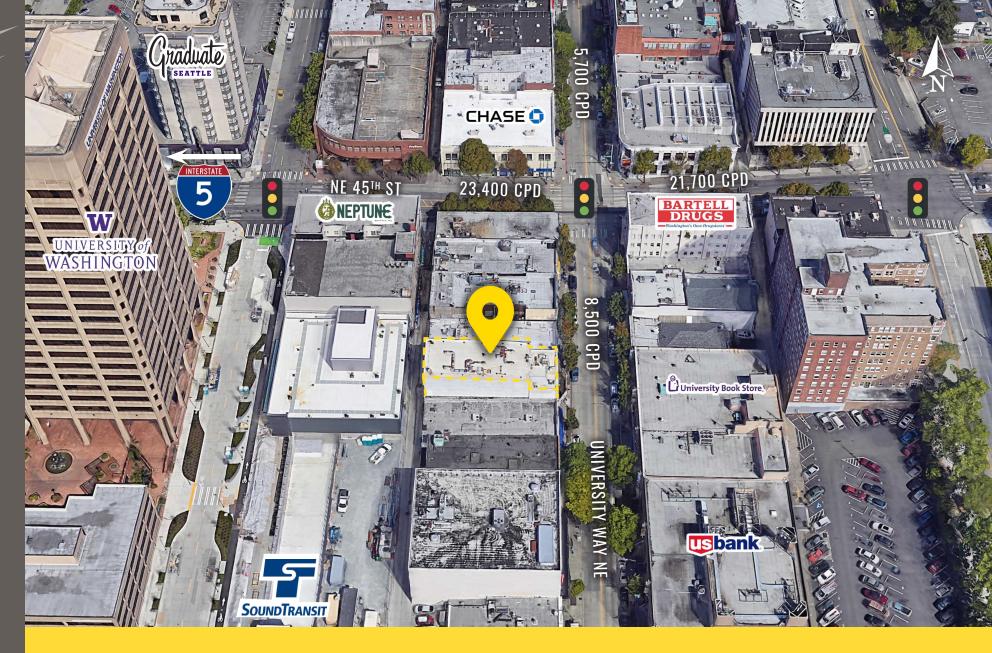

# DAYTIME POPULATION

| Mile 1 | Mile 3  | Mile 5  |
|--------|---------|---------|
| 40,713 | 198,856 | 555,898 |

Located in the heart of University District

Located 1/2 mile from Interstate 5

23,400 CPD NE 45<sup>th</sup> St

8,500 CPD University Way NE

FLOOR 1

FLOOR 2

**SEATTLE, WA** is a major city surrounded by water, mountains and evergreen forests, and contains thousands of acres of parkland. Washington State's largest city, it's home to a large tech industry, with Microsoft and Amazon headquartered in its metropolitan area. The futuristic Space Needle, a 1962 World's Fair legacy, is its most iconic landmark.