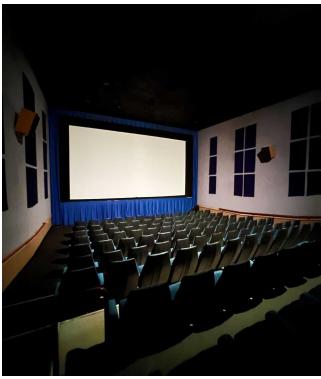

In early 2015, The Varsity Theatre underwent another series of renovations, including the conversion from 35mm film to digital cinema and digital surround sound, and the addition of 3D capabilities (and they never charge their movie-goers an extra surcharge for 3D!).

The whole theatre was improved and an entirely new concessions area was created as well.

Source: Far Away Entertainment