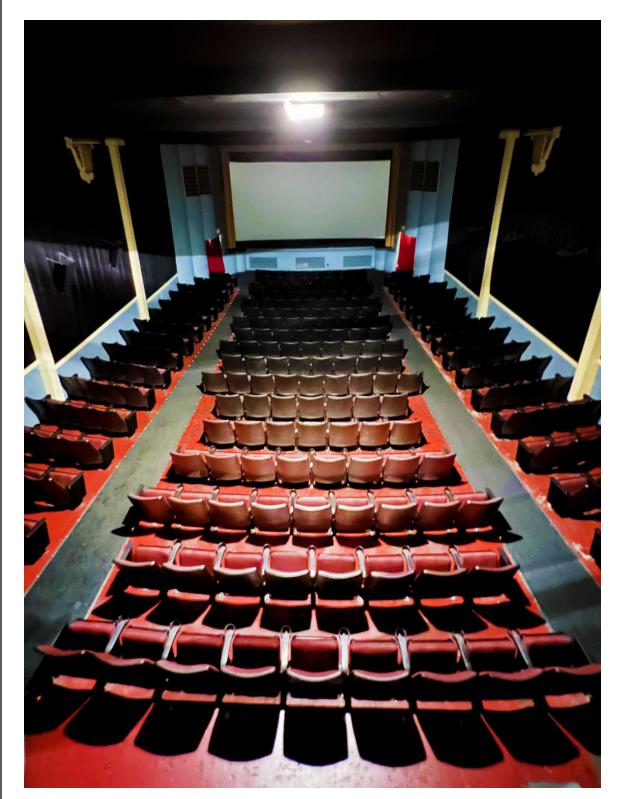

# VARSITY THEATRE

Tim Weber | Don Whittles | Blake Weber | Ned Whalen

**THE VARSITY THEATRE**, located in Seattle's University District, has been operating as a movie theatre since 1940, when it only had one screen. In the 1980s, an expansion added two more screens upstairs for a total of three.

In early 2015, The Varsity Theatre underwent another series of renovations, including the conversion from 35mm film to digital cinema and digital surround sound, and the addition of 3D capabilities (and they never charge their movie-goers an extra surcharge for 3D!).

The whole theatre was improved and an entirely new concessions area was created as well.

Source: Far Away Entertainment