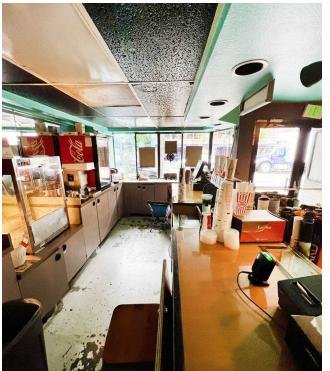

The whole theatre was improved and an entirely new concessions area was created as well.

Source: Far Away Entertainment