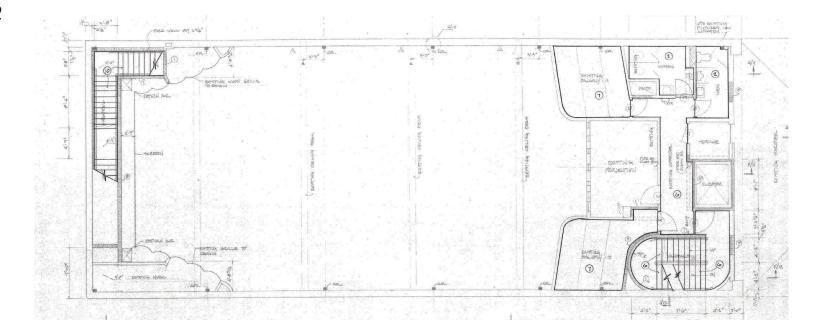

## **AVAILABLE:**

10,169 SF CALL FOR DETAILS

8,500 CPD University Way NE

FLOOR 1

FLOOR 2

**SEATTLE, WA** is a major city surrounded by water, mountains and evergreen forests, and contains thousands of acres of parkland. Washington State's largest city, it's home to a large tech industry, with Microsoft and Amazon headquartered in its metropolitan area. The futuristic Space Needle, a 1962 World's Fair legacy, is its most iconic landmark.