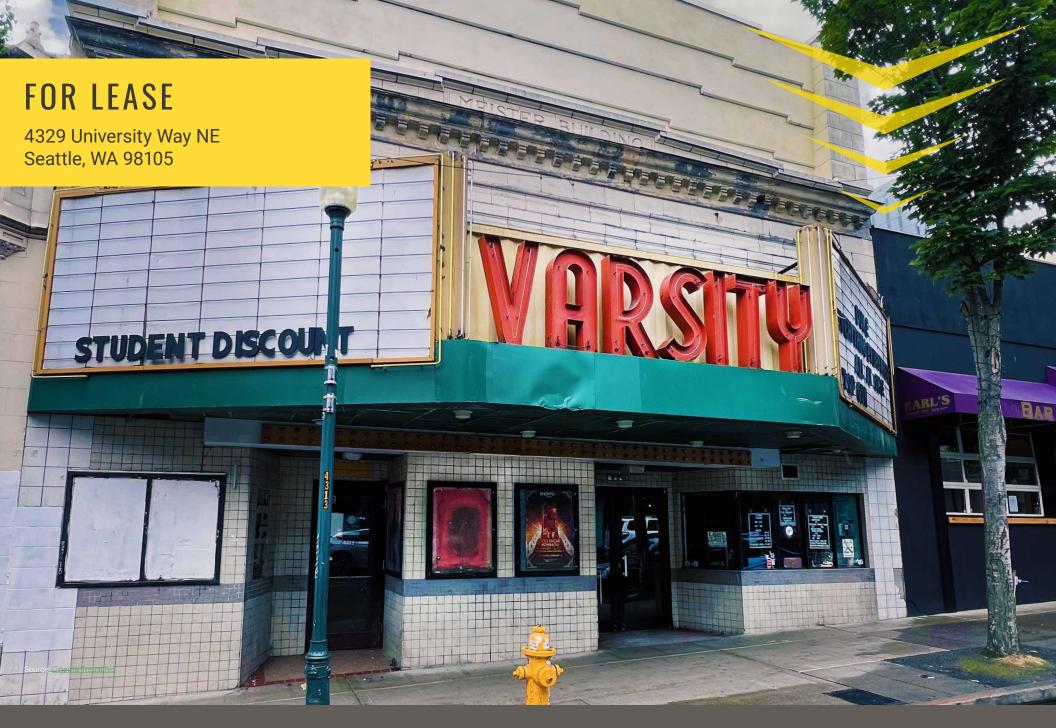

# VARSITY THEATRE

Tim Weber | Don Whittles | Blake Weber | Ned Whalen

**THE VARSITY THEATRE**, located in Seattle's University District, has been operating as a movie theatre since 1940, when it only had one screen. In the 1980s, an expansion added two more screens upstairs for a total of three.

In early 2015, The Varsity Theatre underwent another series of renovations, including the conversion from 35mm film to digital cinema and digital surround sound, and the addition of 3D capabilities (and they never charge their movie-goers an extra surcharge for 3D!).

The whole theatre was improved and an entirely new concessions area was created as well.

Source: Far Away Entertainment

## **AVAILABLE:**

10,169 SF CALL FOR DETAILS