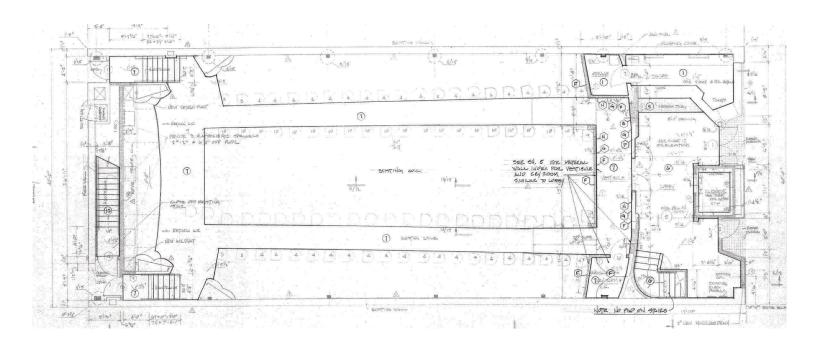

8,500 CPD University Way NE

FLOOR 1

FLOOR 2

**SEATTLE, WA** is a major city surrounded by water, mountains and evergreen forests, and contains thousands of acres of parkland. Washington State's largest city, it's home to a large tech industry, with Microsoft and Amazon headquartered in its metropolitan area. The futuristic Space Needle, a 1962 World's Fair legacy, is its most iconic landmark.