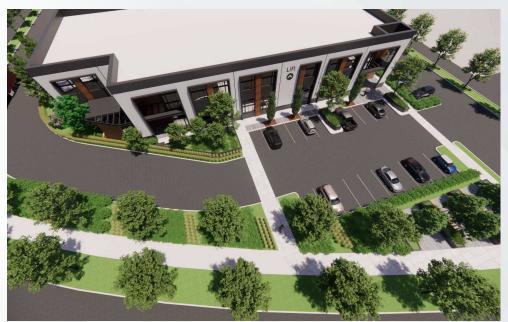

## KENT EXCHANGE 18420 68th Ave S, Kent, WA

## Property Highlights

- New Construction Project Delivery 2023 Q4
- 120,000 SF Total Build-to-suit Office

- Loading
  22 Dock High Doors / 2 Grade
  Level Doors
- 36' Clear Height 8" Reinforced Slabs

- Execellent Exposure Positioned Along West Valley Highway
- Parking 161 Parking Stalls