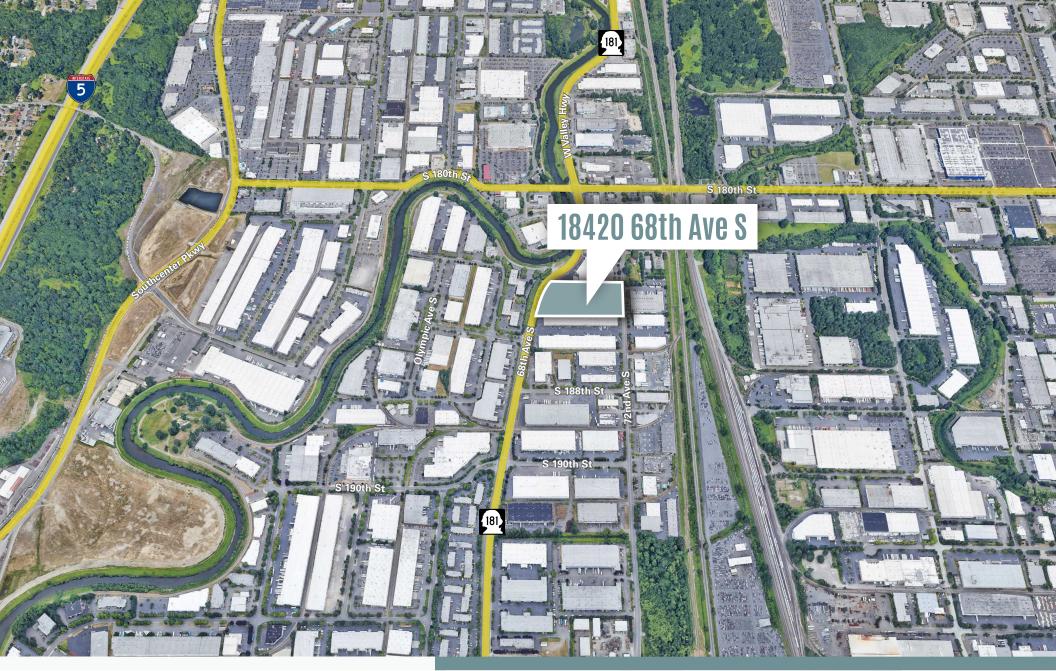

## KENT EXCHANGE 18420 68th Ave S, Kent, WA

## Property Highlights

- New Construction Project Delivery 2023 Q4
- 120,000 SF Total Build-to-suit Office

- Loading
  22 Dock High Doors / 2 Grade
  Level Doors
- 36' Clear Height 8" Reinforced Slabs

- Execellent Exposure Positioned Along West Valley Highway
- Parking 161 Parking Stalls