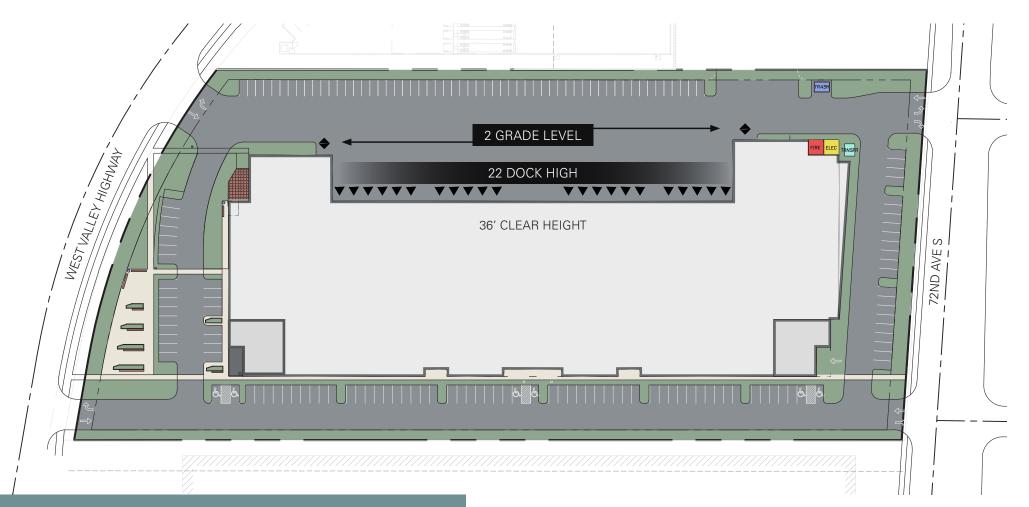

## Property Highlights

- New Construction Project Delivery 2023 Q4
- 120,000 SF Total Build-to-suit Office

- Loading
  22 Dock High Doors / 2 Grade
  Level Doors
- 36' Clear Height 8" Reinforced Slabs

- Execellent Exposure Positioned Along West Valley Highway
- Parking 161 Parking Stalls