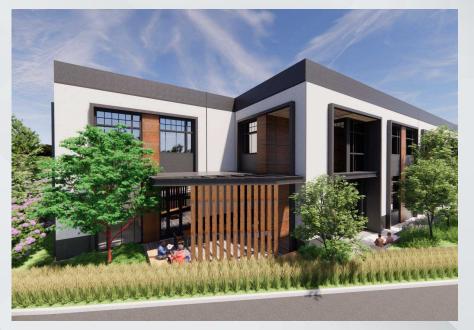

## KENT EXCHANGE 18420 68th Ave S, Kent, WA

## Property Highlights

- New Construction Project Delivery 2023 Q4
- 120,000 SF Total Build-to-suit Office

- Loading
  22 Dock High Doors / 2 Grade
  Level Doors
- 36' Clear Height 8" Reinforced Slabs

- Execellent Exposure Positioned Along West Valley Highway
- Parking 161 Parking Stalls