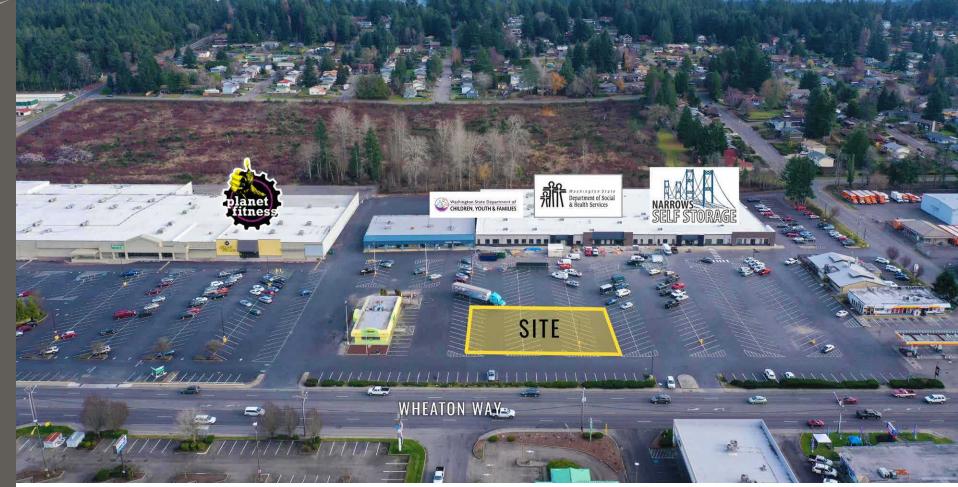

### **BUILD TO SUIT - CALL FOR DETAILS**

- 8,000 10,000 square foot build to suit available for lease
- Building space can be demised
- Multiple access points from Wheaton Way
- Located within close proximity to the Puget Sound Naval Shipyard, and Naval Hospital
- Preliminary plans can be altered & are subject to change
- Anchored by Narrows Self Storage and Washington State Department of Social & Health Services

### NEARBY TENANTS

ilco