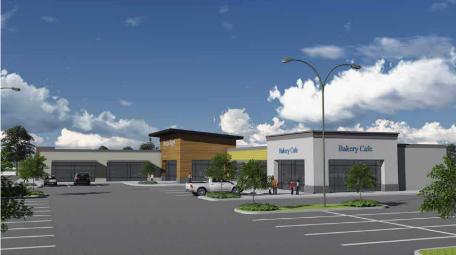

### 4210 WHEATON WAY:

### **BUILD TO SUIT - CALL FOR DETAILS**

- 8,000 10,000 square foot build to suit available for lease
- Building space can be demised
- Multiple access points from Wheaton Way
- Located within close proximity to the Puget Sound Naval Shipyard, and Naval Hospital
- Preliminary plans can be altered & are subject to change
- Anchored by Narrows Self Storage and Washington State Department of Social & Health Services