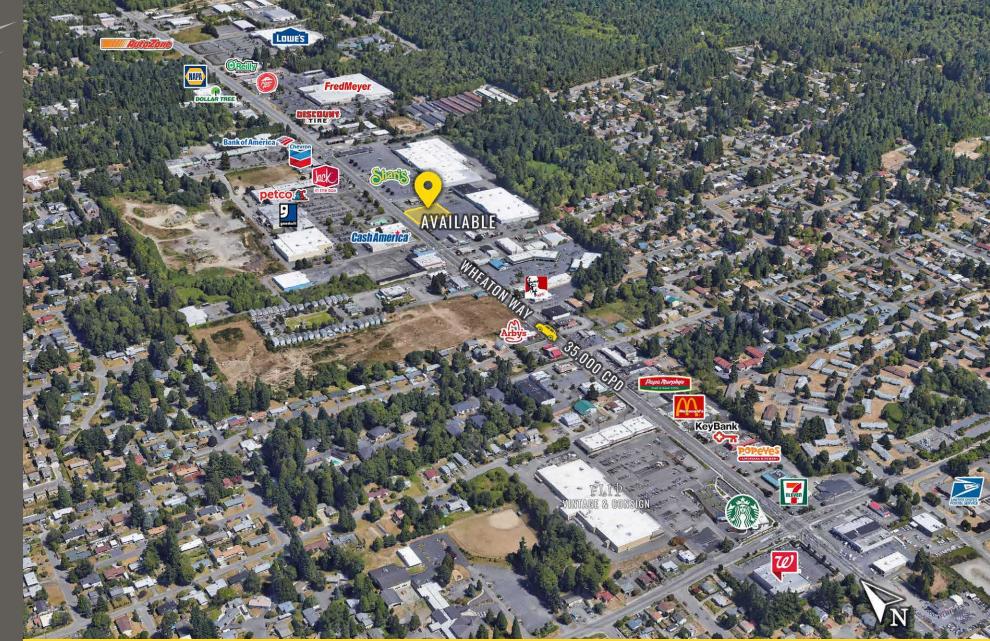

### NEARBY TENANTS

ilco

# LOCATION DETAILS

Located moments from Puget Sound Naval Shipyard

Located in the Bremerton Retail Core Located moments from Olympic College

35,000 CPD Wheaton Way