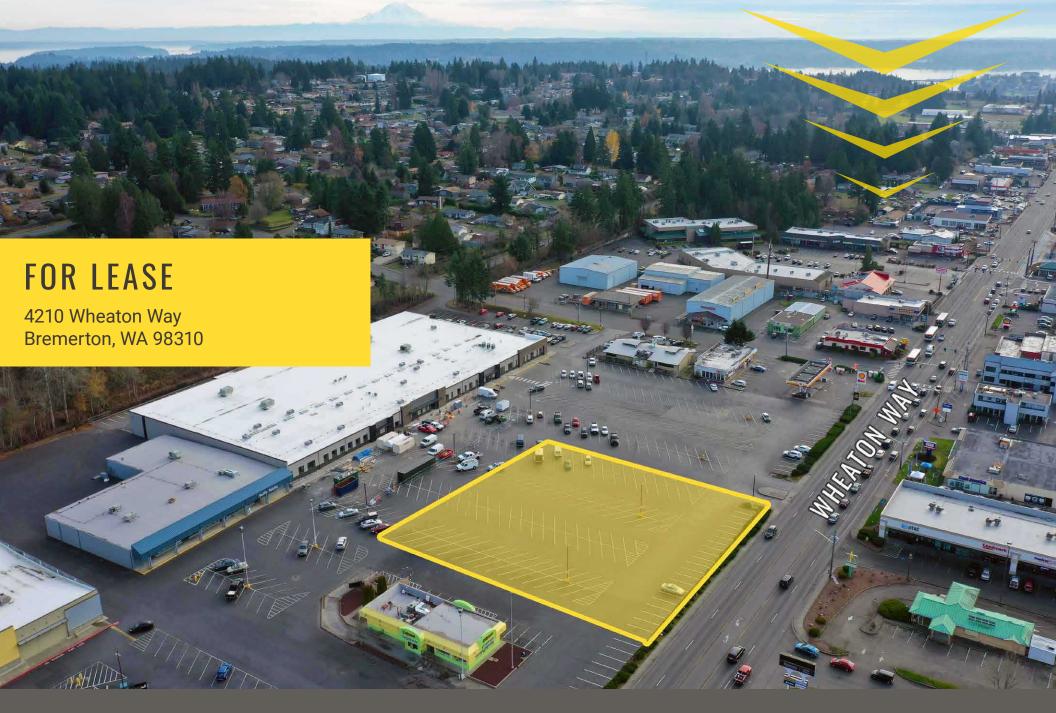

### 4210 WHEATON WAY:

### **BUILD TO SUIT - CALL FOR DETAILS**

- 8,000 10,000 square foot build to suit available for lease
- Building space can be demised
- Multiple access points from Wheaton Way
- Located within close proximity to the Puget Sound Naval Shipyard, and Naval Hospital
- Preliminary plans can be altered & are subject to change
- Anchored by Narrows Self Storage and Washington State Department of Social & Health Services