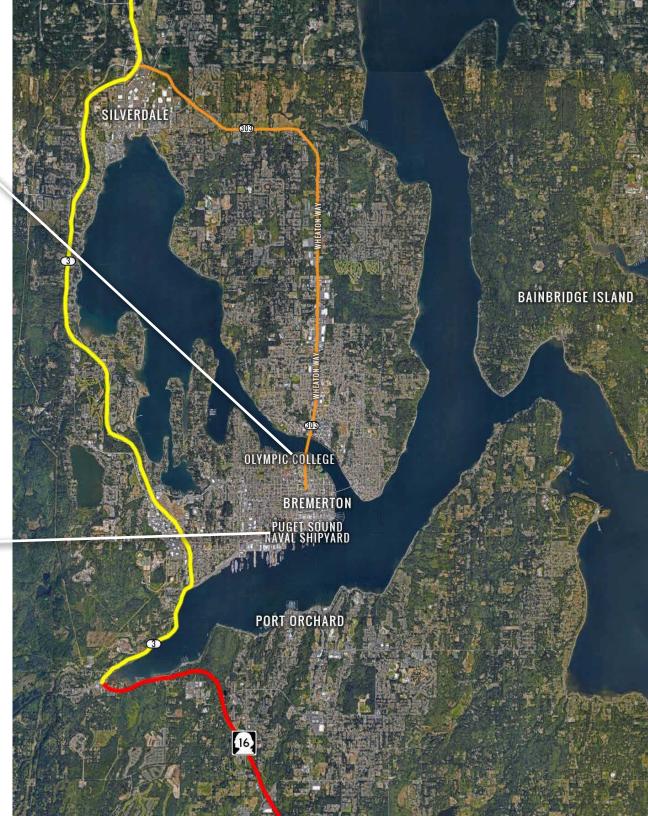

# LOCATION DETAILS

Located moments from Puget Sound Naval Shipyard

Located in the Bremerton Retail Core Located moments from Olympic College

35,000 CPD Wheaton Way

### **OLYMPIC COLLEGE**

Established in 1946, Olympic College has a main campus of 33 acres and offers Associate and Bachelor degree options. Between the main campus in Bermerton, and it's two satellite campuses in Poulso and Shelton, there are 12,825 students. Wikipedia

### PUGET SOUND NAVAL SHIPYARD

This 179 acre US Navy Shipyard was established in 1891. It is one of Washington State's largest industrial installations and provides the Navy with maintenance, modernization, and techincal & logisitcs support. As one of the largest employers in Kitsap County, the Puget Sound Naval Shipyard staffs more than 14,000 people. Wikipedia