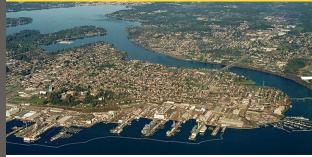

### PUGET SOUND NAVAL SHIPYARD

This 179 acre US Navy Shipyard was established in 1891. It is one of Washington State's largest industrial installations and provides the Navy with maintenance, modernization, and techincal & logisitcs support. As one of the largest employers in Kitsap County, the Puget Sound Naval Shipyard staffs more than 14,000 people. Wikipedia