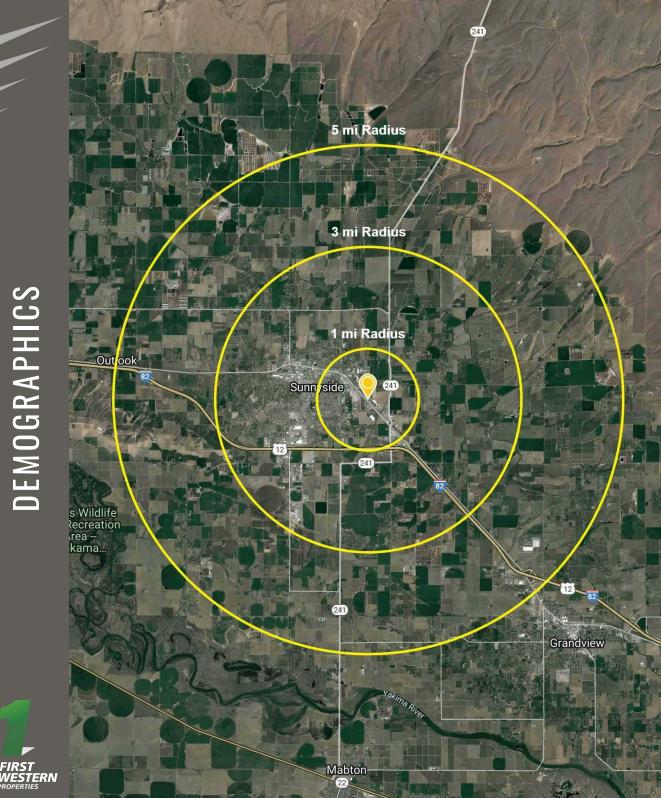

#### **DEMOGRAPHICS**

#### POPULATION

| Mile 1 | Mile 3 | Mile 5 |
|--------|--------|--------|
| 5,370  | 20,689 | 24,858 |

#### **AVERAGE HH INCOME**

| Mile 1   | Mile 3   | Mile 5   |
|----------|----------|----------|
| \$57,235 | \$68,157 | \$70,930 |

#### **DAYTIME POPULATION**

| Mile 1 | Mile 3 | Mile 5 |
|--------|--------|--------|
| 4,561  | 12,998 | 15,717 |