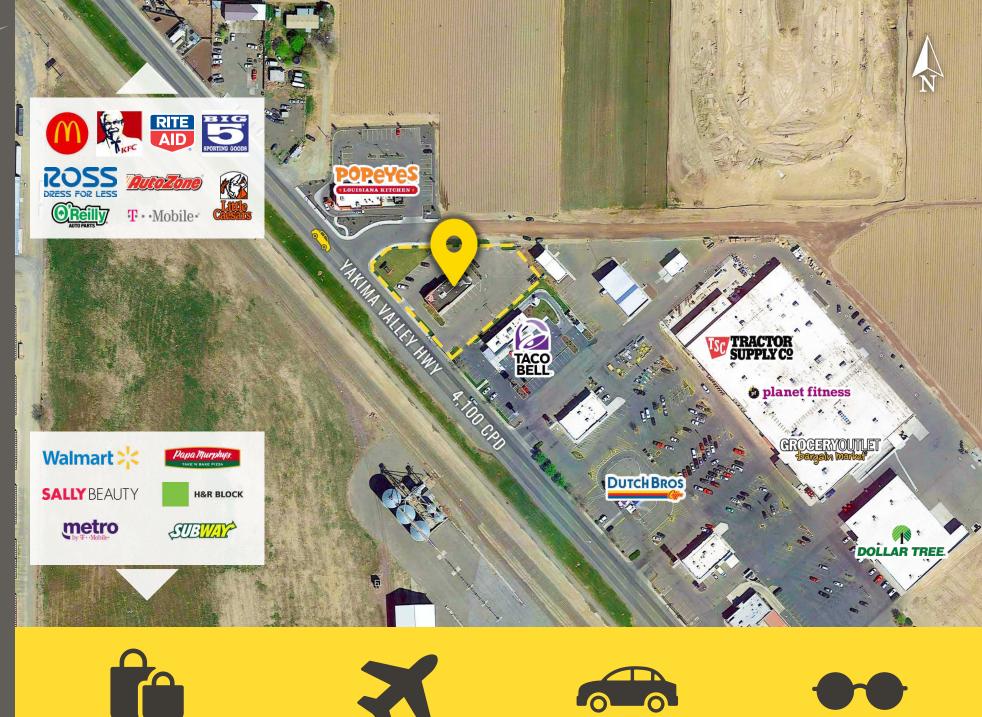

#### NEARBY TENANTS

LAND: 39,951 SF BUILDING: 2,912 SF

# SITE PLAN

# FLOOR PLAN

Located in the center of Sunnyside retail

Sunnyside Municipal Airport nearby

4,100 CPD Yakima Valley Hwy

Excellent visibility on Yakima Valley Hwy