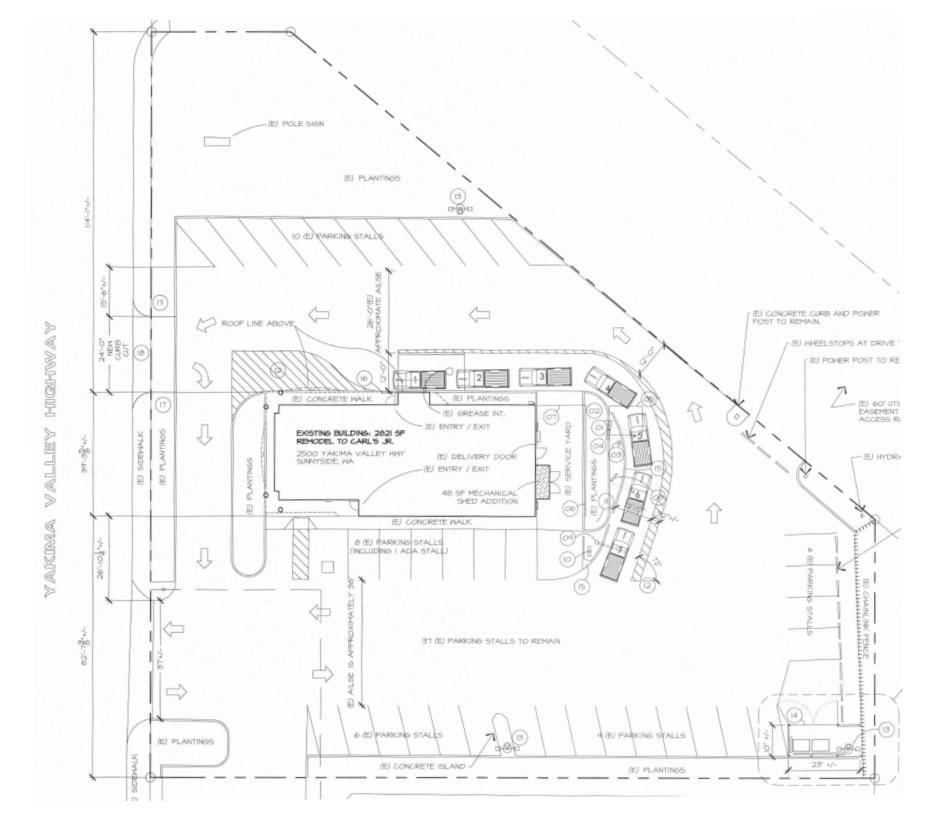

**FOR LEASE** 2500 Yakima Valley Hwy Sunnyside, WA 98944





### SUNNYSIDE CARL'S JR.

Tim Weber | Don Whittles | Blake Weber | Ned Whalen

First Western Properties—Tacoma Inc. | 253.472.0404 6402 Tacoma Mall Blvd, Tacoma, WA 98409 | fwp-inc.com



FOR LEASE

CALL FOR DETAILS

#### NEARBY TENANTS







LAND: 39,951 SF BUILDING: 2,912 SF



# SITE PLAN



# FLOOR PLAN









Located in the center of Sunnyside retail

Sunnyside Municipal Airport nearby



4,100 CPD Yakima Valley Hwy

Excellent visibility on Yakima Valley Hwy





#### **DEMOGRAPHICS**

#### POPULATION

| Mile 1 | Mile 3 | Mile 5 |
|--------|--------|--------|
| 5,370  | 20,689 | 24,858 |

#### **AVERAGE HH INCOME**

| Mile 1   | Mile 3   | Mile 5   |
|----------|----------|----------|
| \$57,235 | \$68,157 | \$70,930 |

#### **DAYTIME POPULATION**

| Mile 1 | Mile 3 | Mile 5 |
|--------|--------|--------|
| 4,561  | 12,998 | 15,717 |

#### TACOMA | KIRKLAND | PORTLAND

## **RELATIONSHIP FOCUSED. RESULTS DRIVEN.**

#### TIM WEBER

253.471.5502 tweber@firstwesternproperties.com

#### DON WHITTLES

253.471.5509 dwhittles@firstwesternproperties.com

#### BLAKE WEBER

253.284