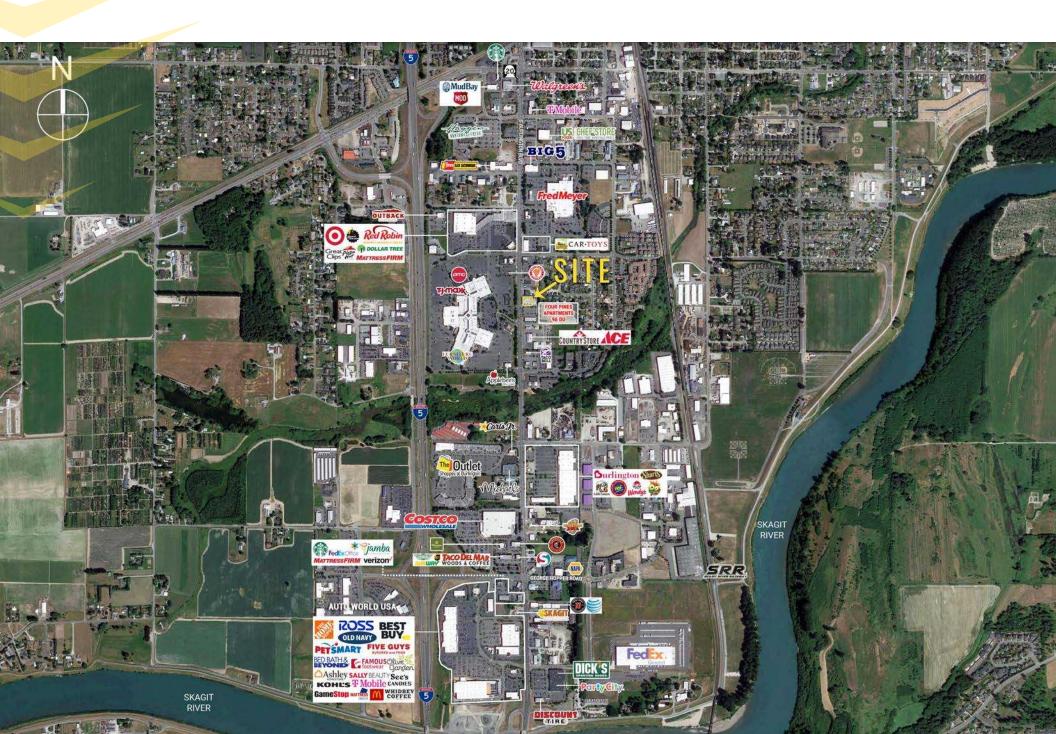

## MARKET AERIAL

### Four Pines Plaza

1220 S Burlington Boulevard, Burlington, WA