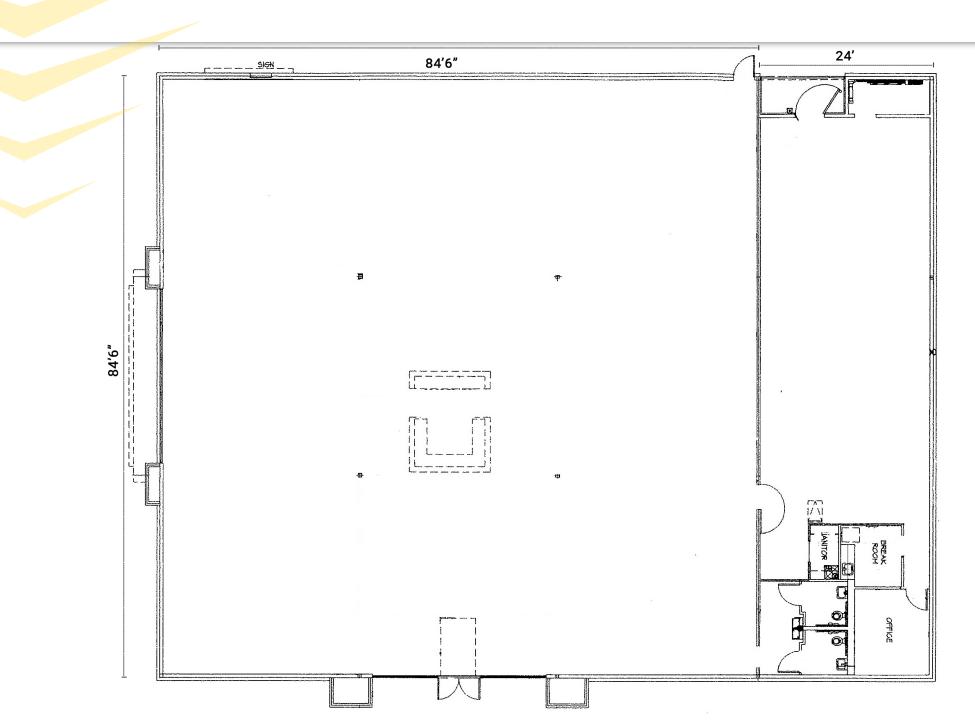

• 9,460 SF Freestanding building

Rental Rate: \$16.00, NNN

• NNN: \$5.78 PSF

5 Mile Radius

34,961

22,391

HOUSEHOLD INCOME

\$88,576