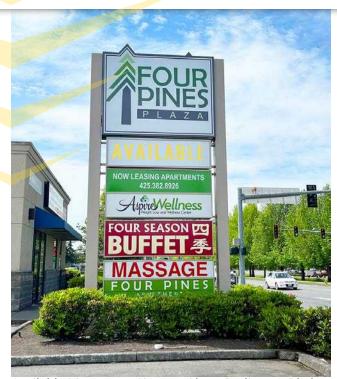

## Four Pines Plaza 1220 S Burlington Boulevard, Burlington, WA

Available Monument Signage Along Burlington Blvd.

Additional Signage Available on Burlington Blvd.

Interior Main Space | Showroom Floor

Stock Room