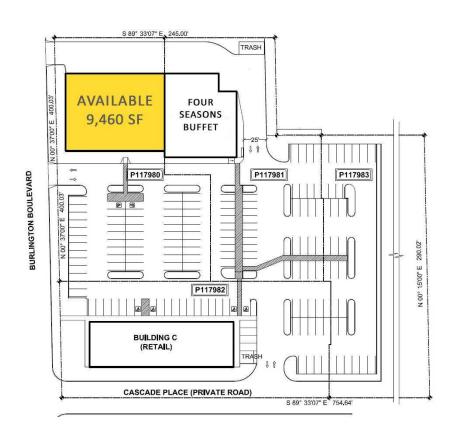

#### FOUR PINES PLAZA

For lease, in the heart of Burlington's retail core, the space serves as anchor to Four Pines Plaza. Fronting Burlington Boulevard, with strong traffic counts, and easy ingress/egress, the site is zoned C-1 (commerical district) which allows a variety of uses. The Plaza consists of 2 commercial/retail buildings and a residential componant. The available space shares Building 1 with the popular Four Season Buffet. Building 2 holds services including dental, tax preparation and massage. The newly constructed Four Pine apartments with 96 dwelling units is now open. With its strong location and ample parking, the space is ideal for junior box, fitness, medical, and specialty grocer tenants.

• 9,460 SF Freestanding building

Rental Rate: \$16.00, NNN

• NNN: \$5.78 PSF

5 Mile Radius

34,961

22,391

HOUSEHOLD INCOME

\$88,576