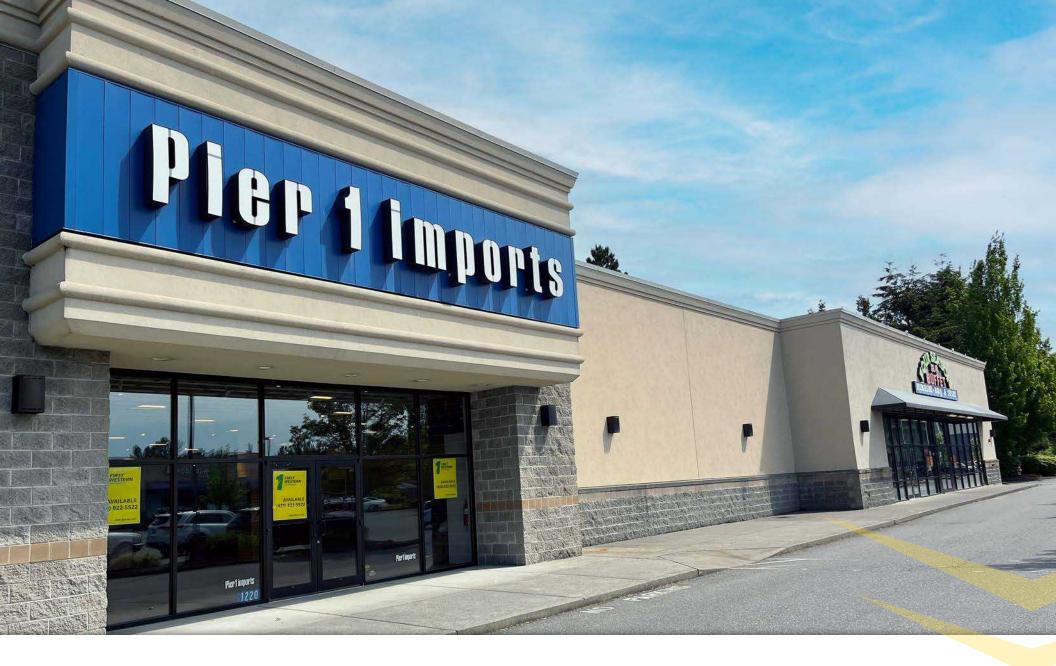

# FOUR PINES PLAZA

1220 S Burlington Boulevard Burlington, WA

#### FOUR PINES PLAZA

For lease, in the heart of Burlington's retail core, the space serves as anchor to Four Pines Plaza. Fronting Burlington Boulevard, with strong traffic counts, and easy ingress/egress, the site is zoned C-1 (commerical district) which allows a variety of uses. The Plaza consists of 2 commercial/retail buildings and a residential componant. The available space shares Building 1 with the popular Four Season Buffet. Building 2 holds services including dental, tax preparation and massage. The newly constructed Four Pine apartments with 96 dwelling units is now open. With its strong location and ample parking, the space is ideal for junior box, fitness, medical, and specialty grocer tenants.