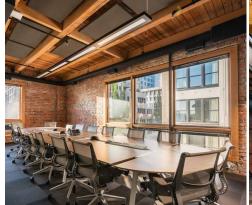

### **Features**

FLEXIBLE DEMISING OPTIONS on full floors

Half floors, ~11,500 RSF are like full floors

Private bathrooms & elevator lobbey exposure

**CREATIVE** brick & timber space

**EASY ACCESS** to nearby public transportation

**WALKING DISTANCE** to the new Seattle Waterfront, ferry terminals, Pike Place Market, CBD and Pioneer Square

**ON-SITE** storage, secure bike room and building shower

**OPERABLE** windows