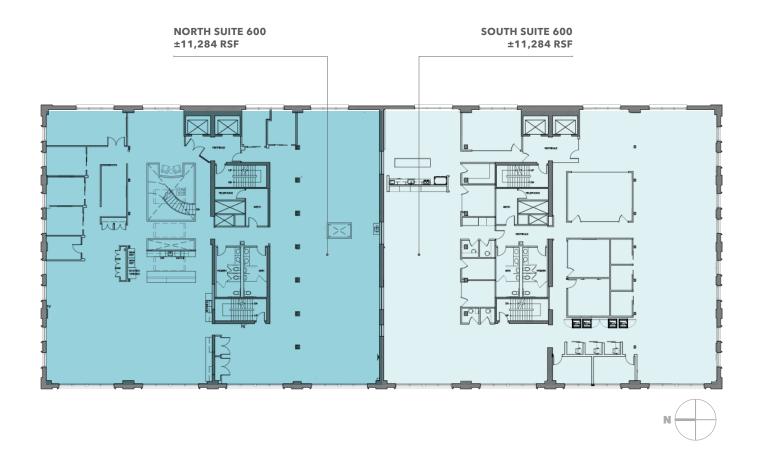

## Top Two Floors Suites 500 & 600

CAN BE COMBINED for 45,117 RSF

EITHER CAN BE DEMISED to approx. 6,500

MIX of open space & privates/conference rooms

**VIEWS** of Elliott Bay

**INTERNAL** stairwell

**PRIVATE** shower

**SUITE 500** 22,549 RSF

Mostly open plan w/ private shower

**SUITE 600** 22,568 RSF

Mostly open plan w/ meeting rooms/phone rooms

## Suite 600

THE ENTIRE FLOOR SUITE IS ±22,568 RSF

JEFF HUNTINGTON
206.296.9619
jeff.huntington@kidder.com

JIM LOVSTED, CPM 206.398.2271 jim.lovsted@kidder.com