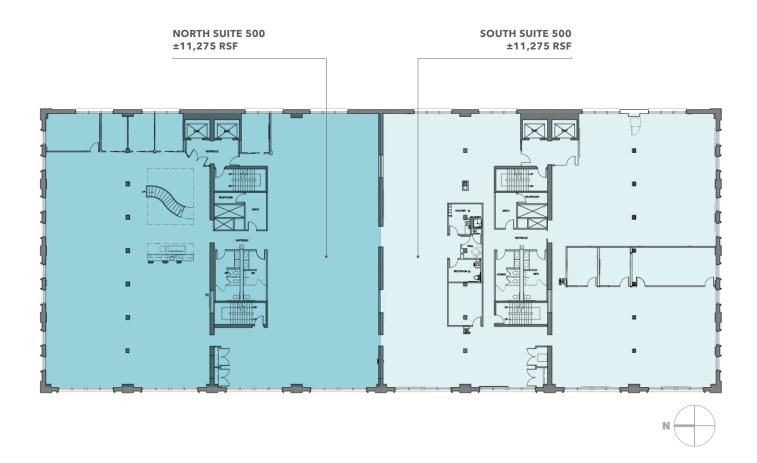

## Top Two Floors Suites 500 & 600

CAN BE COMBINED for 45,117 RSF

EITHER CAN BE DEMISED to approx. 6,500

MIX of open space & privates/conference rooms

**VIEWS** of Elliott Bay

**INTERNAL** stairwell

**PRIVATE** shower

**SUITE 500** 22,549 RSF

Mostly open plan w/ private shower

**SUITE 600** 22,568 RSF

Mostly open plan w/ meeting rooms/phone rooms

## Suite 500

THE ENTIRE FLOOR SUITE IS ±22,549 RSF

JEFF HUNTINGTON 206.296.9619 jeff.huntington@kidder.com JIM LOVSTED, CPM 206.398.2271 jim.lovsted@kidder.com