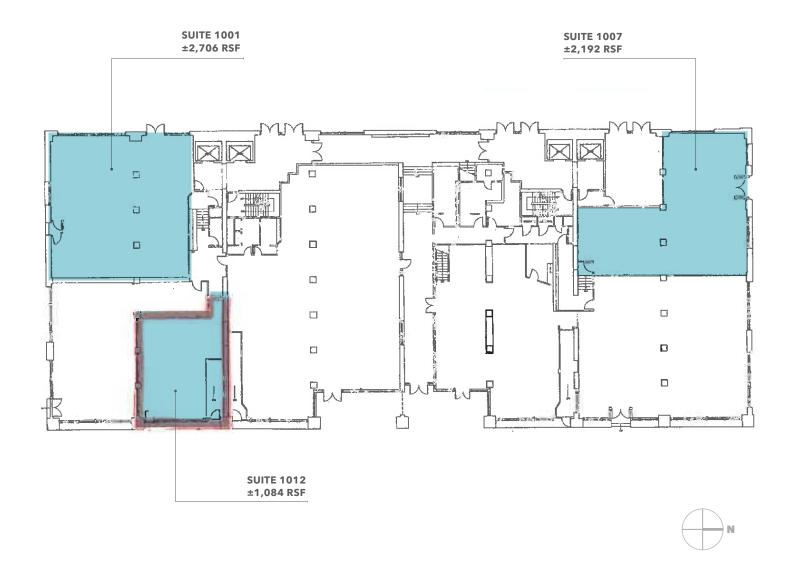

## Suite 1001, 1007, & 1012

JEFF HUNTINGTON 206.296.9619 jeff.huntington@kidder.com JIM LOVSTED, CPM 206.398.2271 jim.lovsted@kidder.com

#### **OTHER AVAILABILITIES**

| Suite | RSF    | Notes                                                                        |
|-------|--------|------------------------------------------------------------------------------|
| 403   | ±2,582 | Open plan with 3 enclosed rooms                                              |
| 410   | ±2,788 | Open plan with one private office, kitchen                                   |
| 301   | ±8,638 | Mix of open & enclosed space, private shower                                 |
| 307   | 2,138  | Open space & 3 enclosed spaces & kitchen                                     |
| 203   | ±1,930 | Corner suite 6 privates, open space                                          |
| 220   | ±4,941 | Mix of open space & privates                                                 |
| 1012  | ±1,084 | Office/retail - open space. Frontage on Western                              |
| 1007  | ±2,192 | Office/retail open plan w/ Madison frontage                                  |
| 1001  | ±2,706 | Retail/restaurant/office, Direct office off building lobby or via post alley |