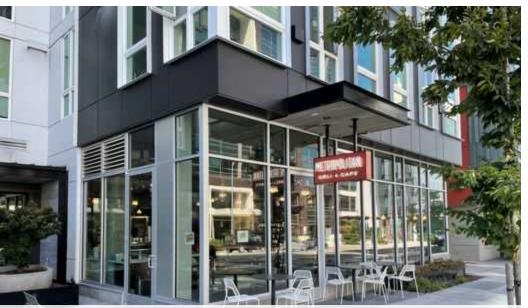

### AVAILABLE SPACES

|  | SUITE        | SIZE (SF) | NNN     | LEASE RATE    | DESCRIPTION                                                                                                                                     |
|--|--------------|-----------|---------|---------------|-------------------------------------------------------------------------------------------------------------------------------------------------|
|  | South Retail | 1,500 SF  | \$14.50 | \$38.00 SF/yr | Street-level retail with large storefront windows and patio seating available. Ideal for retail, juice bar, salon, fitness, etc.                |
|  | North Retail | 1,500 SF  | \$14.50 | \$38.00 SF/yr | Recently built-out deli/grocer/cafe (currently operating as Metropolitan Deli + Cafe). Large storefront windows and sidewalk seating available. |