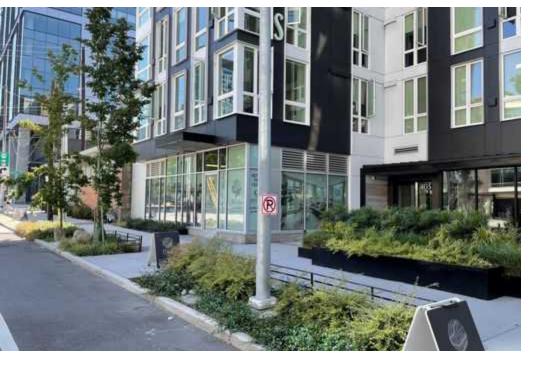

### AVAILABLE SPACES

|  | SUITE        | SIZE (SF) | NNN     | LEASE RATE    | DESCRIPTION                                                                                                                                     |
|--|--------------|-----------|---------|---------------|-------------------------------------------------------------------------------------------------------------------------------------------------|
|  | South Retail | 1,500 SF  | \$14.50 | \$38.00 SF/yr | Street-level retail with large storefront windows and patio seating available. Ideal for retail, juice bar, salon, fitness, etc.                |
|  | North Retail | 1,500 SF  | \$14.50 | \$38.00 SF/yr | Recently built-out deli/grocer/cafe (currently operating as Metropolitan Deli + Cafe). Large storefront windows and sidewalk seating available. |