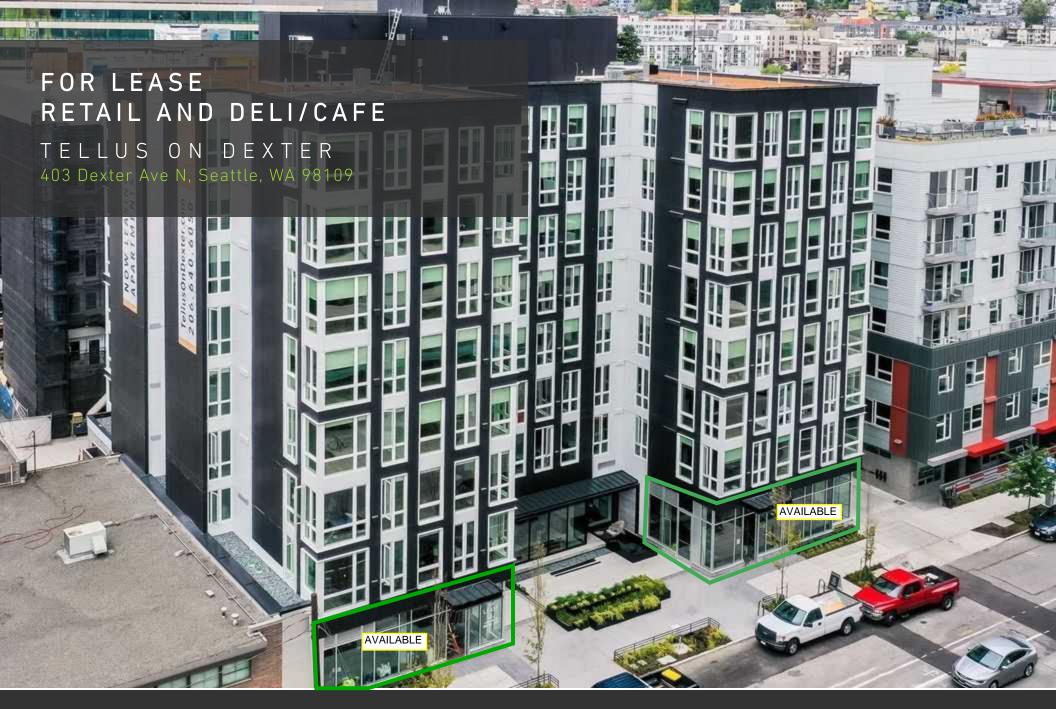

#### PROPERTY HIGHLIGHTS

- Available now two thoughtfully designed retail storefronts in the rapidly growing and centrally located Dexter District of South Lake Union
- Located at the based of Tellus on Dexter, a stylish, 98-unit apartment building designed by award-winning VIA Architecture
- Oversized storefront windows, bright interiors and patio seating available
- Excellent visibility and access to I-5, Hwy 99, and downtown core
- Located across the street from Apple's new 650,000 SF office building
- Rental Rate \$38/SF/YR plus 2023 NNN (\$13.50/SF/YR). NNN includes trash.

### 403 DEXTER AVE N, SEATTLE, WA 98109

# TELLUS ON DEXTER

### AVAILABLE SPACES

|  | SUITE        | SIZE (SF) | NNN     | LEASE RATE    | DESCRIPTION                                                                                                                                     |
|--|--------------|-----------|---------|---------------|-------------------------------------------------------------------------------------------------------------------------------------------------|
|  | South Retail | 1,500 SF  | \$14.50 | \$38.00 SF/yr | Street-level retail with large storefront windows and patio seating available. Ideal for retail, juice bar, salon, fitness, etc.                |
|  | North Retail | 1,500 SF  | \$14.50 | \$38.00 SF/yr | Recently built-out deli/grocer/cafe (currently operating as Metropolitan Deli + Cafe). Large storefront windows and sidewalk seating available. |