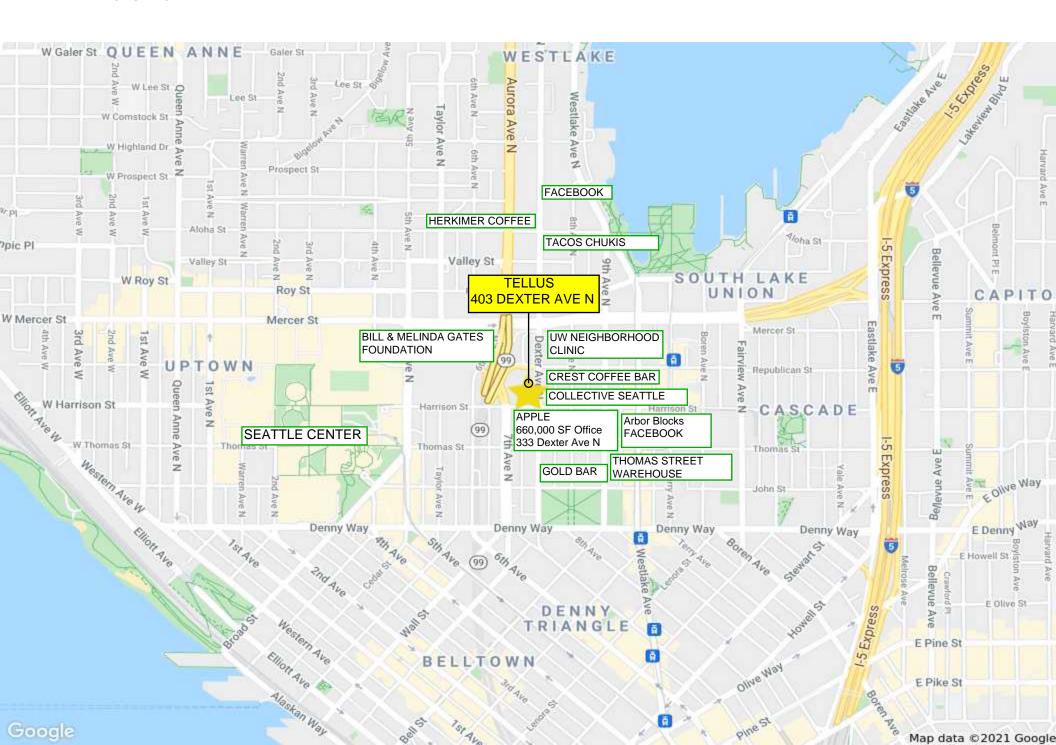

### LOCATION OVERVIEW

The Dexter District offers unbeatable access to a host of neighborhood amenities, recreation, dining and entertainment at the intersection of walkable South Lake Union and vibrant Seattle City Centre. Tellus on Dexter is located within a few blocks of the Seattle Center, a 74-acre campus that attracts over 12 million visitors each year to its festivals, concerts, theatre performances and Space Needle. Nearby employment giants include Apple, Amazon, Facebook, Google, the Bill & Melinda Gates Foundation, UW Medicine and more!