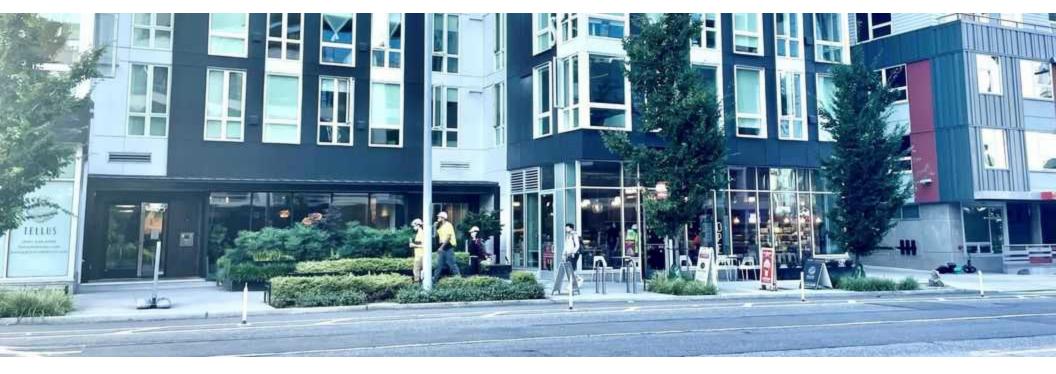

#### PROPERTY HIGHLIGHTS

- Available now two thoughtfully designed retail storefronts in the rapidly growing and centrally located Dexter District of South Lake Union
- Located at the based of Tellus on Dexter, a stylish, 98-unit apartment building designed by award-winning VIA Architecture
- Oversized storefront windows, bright interiors and patio seating available
- Excellent visibility and access to I-5, Hwy 99, and downtown core
- Located across the street from Apple's new 650,000 SF office building
- Rental Rate \$38/SF/YR plus 2023 NNN (\$13.50/SF/YR). NNN includes trash.

### AVAILABLE SPACES

|  | SUITE        | SIZE (SF) | NNN     | LEASE RATE    | DESCRIPTION                                                                                                                                     |
|--|--------------|-----------|---------|---------------|-------------------------------------------------------------------------------------------------------------------------------------------------|
|  | South Retail | 1,500 SF  | \$14.50 | \$38.00 SF/yr | Street-level retail with large storefront windows and patio seating available. Ideal for retail, juice bar, salon, fitness, etc.                |
|  | North Retail | 1,500 SF  | \$14.50 | \$38.00 SF/yr | Recently built-out deli/grocer/cafe (currently operating as Metropolitan Deli + Cafe). Large storefront windows and sidewalk seating available. |