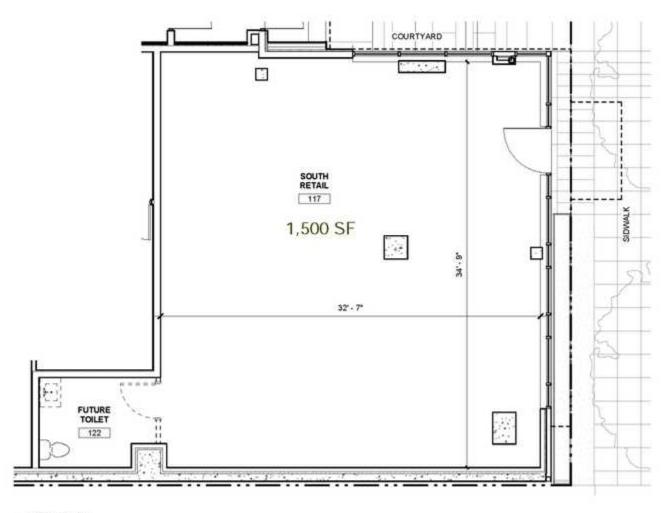

### AVAILABLE SPACES

|  | SUITE        | SIZE (SF) | NNN     | LEASE RATE    | DESCRIPTION                                                                                                                                     |
|--|--------------|-----------|---------|---------------|-------------------------------------------------------------------------------------------------------------------------------------------------|
|  | South Retail | 1,500 SF  | \$14.50 | \$38.00 SF/yr | Street-level retail with large storefront windows and patio seating available. Ideal for retail, juice bar, salon, fitness, etc.                |
|  | North Retail | 1,500 SF  | \$14.50 | \$38.00 SF/yr | Recently built-out deli/grocer/cafe (currently operating as Metropolitan Deli + Cafe). Large storefront windows and sidewalk seating available. |