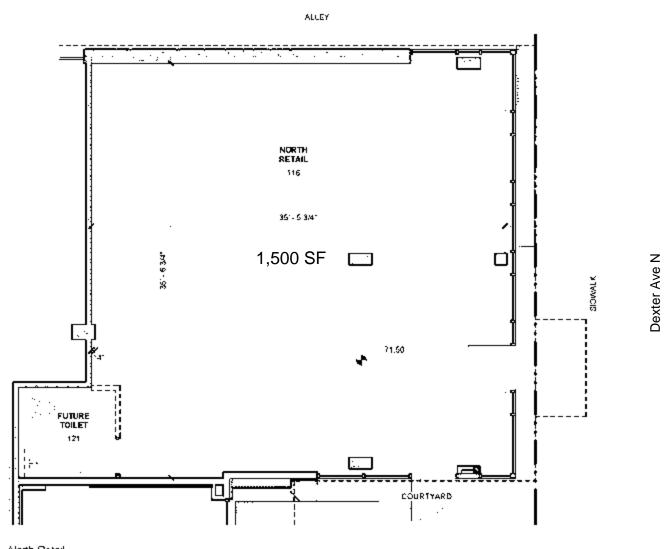

### AVAILABLE SPACES

|  | SUITE        | SIZE (SF) | NNN     | LEASE RATE    | DESCRIPTION                                                                                                                                     |
|--|--------------|-----------|---------|---------------|-------------------------------------------------------------------------------------------------------------------------------------------------|
|  | South Retail | 1,500 SF  | \$14.50 | \$38.00 SF/yr | Street-level retail with large storefront windows and patio seating available. Ideal for retail, juice bar, salon, fitness, etc.                |
|  | North Retail | 1,500 SF  | \$14.50 | \$38.00 SF/yr | Recently built-out deli/grocer/cafe (currently operating as Metropolitan Deli + Cafe). Large storefront windows and sidewalk seating available. |