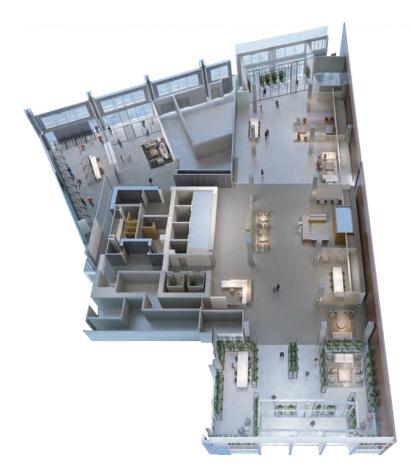

## Opportunity Overview

- Plug and play ready
- 661 total square feet
- Centered within the main lobby of the building and across from the elevators
- Ready for occupancy
- Cored for electrical and plumbing

- Solid surface countertop with trash/recycle/ compost built-in
- Douglas Fir facing
- Grab-n-go opening on east side of café
- Bar seating at west end of café
- Lobby lounge seating area directly in front
- Building co-retailers include All-State Insurance, Armoire and Work Pointe