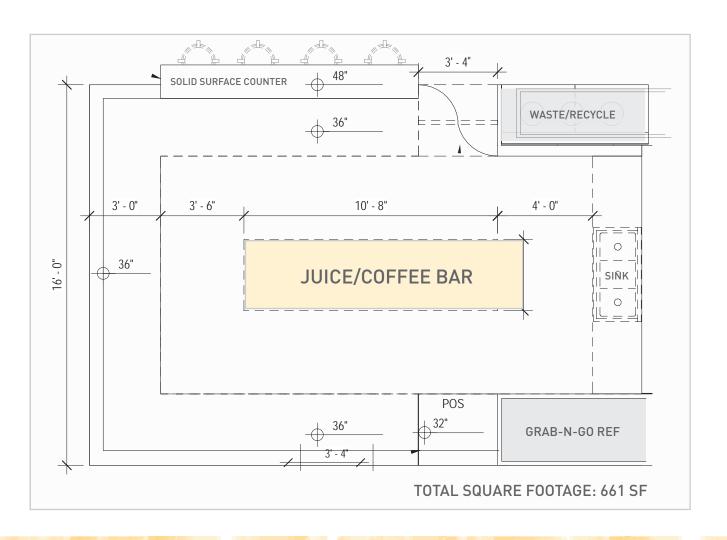

## Opportunity Overview

- Plug and play ready
- 661 total square feet
- Centered within the main lobby of the building and across from the elevators
- Ready for occupancy
- Cored for electrical and plumbing

- Solid surface countertop with trash/recycle/ compost built-in
- Douglas Fir facing
- Grab-n-go opening on east side of café
- Bar seating at west end of café
- Lobby lounge seating area directly in front
- Building co-retailers include All-State Insurance, Armoire and Work Pointe