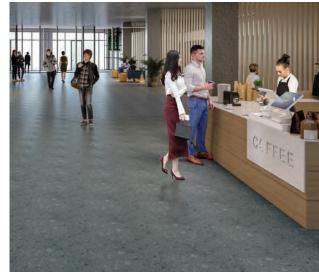

## Opportunity Overview

- Plug and play ready
- 661 total square feet
- Centered within the main lobby of the building and across from the elevators
- Ready for occupancy
- Cored for electrical and plumbing

- Solid surface countertop with trash/recycle/ compost built-in
- Douglas Fir facing
- Grab-n-go opening on east side of café
- Bar seating at west end of café
- Lobby lounge seating area directly in front
- Building co-retailers include All-State Insurance, Armoire and Work Pointe