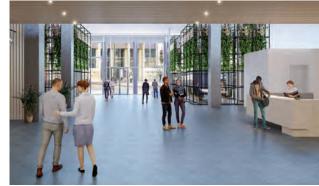

## 505 First Overview

Constructed in 2010, 505 First is a seven-story Class A office building with convenient, subterranean parking. 505 First includes 14,000 square feet of retail and is a short walk away from both the new Seattle Waterfront and Lumen Field.

## Opportunity Overview

- Plug and play ready
- 661 total square feet
- Centered within the main lobby of the building and across from the elevators
- Ready for occupancy
- Cored for electrical and plumbing