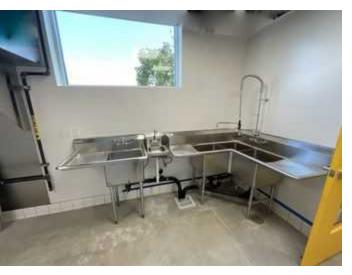

#### THE DETAILS

- Flexible sizes ranging from 192 sqft
- 9ft type 1 hood
- Shared grease trap
- 3 compartment sink
- Gas and electrical hook-ups
- On-site dry storage and refrigeration (additional fees apply)
- Shared bathrooms
- Shared utility/mat wash station
- Contact Broker to discuss rental rates