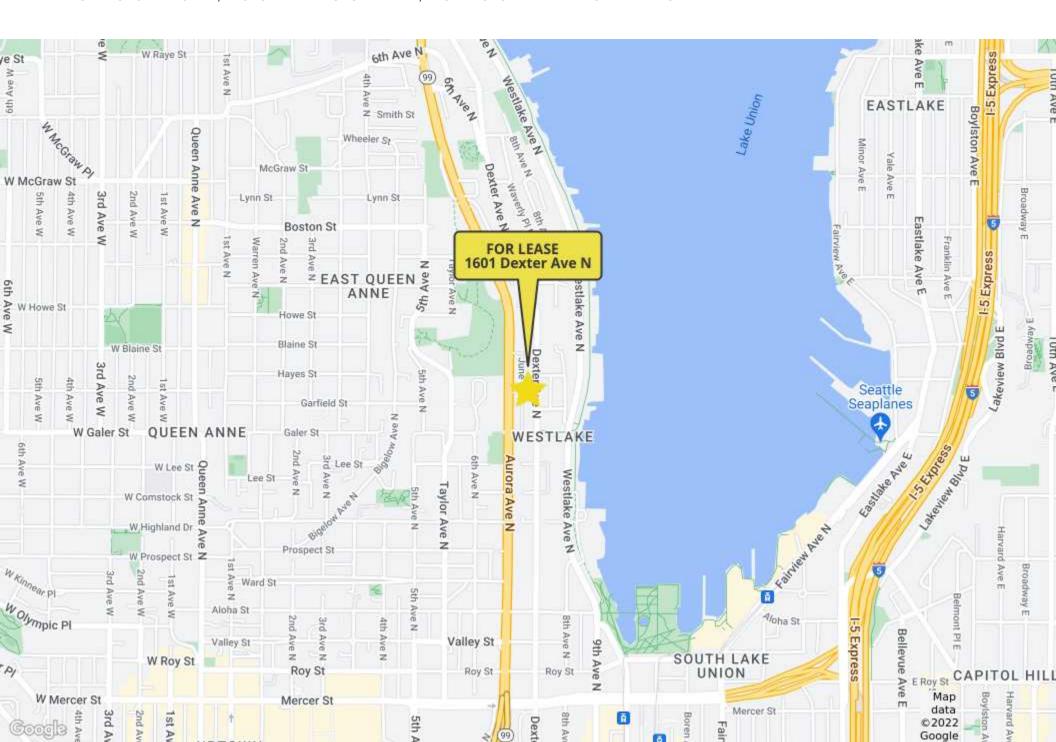

# FOR LEASE BUILT-OUT COMMERCIAL KITCHENS

PRODUCTION, COMMISSARY, GHOST 1601 Dexter Ave N | Seattle, WA 98109

LAURA MILLER laura@gibraltarusa.com 206.351.3573 LEX PETRAS lexp@gibraltarusa.com 206.618.8462

#### THE OPPORTUNITY

1601 Dexter Ave N is a brand new built-out, 12-individual ghost kitchen property centrally located on the east side of Queen Anne Hill, with a high density of both residential and office population, and high-volume food delivery.