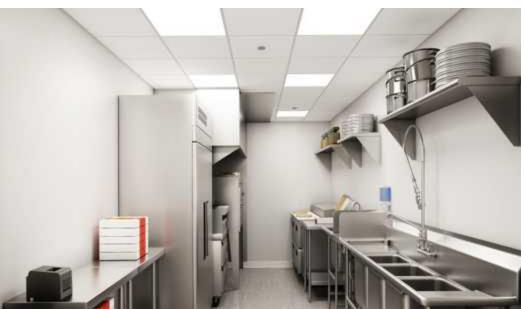

#### THE DETAILS

- Flexible sizes ranging from 192 sqft
- 9ft type 1 hood
- Shared grease trap
- 3 compartment sink
- Gas and electrical hook-ups
- On-site dry storage and refrigeration (additional fees apply)
- Shared bathrooms
- Shared utility/mat wash station
- Contact Broker to discuss rental rates