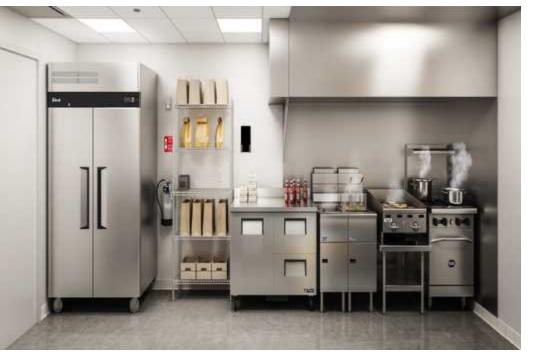

#### THE DETAILS

- Flexible sizes ranging from 192 sqft
- 9ft type 1 hood
- Shared grease trap
- 3 compartment sink
- Gas and electrical hook-ups
- On-site dry storage and refrigeration (additional fees apply)
- Shared bathrooms
- Shared utility/mat wash station
- Contact Broker to discuss rental rates