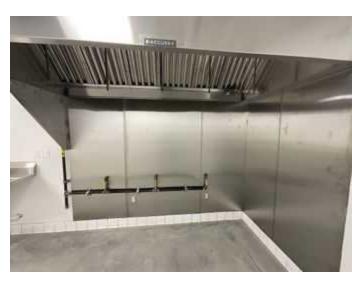

#### THE DETAILS

- Flexible sizes ranging from 192 sqft
- 9ft type 1 hood
- Shared grease trap
- 3 compartment sink
- Gas and electrical hook-ups
- On-site dry storage and refrigeration (additional fees apply)
- Shared bathrooms
- Shared utility/mat wash station
- Contact Broker to discuss rental rates