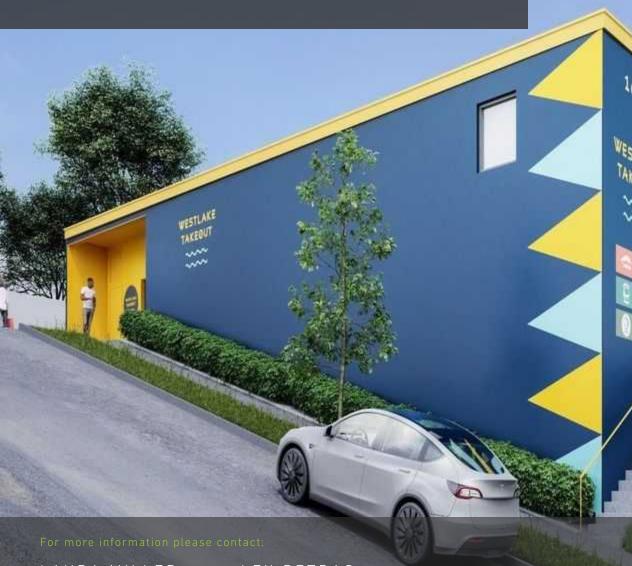

#### THE OPPORTUNITY

1601 Dexter Ave N is a brand new built-out, 12-individual ghost kitchen property centrally located on the east side of Queen Anne Hill, with a high density of both residential and office population, and high-volume food delivery.

Now leasing private, individual food production kitchen space equipped with everything you need for a successful operation.

Avoid the expensive brick and mortar buildout, by taking advantage of this turn key, low cost solution.

This unique project is perfect for production, catering or commissary needs. Hood cleaning and grease trap service, nightly janitorial service (common areas), water, garbage and gas service with one flat monthly fee. Tenant pays its separately metered electrical service.