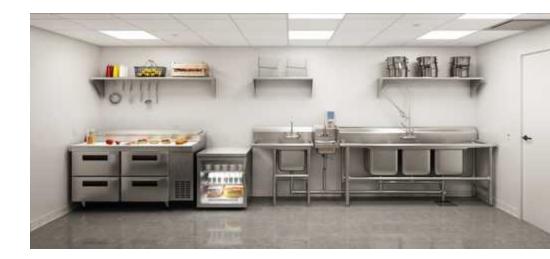

#### THE DETAILS

- Flexible sizes ranging from 192 sqft
- 9ft type 1 hood
- Shared grease trap
- 3 compartment sink
- Gas and electrical hook-ups
- On-site dry storage and refrigeration (additional fees apply)
- Shared bathrooms
- Shared utility/mat wash station
- Contact Broker to discuss rental rates