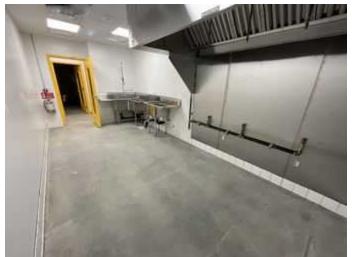

#### THE DETAILS

- Flexible sizes ranging from 192 sqft
- 9ft type 1 hood
- Shared grease trap
- 3 compartment sink
- Gas and electrical hook-ups
- On-site dry storage and refrigeration (additional fees apply)
- Shared bathrooms
- Shared utility/mat wash station
- Contact Broker to discuss rental rates