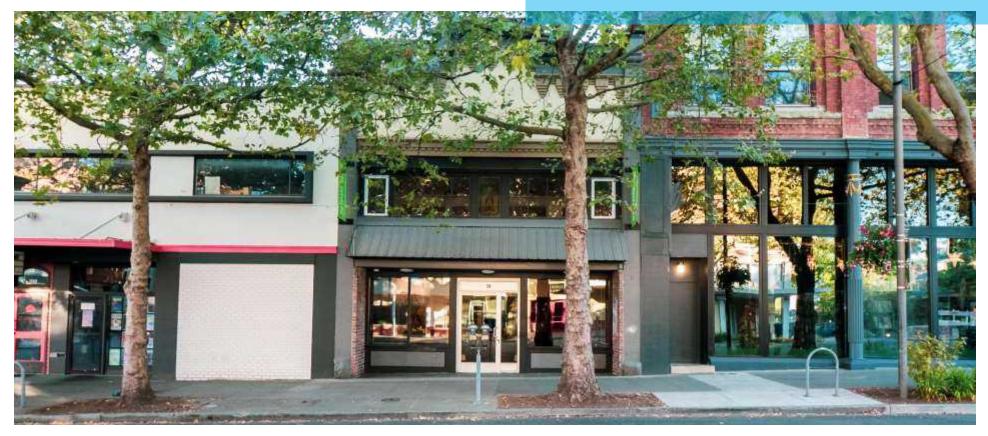

### THE OFFERING

Building 204: 4,500 SF

Base Rent: \$18 SF/Y
Base NNN: \$3 SF/Y

Base Rent + NNN = \$7,875 Per Month

CBA #: 32159184

Sublease opportunity to get this beautiful, turn-key space perfect for office or retail. Building was remodeled recently and has a large kitchenette and ADA bathrooms. The main floor is mostly open with some private office space. The mezzanine level in the front has a large conference room that looks out onto Holly St. The mezzanine level in the back has several small offices and some open space. Great window exposure, lots of light, bring your ideas! Central location Downtown across from Black Sheep and Camber!