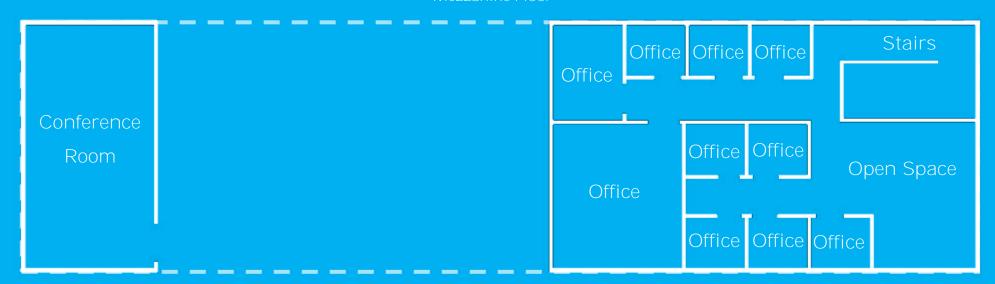

### BUILDING 204 FLOOR PLAN

#### Mezzanine Floor

### THE OFFERING

Building 204: 4,500 SF

Base Rent: \$18 SF/Y
Base NNN: \$3 SF/Y

Base Rent + NNN = \$7,875 Per Month

CBA #: 32159184

Sublease opportunity to get this beautiful, turn-key space perfect for office or retail. Building was remodeled recently and has a large kitchenette and ADA bathrooms. The main floor is mostly open with some private office space. The mezzanine level in the front has a large conference room that looks out onto Holly St. The mezzanine level in the back has several small offices and some open space. Great window exposure, lots of light, bring your ideas! Central location Downtown across from Black Sheep and Camber!