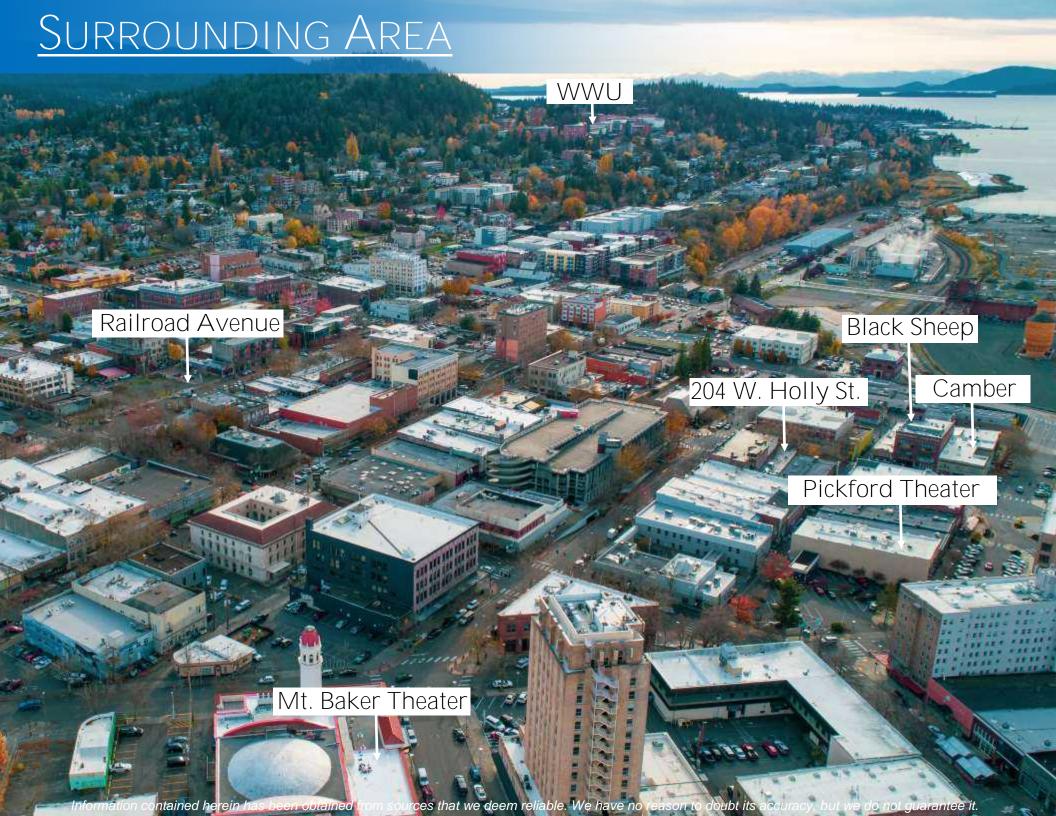

### THE OFFERING

Building 204: 4,500 SF

Base Rent: \$18 SF/Y
Base NNN: \$3 SF/Y

Base Rent + NNN = \$7,875 Per Month

CBA #: 32159184

Sublease opportunity to get this beautiful, turn-key space perfect for office or retail. Building was remodeled recently and has a large kitchenette and ADA bathrooms. The main floor is mostly open with some private office space. The mezzanine level in the front has a large conference room that looks out onto Holly St. The mezzanine level in the back has several small offices and some open space. Great window exposure, lots of light, bring your ideas! Central location Downtown across from Black Sheep and Camber!