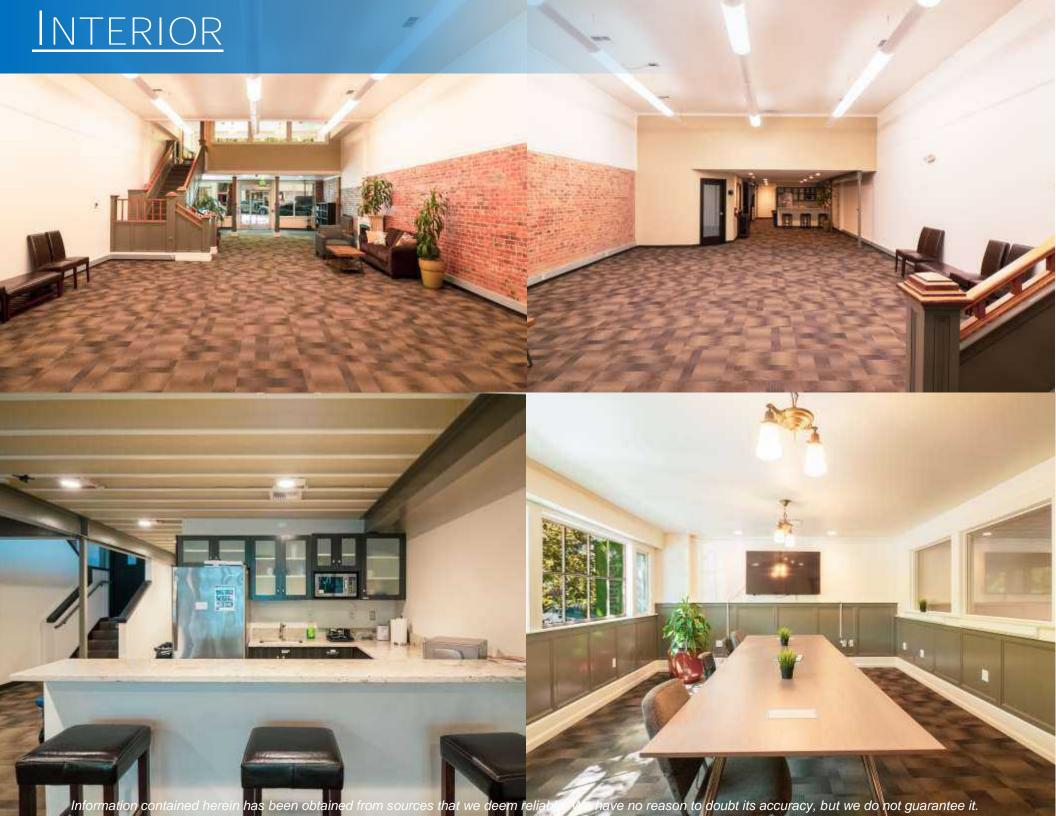

### THE OFFERING

Building 204: 4,500 SF

Base Rent: \$18 SF/Y
Base NNN: \$3 SF/Y

Base Rent + NNN = \$7,875 Per Month

CBA #: 32159184

Sublease opportunity to get this beautiful, turn-key space perfect for office or retail. Building was remodeled recently and has a large kitchenette and ADA bathrooms. The main floor is mostly open with some private office space. The mezzanine level in the front has a large conference room that looks out onto Holly St. The mezzanine level in the back has several small offices and some open space. Great window exposure, lots of light, bring your ideas! Central location Downtown across from Black Sheep and Camber!