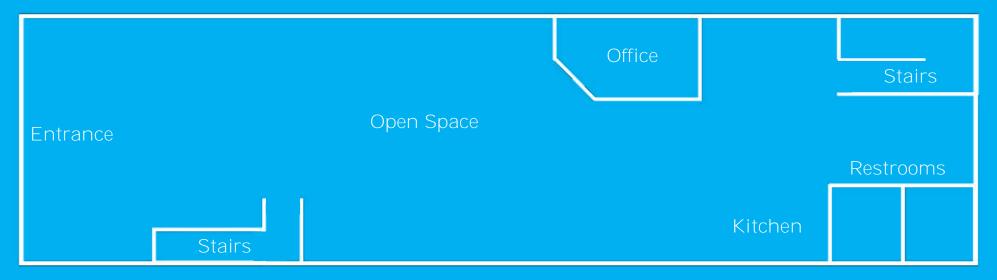

### BUILDING 204 FLOOR PLAN

#### Ground Floor

### THE OFFERING

Building 204: 4,500 SF

Base Rent: \$18 SF/Y
Base NNN: \$3 SF/Y

Base Rent + NNN = \$7,875 Per Month

CBA #: 32159184

Sublease opportunity to get this beautiful, turn-key space perfect for office or retail. Building was remodeled recently and has a large kitchenette and ADA bathrooms. The main floor is mostly open with some private office space. The mezzanine level in the front has a large conference room that looks out onto Holly St. The mezzanine level in the back has several small offices and some open space. Great window exposure, lots of light, bring your ideas! Central location Downtown across from Black Sheep and Camber!