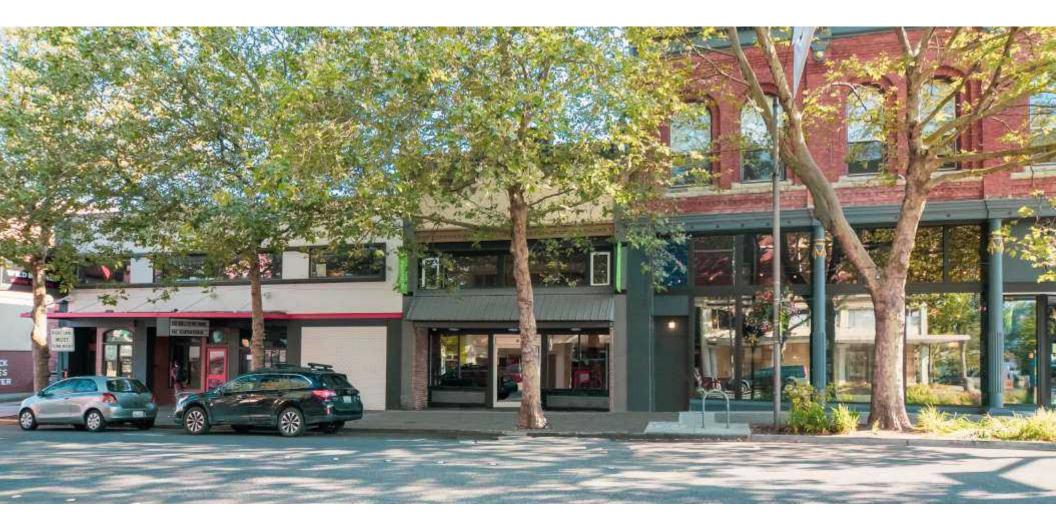

### THE OFFERING

Building 204: 4,500 SF

Base Rent: \$18 SF/Y
Base NNN: \$3 SF/Y

Base Rent + NNN = \$7,875 Per Month

CBA #: 32159184

Sublease opportunity to get this beautiful, turn-key space perfect for office or retail. Building was remodeled recently and has a large kitchenette and ADA bathrooms. The main floor is mostly open with some private office space. The mezzanine level in the front has a large conference room that looks out onto Holly St. The mezzanine level in the back has several small offices and some open space. Great window exposure, lots of light, bring your ideas! Central location Downtown across from Black Sheep and Camber!