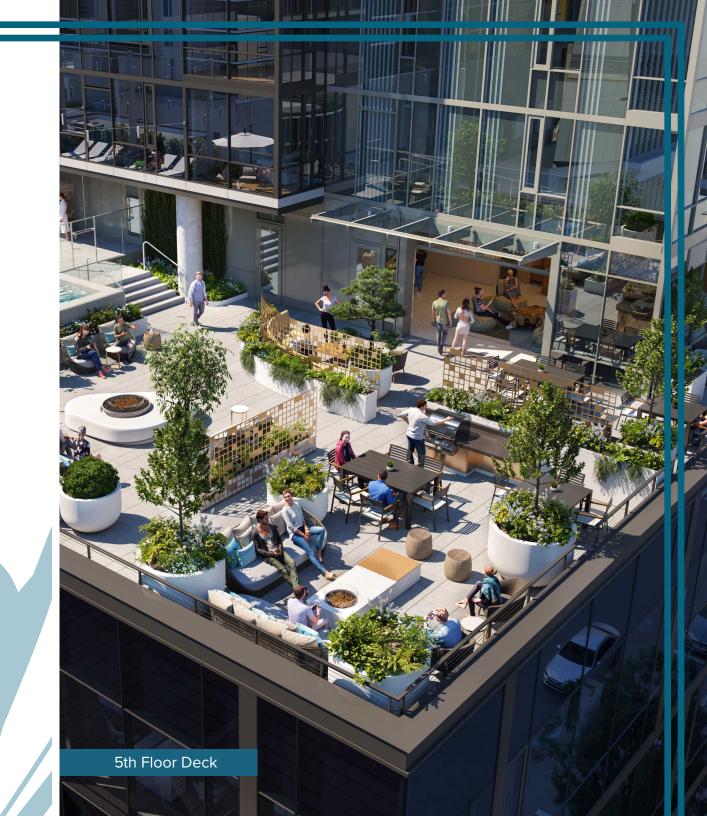

The building's 5th floor deck is a luxurious retreat for casual meetings and work day breaks. Views of the South Lake Union skyline are complemented by a fire pit that invites conversation and collaboration.