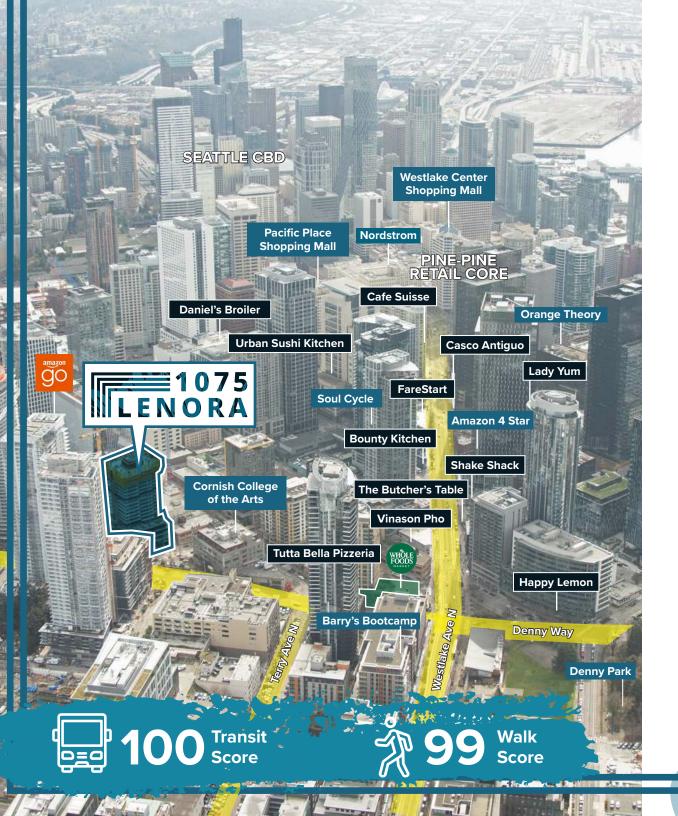

## WELCOME TO THE **NEIGHBORHOOD!**

1075 Lenora is located between the thriving tech scene of South Lake Union and the vibrant Denny Triangle neighborhood. This unique combination seamlessly integrates both professional and residential communities with restaurants, cafes and shops.

**Direct Access** to I-5 and Highway 99 via Denny Way

5 minute walk to Seattle CBD

100 0

**5** minute walk to Denny Park

10 minute walk to Lake Union Park