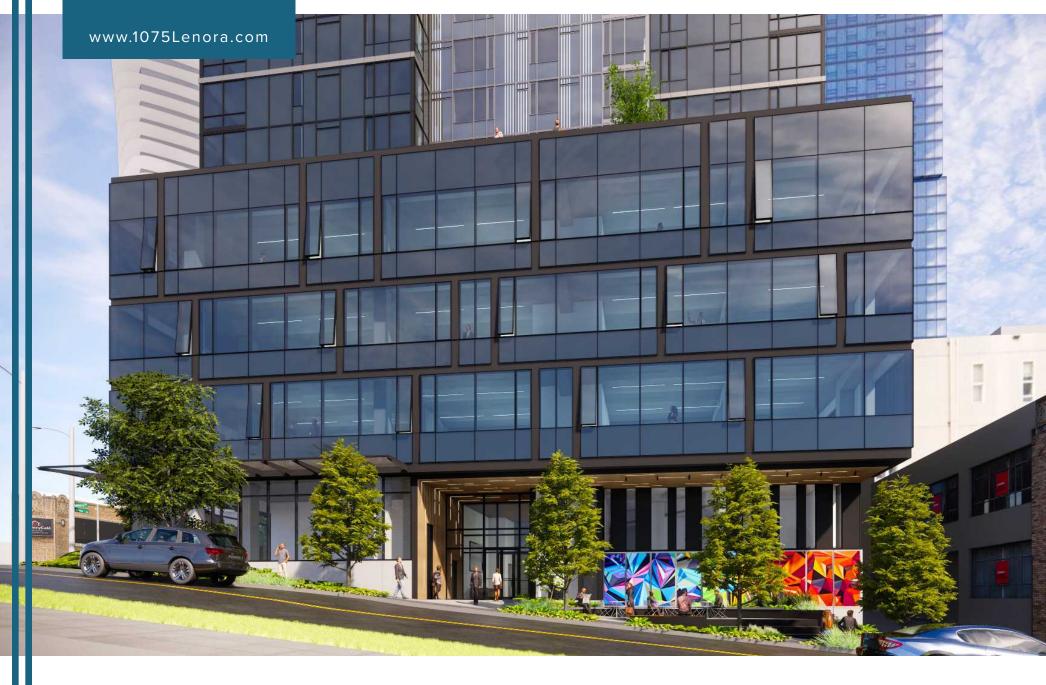

## INSPIRED SPACES FOR INSPIRED WORK

1075 Lenora is a unique, 55,000 SF office space delivering in Q2 2022, designed to foster creativity and innovation.

Nestled between Cornish College's art gallery and performance hall, the building seamlessly integrates elements of art and culture in a sleek, nature-inspired design, creating the perfect environment for innovative thinking to flourish.