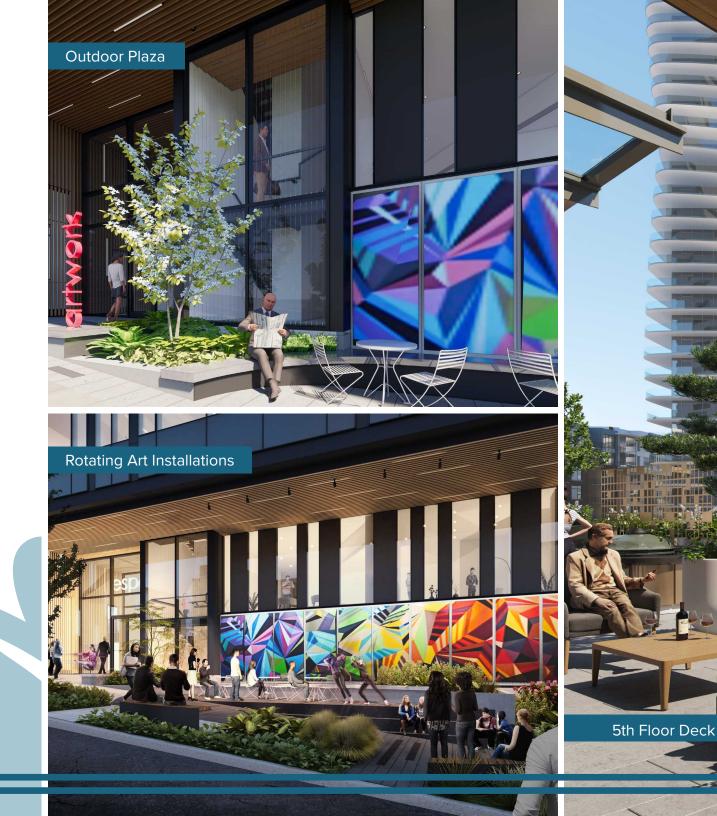

The building's 5th floor deck is a luxurious retreat for casual meetings and work day breaks. Views of the South Lake Union skyline are complemented by a fire pit that invites conversation and collaboration.

## **FEATURES & AMENITIES**

Elevators

Efficient Floorplates

- •

Rotating Art Installations Provided by Cornish College

Abundant Natural Light

Operable windows

LEED Silver Certification

Street Level Plaza for Outdoor Seating and Inspiration