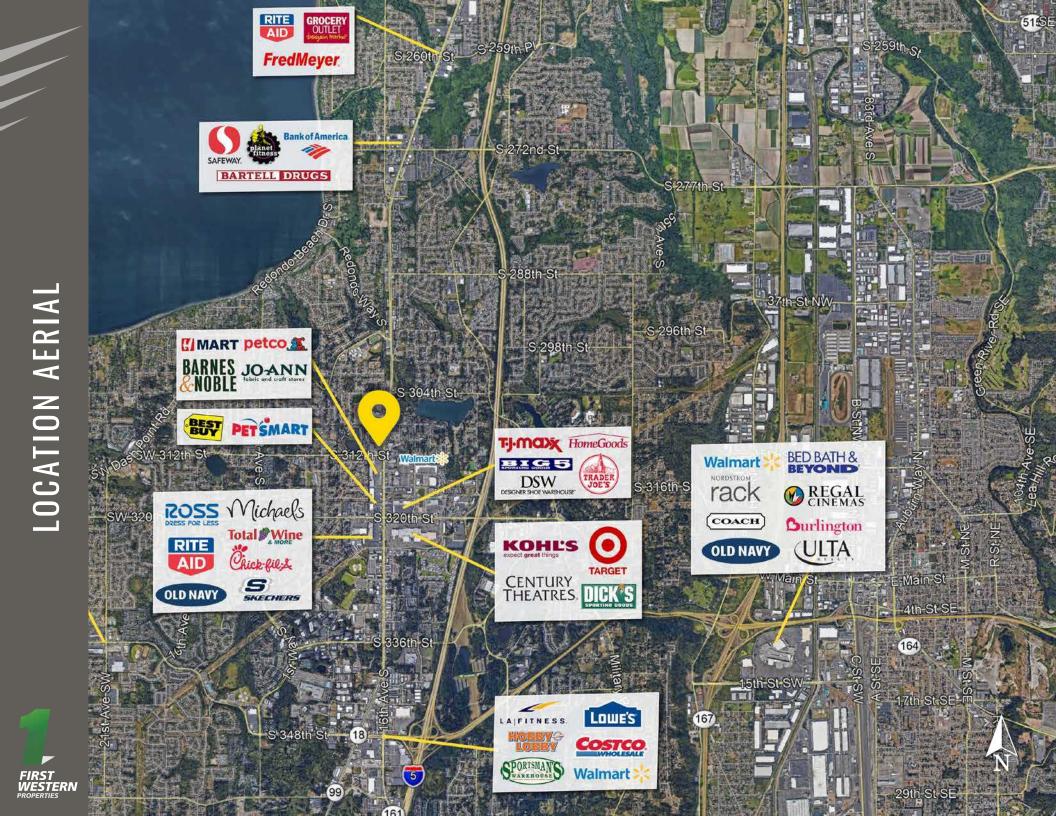

d
- Drive-thru approved
- 6 curb cuts

| \$ |
|----|
| \$ |



| Regis - 2022 | Population | Average HH Income | Daytime Population |
|--------------|------------|-------------------|--------------------|
| Mile 1       | 16,001     | \$74,600          | 12,747             |
|              |            |                   |                    |
| Mile 3       | 108,273    | \$95,465          | 71,517             |
|              |            |                   |                    |
| Mile 5       | 221,059    | \$96,211          | 149,119            |

## 



**PHOTOS** 

FIRST NESTERN







Located moments from Interstate 5 Located in the Federal Way Retail Core



14,200 CPD S 312th St



15,500 CPD Pacific Hwy S

#### Proposed site plan - can be altered



FIRST WESTER PROPERTIES





# **CITY SUMMARY**



### TACOMA | KIRKLAND | PORTLAND

## **RELATIONSHIP FOCUSED. RESULTS DRIVEN.**

### TIM WEBER

253.471.5502 tweber@firstwesternproperties.com

### DON WHITTLES

253.471.5509 dwhittles@firstwesternproperties.com

### **BLAKE WEBER**

253.284.3646 bweber@firstwesternproperties.com



First Western Properties—Tacoma Inc. | 253.472.0404 6402 Tacoma Mall Blvd, Tacoma, WA 98409 | fwp-inc.com © First Western Properties, Inc. DISCLAIMER: The above information has been secured from sources believed to be reliable, however, no representations are made to its accuracy. Prospective tenants or buyers should consult their professional advisors and conduct their own independent investigation. Properties are subject to change in price and/or availability without notice.