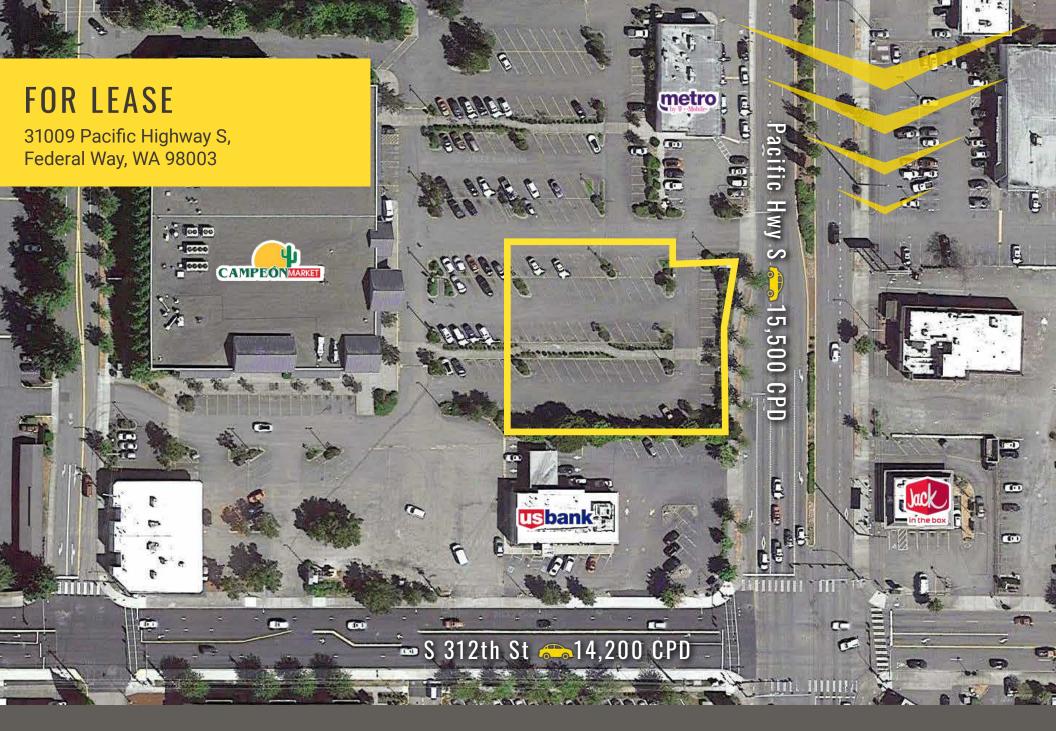

### CAMPEON MARKET BY H-MART PAD

Tim Weber | Don Whittles | Blake Weber

First Western Properties—Tacoma Inc. | 253.472.0404 6402 Tacoma Mall Blvd, Tacoma, WA 98409 | fwp-inc.com

Proposed site plan

## 

**PHOTOS** 

FIRST NESTERN

Located moments from Interstate 5 Located in the Federal Way Retail Core

14,200 CPD S 312th St

15,500 CPD Pacific Hwy S