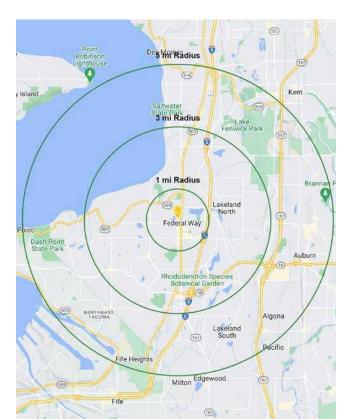

### 4,200 SF CALL FOR DETAILS

- Site plan can be altered
- Drive-thru approved
- 6 curb cuts

| \$ |
|----|
| \$ |

| Regis - 2022 | Population | Average HH Income | Daytime Population |
|--------------|------------|-------------------|--------------------|
| Mile 1       | 16,001     | \$74,600          | 12,747             |
|              |            |                   |                    |
| Mile 3       | 108,273    | \$95,465          | 71,517             |
|              |            |                   |                    |
| Mile 5       | 221,059    | \$96,211          | 149,119            |