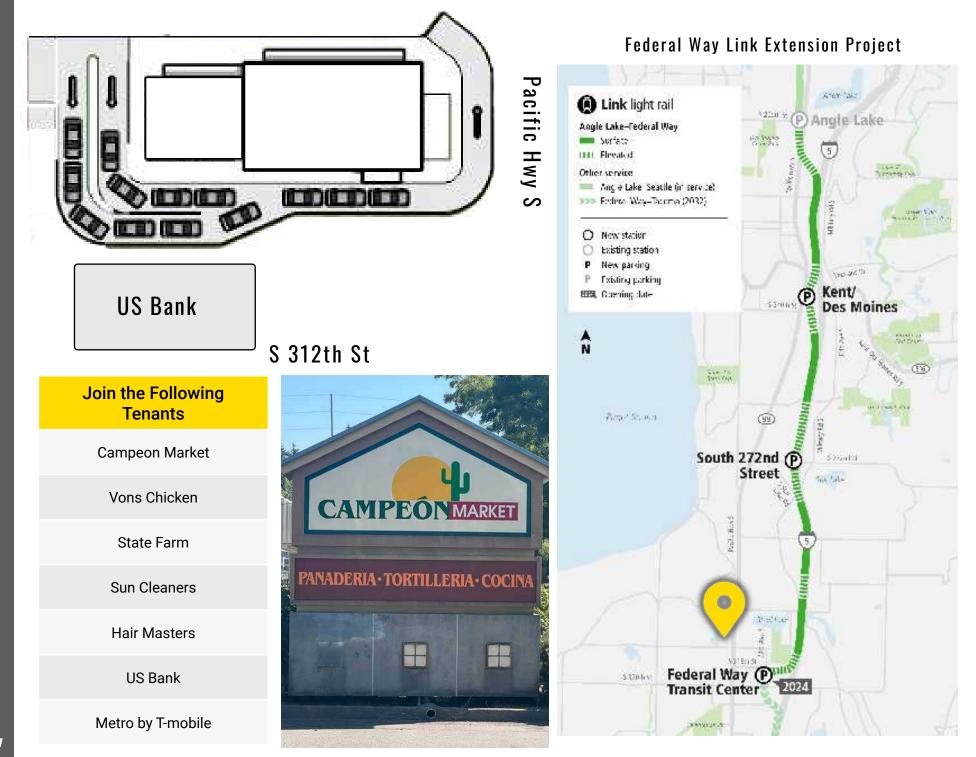

### NEARBY TENANTS

#### Proposed site plan - can be altered

FIRST WESTER PROPERTIES