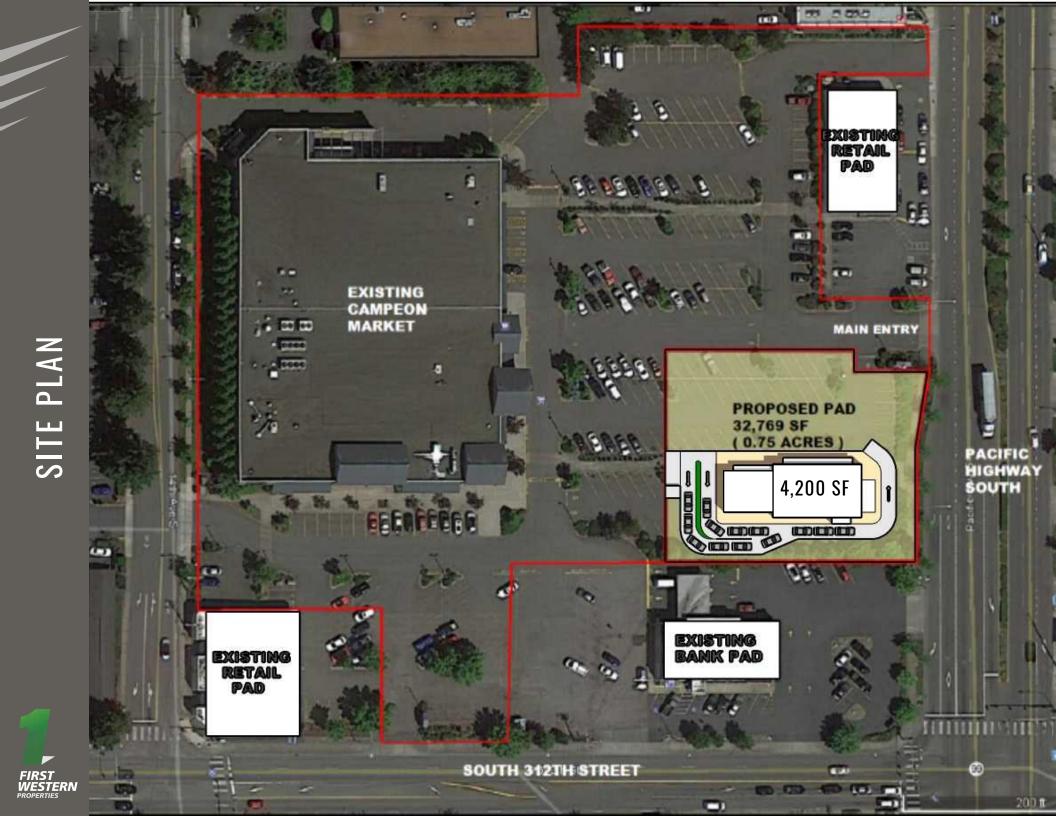

### CAMPEON MARKET BY H-MART PAD

Tim Weber | Don Whittles | Blake Weber

First Western Properties—Tacoma Inc. | 253.472.0404 6402 Tacoma Mall Blvd, Tacoma, WA 98409 | fwp-inc.com

Proposed site plan

### 4,200 SF CALL FOR DETAILS

- Site plan can be altered
- Drive-thru approved
- 6 curb cuts

| \$ |
|----|
| \$ |

| Regis - 2022 | Population | Average HH Income | Daytime Population |
|--------------|------------|-------------------|--------------------|
| Mile 1       | 16,001     | \$74,600          | 12,747             |
|              |            |                   |                    |
| Mile 3       | 108,273    | \$95,465          | 71,517             |
|              |            |                   |                    |
| Mile 5       | 221,059    | \$96,211          | 149,119            |

#### Proposed site plan - can be altered

FIRST WESTER PROPERTIES