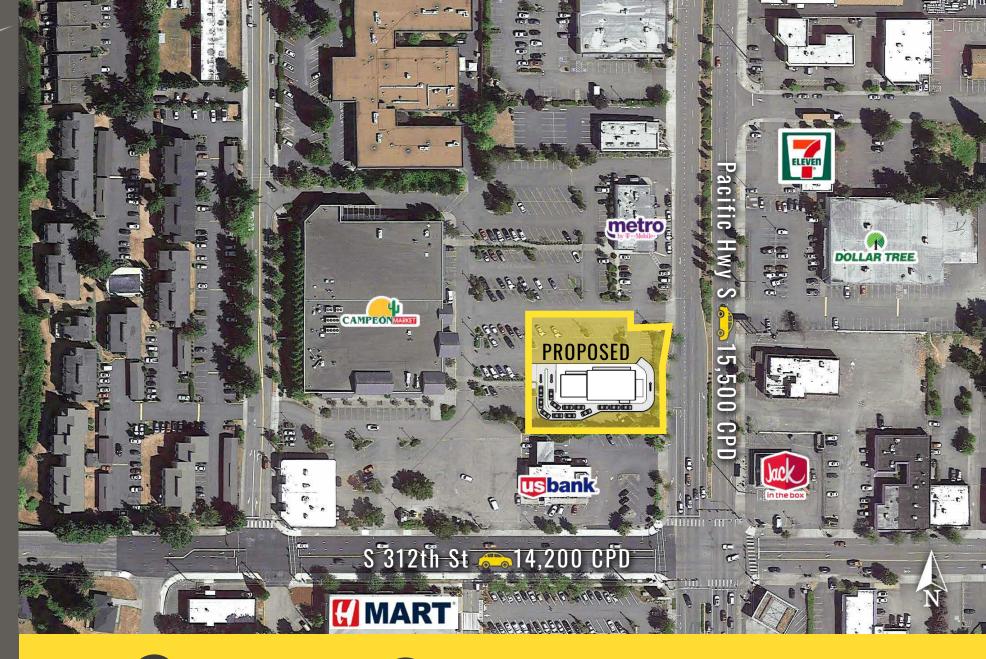

### CAMPEON MARKET BY H-MART PAD

Tim Weber | Don Whittles | Blake Weber

First Western Properties—Tacoma Inc. | 253.472.0404 6402 Tacoma Mall Blvd, Tacoma, WA 98409 | fwp-inc.com

Proposed site plan

## 

**PHOTOS** 

FIRST NESTERN

Located moments from Interstate 5 Located in the Federal Way Retail Core

14,200 CPD S 312th St

15,500 CPD Pacific Hwy S