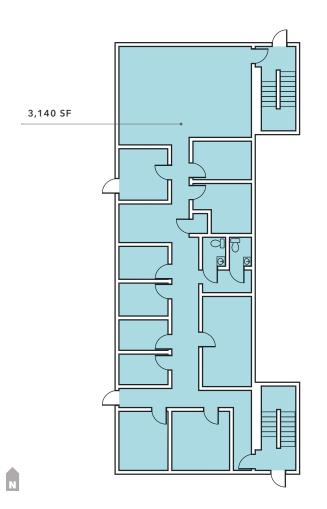

### First Floor

### Second Floor

\$1.80/SF

SUBLEASE RAT

6,560 SF

TOTAL BUILDING AREA

3,140 SF

1ST FLOOF

3,420 SF