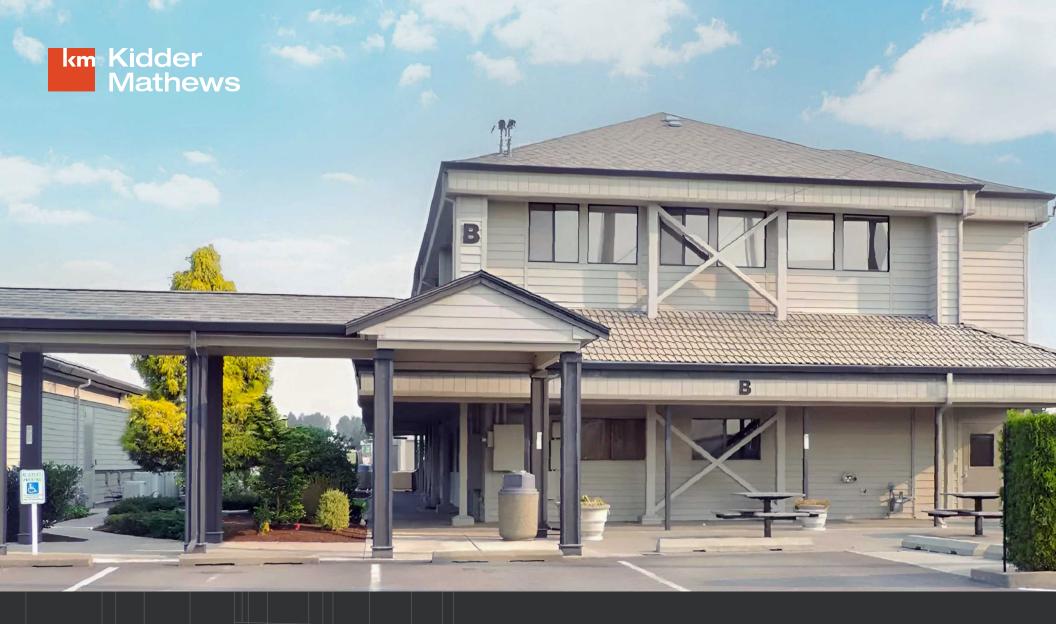

# 151 STEWART RD SW

6,560 SF two-story office space available

FOR SUBLEASE | BUILDING B | PACIFIC, WA

## 151 Stewart Rd SW Building B

PACIFIC, WA

6,560 SF total available

\$1.80/SF sublease rate

AVAILABLE through May 14, 2024

**BUILT** in 1983

HVAC - heat pump

**ZONING** LI (City of Pacific)