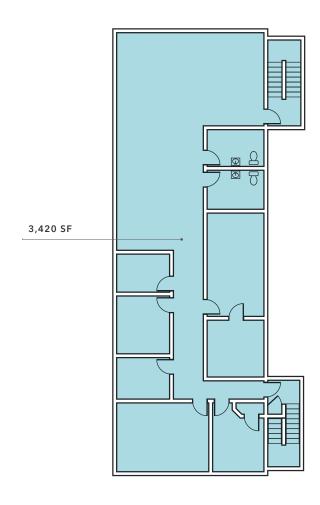

### Second Floor

\$1.80/SF

SUBLEASE RAT

6,560 SF

TOTAL BUILDING AREA

3,140 SF

1ST FLOOF

3,420 SF

**2ND FLOOR** 

TY CLARKE

206.722.1419 ty.clarke@kidder.com

MATTHEW HAGEN, SIOR 425.283.5782 matt.hagen@kidder.com