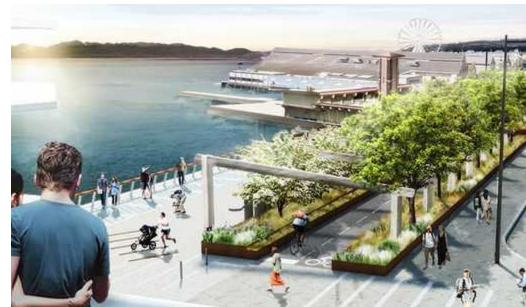

#### SEATTLE WATERFRONT IMPROVEMENTS

- New park promenade and two-way bike path will run along the west side of Alaskan Way
- Connections to park spaces, restaurants, stores, and neighborhoods
- Raised street crossings and widened sidewalks for pedestrians
- More than 500 new street trees, extensive ground covers and green stormwater infrastructure to manage stormwater runoff on-site
- Extensive pedestrian lighting in addition to roadway lighting