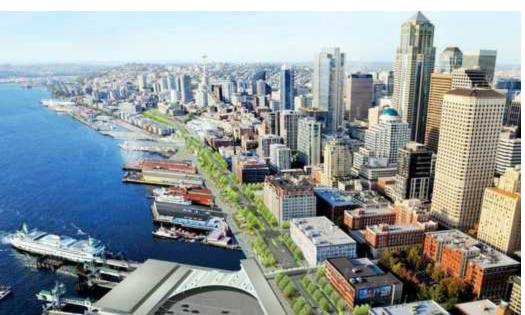

#### SEATTLE WATERFRONT IMPROVEMENTS

- New park promenade and two-way bike path will run along the west side of Alaskan Way
- Connections to park spaces, restaurants, stores, and neighborhoods
- Raised street crossings and widened sidewalks for pedestrians
- More than 500 new street trees, extensive ground covers and green stormwater infrastructure to manage stormwater runoff on-site
- Extensive pedestrian lighting in addition to roadway lighting