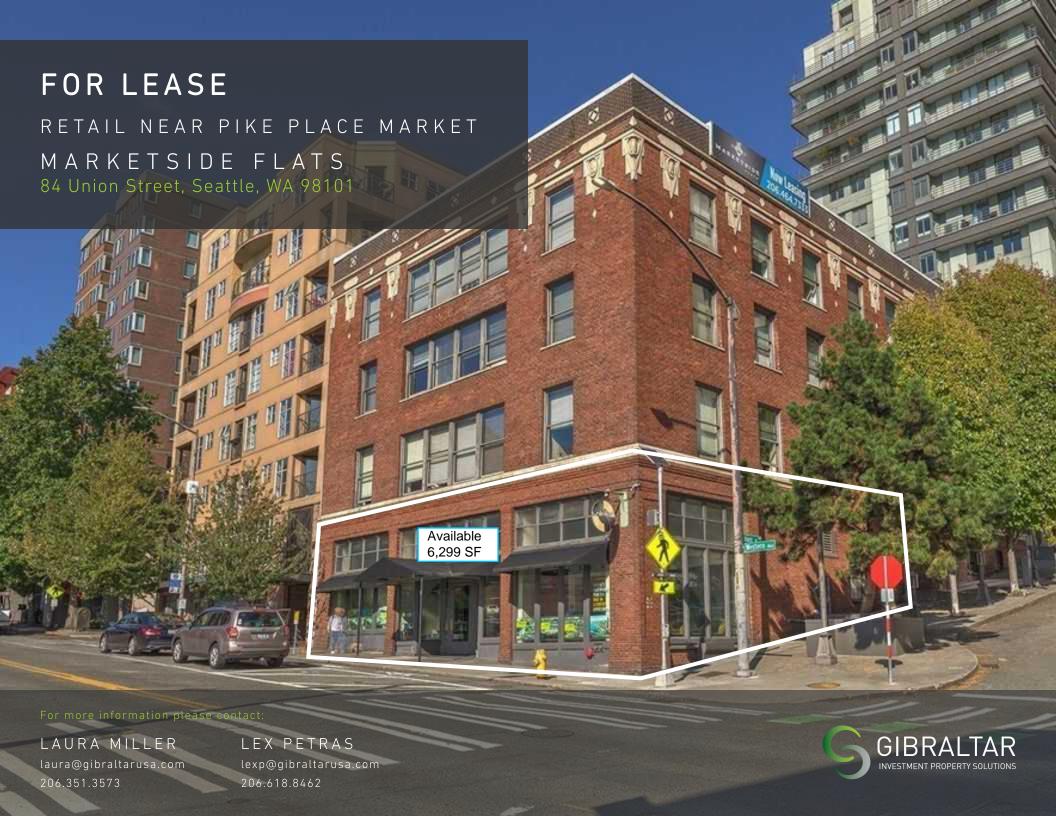

#### PROPERTY HIGHLIGHTS

- Exciting opportunity to lease retail space along the new and improved Seattle Waterfront district, in the heart of Downtown Seattle, a trendy urban locale steps from Pike Place Market
- Located at the base of Marketside Apartments, comprised of 27 sophisticated residences that feature high-end modern finishes, adjacent to Post Alley
- Retail features classic brick facade with high visibility and large storefront windows fronting Western Ave
- 6.299 SF
- Close proximity to Seattle Art Museum, Waterfront Park, Seattle Great Wheel, Seattle Ferry Terminal, and more
- Apartments are 96% occupied
- Rental Rate \$28/SF/YR plus NNN (\$10.33) = \$20,120 per month incl. NNN