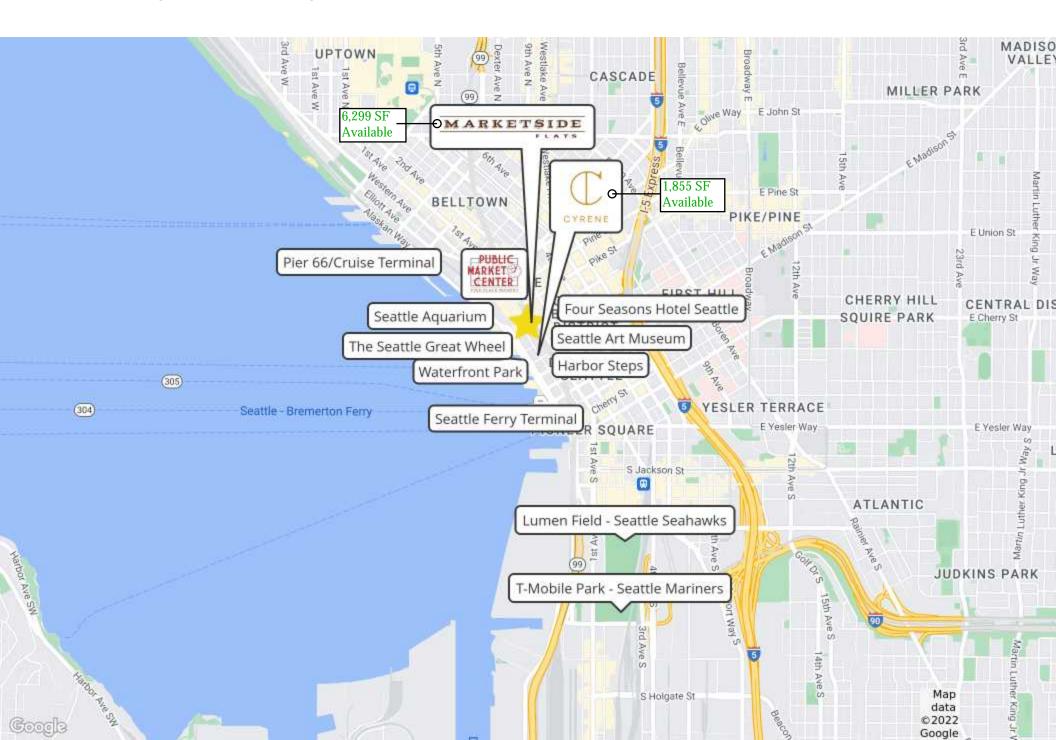

#### PROPERTY HIGHLIGHTS

- Exciting opportunity to lease retail space along the new and improved Seattle Waterfront district, in the heart of Downtown Seattle, a trendy urban locale steps from Pike Place Market
- Located at the base of Marketside Apartments, comprised of 27 sophisticated residences that feature high-end modern finishes, adjacent to Post Alley
- Retail features classic brick facade with high visibility and large storefront windows fronting Western Ave
- 6.299 SF
- Close proximity to Seattle Art Museum, Waterfront Park, Seattle Great Wheel, Seattle Ferry Terminal, and more
- Apartments are 96% occupied
- Rental Rate \$28/SF/YR plus NNN (\$10.33) = \$20,120 per month incl. NNN