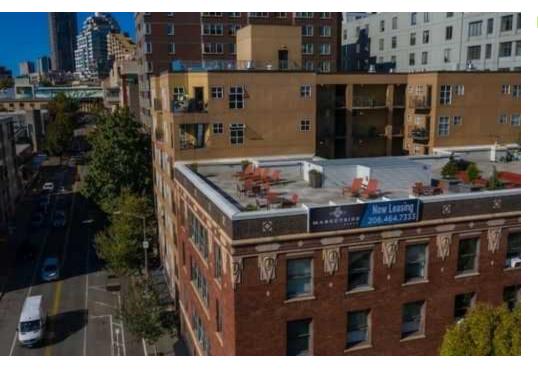

#### PROPERTY HIGHLIGHTS

- Exciting opportunity to lease retail space along the new and improved Seattle Waterfront district, in the heart of Downtown Seattle, a trendy urban locale steps from Pike Place Market
- Located at the base of Marketside Apartments, comprised of 27 sophisticated residences that feature high-end modern finishes, adjacent to Post Alley
- Retail features classic brick facade with high visibility and large storefront windows fronting Western Ave
- 6.299 SF
- Close proximity to Seattle Art Museum, Waterfront Park, Seattle Great Wheel, Seattle Ferry Terminal, and more
- Apartments are 96% occupied
- Rental Rate \$28/SF/YR plus NNN (\$10.33) = \$20,120 per month incl. NNN