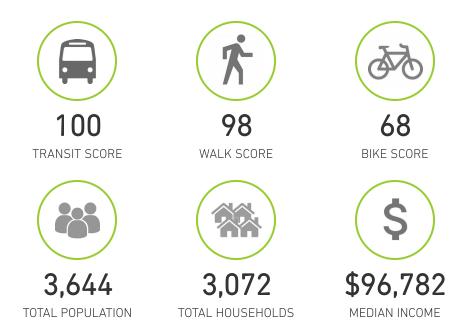

#### PROPERTY HIGHLIGHTS

- Exciting opportunity to lease retail space along the new and improved Seattle Waterfront district, in the heart of Downtown Seattle, a trendy urban locale steps from Pike Place Market
- Located at the base of Marketside Apartments, comprised of 27 sophisticated residences that feature high-end modern finishes, adjacent to Post Alley
- Retail features classic brick facade with high visibility and large storefront windows fronting Western Ave
- 6.299 SF
- Close proximity to Seattle Art Museum, Waterfront Park, Seattle Great Wheel, Seattle Ferry Terminal, and more
- Apartments are 96% occupied
- Rental Rate \$28/SF/YR plus NNN (\$10.33) = \$20,120 per month incl. NNN



<sup>\*</sup> estimated 2022 demographics based on a 1-mile radius

#### SEATTLE WATERFRONT IMPROVEMENTS

- New park promenade and two-way bike path will run along the west side of Alaskan Way
- Connections to park spaces, restaurants, stores, and neighborhoods
- Raised street crossings and widened sidewalks for pedestrians
- More than 500 new street trees, extensive ground covers and green stormwater infrastructure to manage stormwater runoff on-site
- Extensive pedestrian lighting in addition to roadway lighting







This information has been obtained from sources believed reliable. No guarantee, warranty or representation, express or implied, is made as to the accuracy of the information contained herein, and same is submitted subject to errors, omissions, change of price, rental or