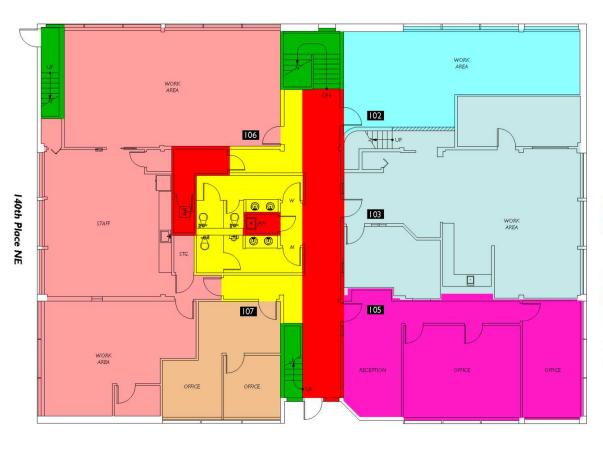

## **Property Highlights**

- Suite 103: 1.497 RSF
- · Great suburban Bellevue location
- Excellent access off of 140th Avenue NE & Bel-Red Road
- Close proximity to Downtown Bellevue, Overlake/Microsoft, I-405, & SR 520
- · High-speed internet via fiber access provided by landlord
- · Well maintained building with on-site management
- Abundant parking (some covered)
- · Zoned PO Professional Office
- 1 to 3 year lease terms available
- Available Now
- · Lease rate: \$32.00/RSF per year, Fully Serviced

| Floor Summary         | SQ. FT. |  |
|-----------------------|---------|--|
| Total Rentable Area   | 5,811   |  |
| Total Occupant Area   | 4,802   |  |
| Load Factor           | 1.2100  |  |
| Floor Service Area    | 445     |  |
| Building Service Area | 473     |  |
| Total Vertical        | 214     |  |

| Suite #   | Occupant<br>Area | Rentable<br>Area |
|-----------|------------------|------------------|
| Suite 102 | 556              | 673              |
| Suite 103 | 1,237            | 1,497            |
| Suite 105 | 821              | 993              |
| Suite 106 | 1,848            | 2,236            |
| Suite 107 | 340              | 411              |