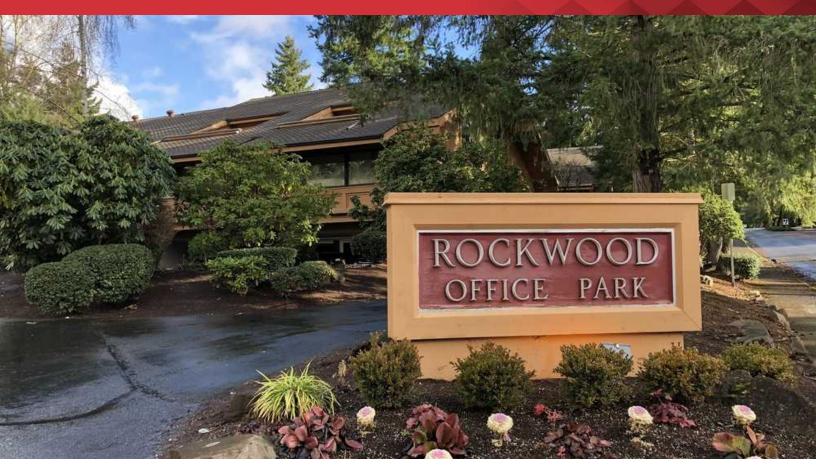

## Rockwood Office Park

1402 140th PI NE, Bellevue, WA 98007

## **Property Highlights**

- Suite 103: 1.497 RSF
- · Great suburban Bellevue location
- Excellent access off of 140th Avenue NE & Bel-Red Road
- Close proximity to Downtown Bellevue, Overlake/Microsoft, I-405, & SR 520
- · High-speed internet via fiber access provided by landlord
- · Well maintained building with on-site management
- Abundant parking (some covered)
- · Zoned PO Professional Office
- 1 to 3 year lease terms available
- Available Now
- · Lease rate: \$32.00/RSF per year, Fully Serviced