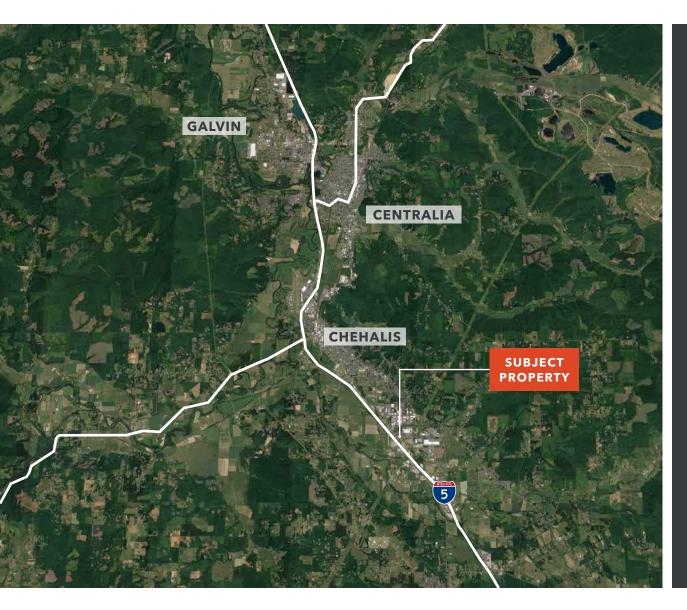

# Bishop/Labree Road Interchange

1630 BISHOP ROAD | CHEHALIS, WA

Retail pad sites along I-5 in Chehalis, WA

RYAN HADDOCK 360.596.9151 ryan.haddock@kidder.com

## Bishop/Labree Road Interchange

1630 BISHOP ROAD | CHEHALIS, WA

**GENERAL** Commercial zoning

**PARCELS** 017731000000, 017731001000, 017727001000

**OVER** 100,000 vehicles a day along I-5

**POTENTIAL** for 3 retail pads