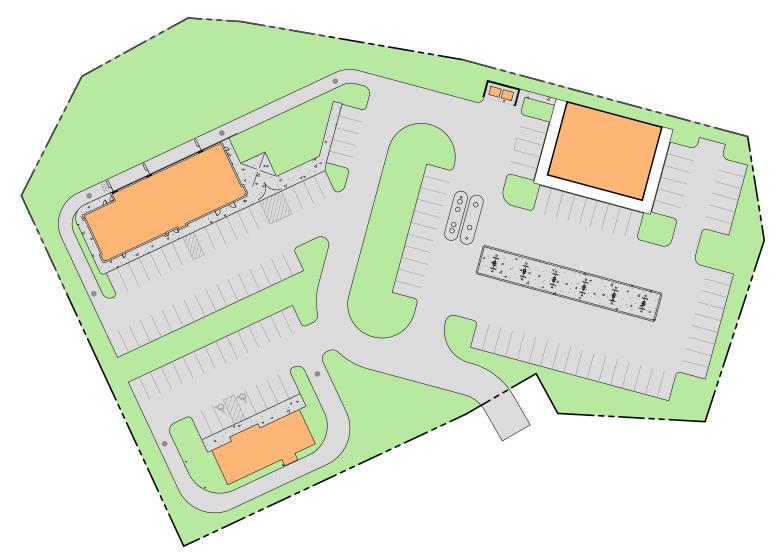

long I-5 in Chehalis, WA

RYAN HADDOCK 360.596.9151 ryan.haddock@kidder.com



### **AVAILABLE**

## Bishop/Labree Road Interchange

1630 BISHOP ROAD | CHEHALIS, WA





**GENERAL** Commercial zoning

**PARCELS** 017731000000, 017731001000, 017727001000

**OVER** 100,000 vehicles a day along I-5

**POTENTIAL** for 3 retail pads

#### **DEMOGRAPHICS**

| 2022             | 1 Mile     | 3 Miles  | 5 Miles    |
|------------------|------------|----------|------------|
| Population       | 18,998     | 57,820   | 80,064     |
| Median HH Income | \$79,831   | \$75,662 | \$77,069   |
| Employment       | <br>11,195 | 22,965   | <br>25,857 |

RYAN HADDOCK 360.596.9151 ryan.haddock@kidder.com





### **FOR SALE**

# Bishop/Labree Road Interchange

1630 BISHOP ROAD | CHEHALIS, WA

### Site Plan



#### KIDDER.COM