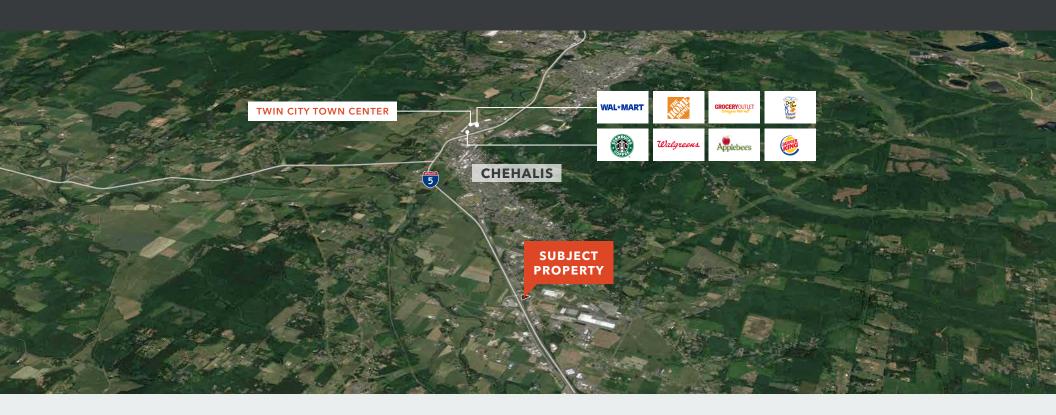

# Bishop/Labree Road Interchange

1630 BISHOP ROAD | CHEHALIS, WA

Retail pad sites along I-5 in Chehalis, WA

RYAN HADDOCK 360.596.9151 ryan.haddock@kidder.com

## Bishop/Labree Road Interchange

1630 BISHOP ROAD | CHEHALIS, WA

**GENERAL** Commercial zoning

**PARCELS** 017731000000, 017731001000, 017727001000

**OVER** 100,000 vehicles a day along I-5

**POTENTIAL** for 3 retail pads