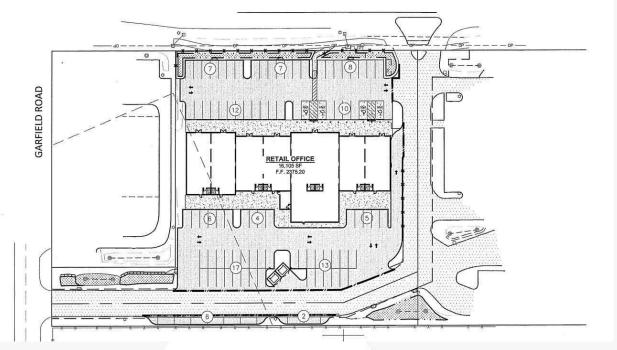

## **Property Description**

New Construction

Central Airway Heights location with great visibility

Parking Ratio: 5.5/1,000 SF

Great Signage opportunity on Building with Monument

Sign Potential

## **Available Spaces**

| Spaces  | Lease Rate (NNN) | Size (SF)    |     |
|---------|------------------|--------------|-----|
| Suite E | \$26.00 SF/yr    | 1,814 SF +/- | )); |

For more information Jon Jeffreys, SIOR O: 509 622 3566 jjeffreys@naiblack.com