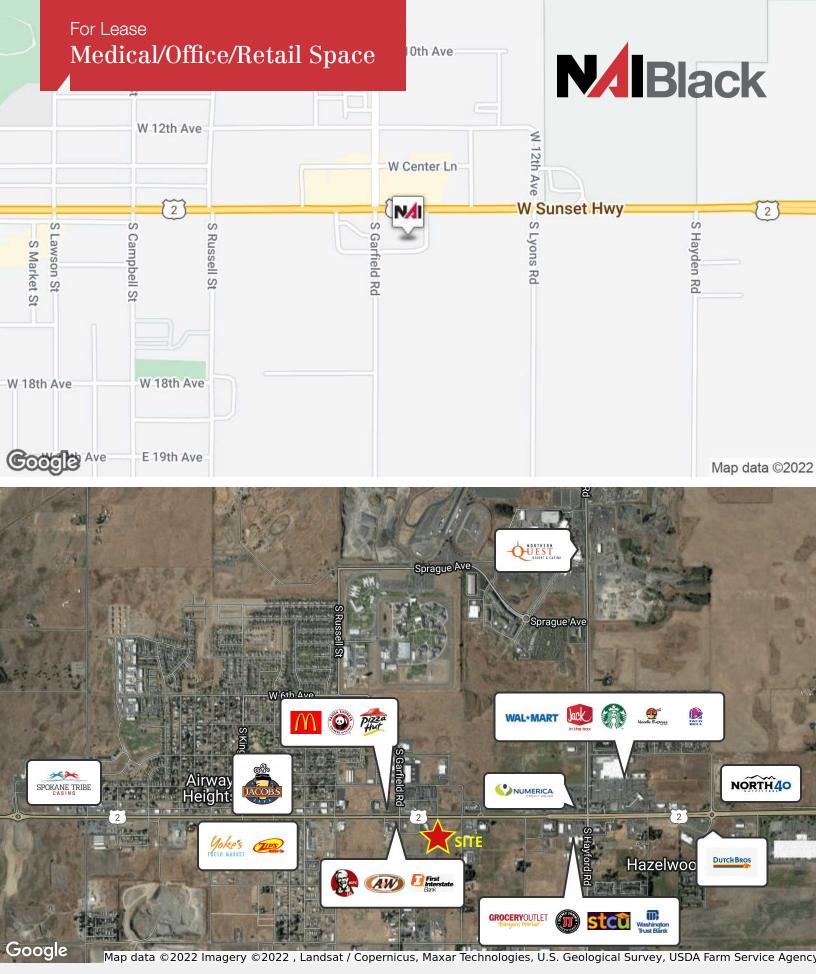

## 11919 W Sunset Highway

Airway Heights, Washington 99001

## **Property Description**

New Construction

Central Airway Heights location with great visibility

Parking Ratio: 5.5/1,000 SF

Great Signage opportunity on Building with Monument

Sign Potential